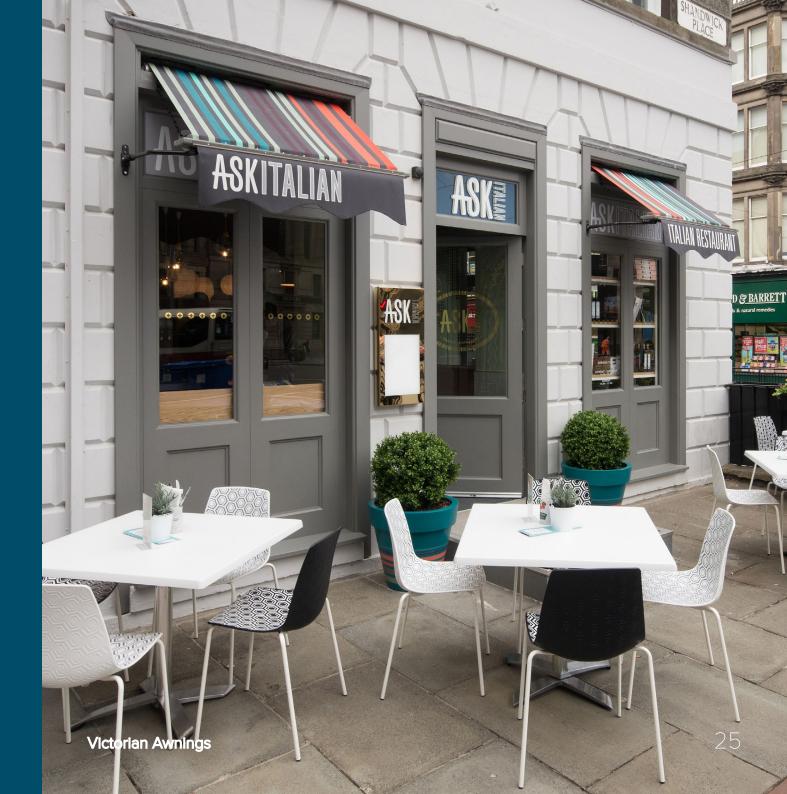

Victorian Awnings

## Introduction

Victorian pull-out awnings are built in the same way as they were in Victorian times, using Douglas Fir timber and wall mounted slides and arms.

They are the classic choice for listed buildings and premises with traditional facades.

## General Features

- Operational in winds of up to Beaufort Force 7.
- Warranted for up to 2 years.
- Up to 3m projection x 6m width giving 18sqm cover.
- Wide choice of plain and patterned fabrics with optional valances.
- UV and water resistant canopy fabrics and valances can be printed on one or both sides with any branding or design.