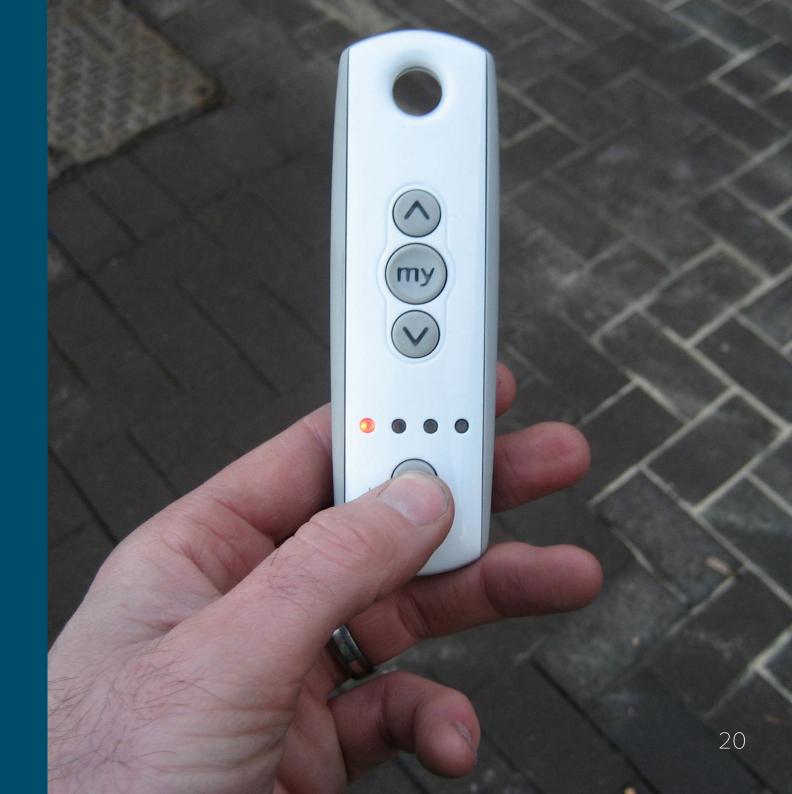

## Remote Control

Folding Arm Awnings can be manually operated or motorised and extended/retracted via remote controle.

A single remote control can be programmed to control multiple awnings.