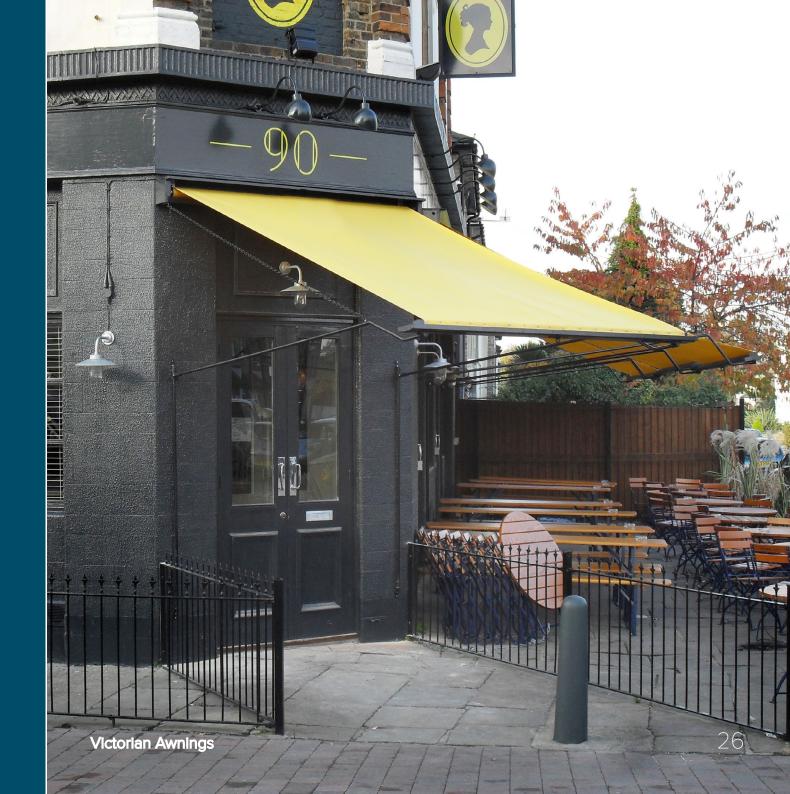

Victorian Awnings

## Introduction

Victorian pull-out awnings are built in the same way as they were in Victorian times, using Douglas Fir timber and wall mounted slides and arms.

They are the classic choice for listed buildings and premises with traditional facades.

## General Features

- Operational in winds of up to Beaufort Force 7.
- Warranted for up to 2 years.
- Up to 3m projection x 6m width giving 18sqm cover.
- Wide choice of plain and patterned fabrics with optional valances.
- UV and water resistant canopy fabrics and valances can be printed on one or both sides with any branding or design.