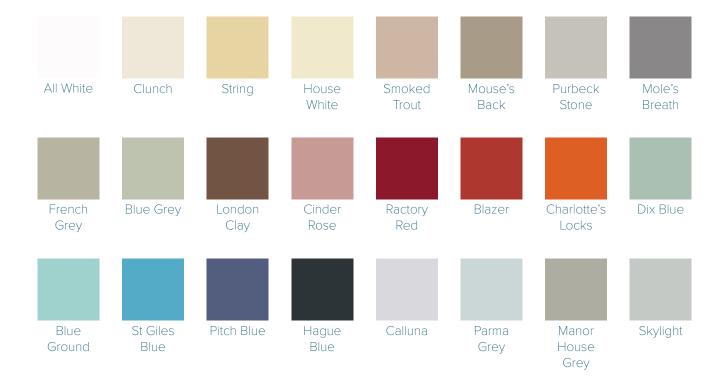

## Woodwork Colours

The awning roller housing and wooden lath can be painted with any standard paint suitable for outdoor use. Opposite are just a few colour suggestions.

Please note that these colours are indicative only. For a true colour reference, please contact us for a swatch or sample.