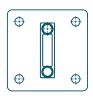

|
| 6110mm - 6600mm | 3000mm             |

| Cover Fabric Options | Features | Limitations                           |
|----------------------|----------|---------------------------------------|
| Sunsilk              |          |                                       |
| Acryic 34            |          |                                       |
| Widely woven acrylic |          | Up to 3000mm projection, 5600mm width |
| Soltis 92            |          | Up to 2500mm projection, 6100mm width |
| PVC Fabric           |          | Up to 2500mm projection, 6100mm width |



## Cassette Cross-section





# Fixing Options

Top Fixed



Back Fixed



Back Fixed with Spreader Plate (A)







# Fixing Details

#### Back Fixed with Spreader Plate (B)





#### Back Fixed Stand-Off Bracket









## Metalwork Colours

Standard RAL colours for 1500 Awning metalwork. Other RAL colours available upon request.

Please note that these colours are indicative only. For a true colour reference, please consult a RAL swatch book.





# Canopy Colours

With a wide range of fabric colours, Folding Arm Awnings can be customised to create an eye-catching splash of colour, compliment an existing theme or enhance an outdoor area.



020 8877 3030 • breezefree.com

8203

6028

7552



## Branding

Breezefree's print department will ensure that your parasols project your image effectively. The possibilities are almost limitless, from simple logos through to large, complex designs.





## Remote Control

Folding Arm Awnings can be manually operated or motorised and extended/retracted via re