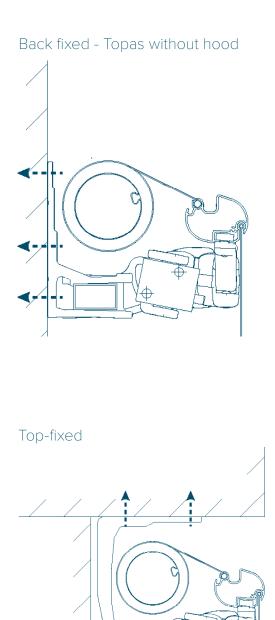

| 1                  | 3              | 4000mm             |
| 7010mm - 12000mm | 2                  | 4              | 4000mm             |

| Cover Fabric Options | Features                                                                               | Drive Options           |
|----------------------|----------------------------------------------------------------------------------------|-------------------------|
| Acrylic              | Wide selection of unicolour and impregnated watertight striped fabrics.                | Crank mechanism         |
| Polyester            | Colour-fast to avoid bleaching in sunlight. More light and wind permeable than acrylic | Remote-controlled motor |



# Cassette Cross-section

#### Topas with hood



Topas without hood





# Fixing Options







## Metalwork Colours

Standard RAL colours for Topas Awning metalwork. Other RAL colours available upon request.

Please note that these colours are indicative only. For a true colour reference, please consult a RAL swatch book.





# 1500 Awnings

1500 Awnings have a stylish, unique form which has won it the IF Product Design Award. They boast gas piston-tensioned arms to ensure a taut fabric canopy and are easily adjustable to provide full, or partial cover to most areas.





## General Features

- Semi-cassette folding arm awning. The dynamically rounded coverboard gives the awning the appearance of a full cassette.
- Aluminium front profile with optional valance.
- Ovoid folding arms with unique gas piston technology ensure a taut cover in every extended position.
- Sturdy, round