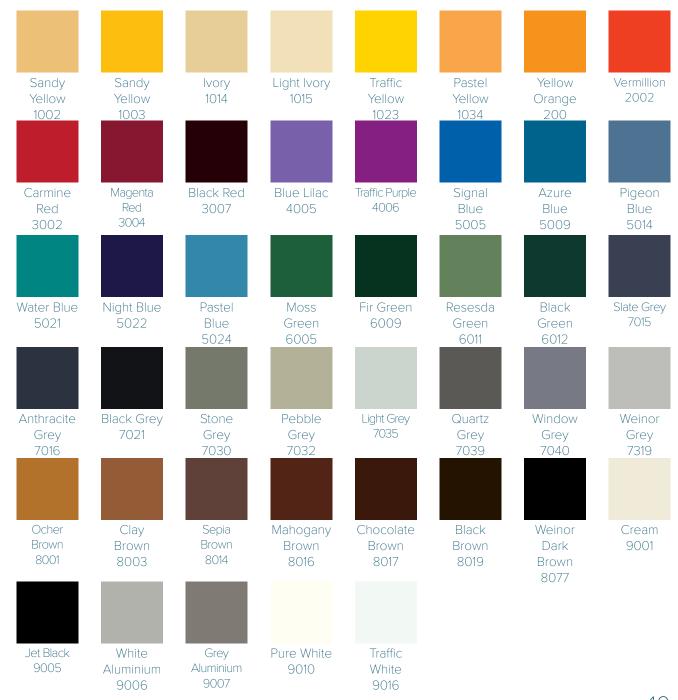

## Metalwork Colours

Standard RAL colours for Topas Awning metalwork. Other RAL colours available upon request.

Please note that these colours are indicative only. For a true colour reference, please consult a RAL swatch book.