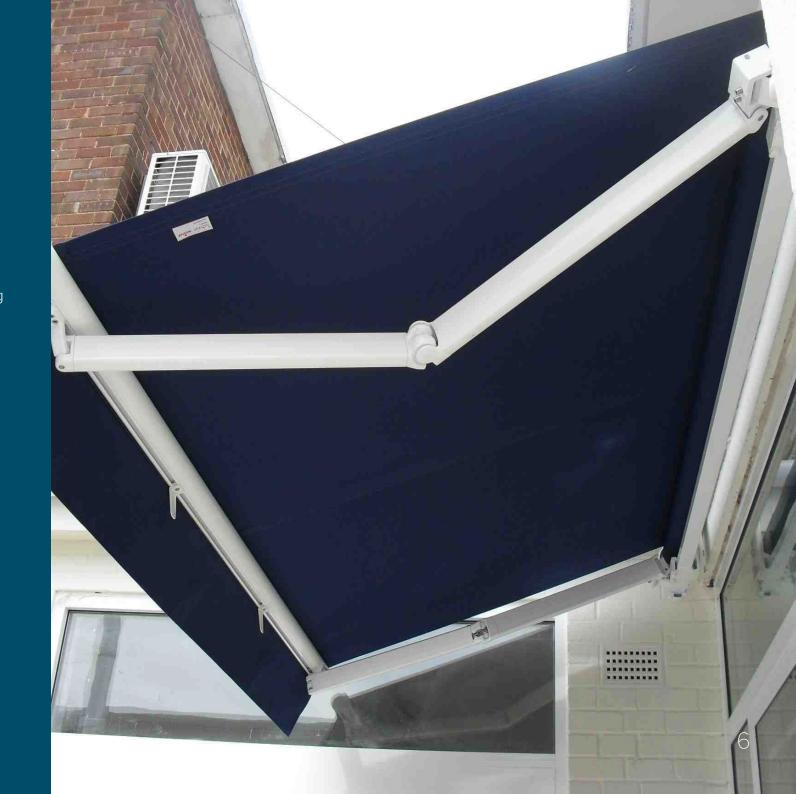

# Topas Awnings

Small, compact and variable is the best way to describe this entry model awning. Topas Awnings are available without a hood, making them especially suited for installation under balconies or protruding roofs, or with a ready-mounted aluminium hood for wall mounting.

Topas Awnings