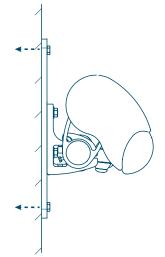

# Fixing Options

# Fixing Options

Top Fixed

Back Fixed

Back Fixed with Spreader Plate (A)