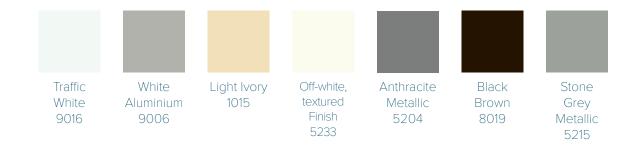

## Metalwork Colours

Standard RAL colours for Topas Awning metalwork. Other RAL colours available upon request.

Please note that these colours are indicative only. For a true colour reference, please consult a RAL swatch book.