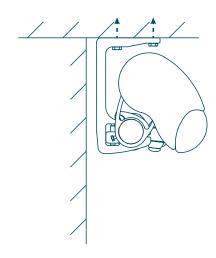

# Fixing Options

# Fixing Options

Top Fixed

Back Fixed

Back Fixed with Spreader Plate (A)