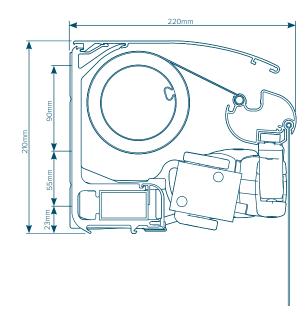

| 4000mm             |
| 6510mm - 7000mm  | 1                  | 3              | 4000mm             |
| 7010mm - 12000mm | 2                  | 4              | 4000mm             |

| Cover Fabric Options | Features                                                                               | Drive Options           |
|----------------------|----------------------------------------------------------------------------------------|-------------------------|
| Acrylic              | Wide selection of unicolour and impregnated watertight striped fabrics.                | Crank mechanism         |
| Polyester            | Colour-fast to avoid bleaching in sunlight. More light and wind permeable than acrylic | Remote-controlled motor |



# Cassette Cross-section

#### Topas with hood



Topas without hood





# Fixing Options







## Metalwork Colours

Standard RAL colours for Topas Awning metalwork. Other RAL colours available upon request.

Please note that these colours are indicative only. For a true colour reference, please consult a RAL swatch book.





# 1500 Awnings

1500 Awnings have a stylish, unique form which has won it the IF Product Design Award. They boast gas piston-tensioned arms to ensure a taut fabric canopy and are easily adjustable to provide full, or partial cover to most areas.





## General Features

- Semi-cassette folding arm awning. The dynamically rounded coverboard gives the awning the appearance of a full cassette.
- Aluminium front profile with optional valance.
- Ovoid folding arms with unique gas piston technology ensure a taut cov