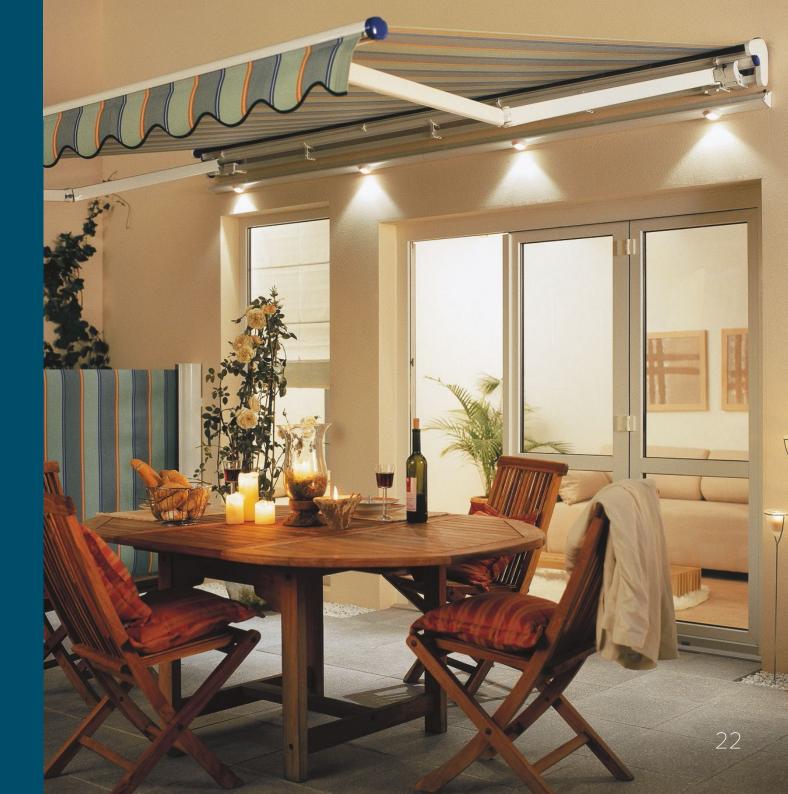

# Lighting

Lighting can be incorperated into the front profile of some Folding Arm Awnings.

Strip lighting can also be installed underneath the awning cassette to light up the alfresco area or the underside of the cover