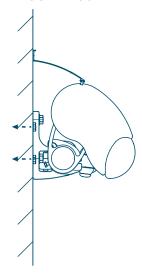

# Fixing Options

Top Fixed

Back Fixed

Back Fixed with Spreader Plate (A)

#### Back Fixed with Spreader Plate (B)

#### Back Fixed Stand-Off Bracket