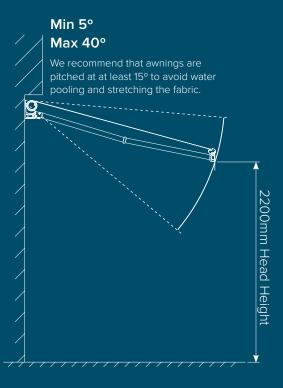

## General Features

- Low installation height/depth for Awning Standard with and without hood.
- Extruded top section.
- Beautifully shaped front rail with matching end caps.
- Cast aluminium top plates.
- Gutter incorporated with controlled drain age into the front rail.
- Tilting arm with chain.
- Drop forged arm parts.
- High arm tension and fabric fixing to ensure the fabric is taut.
- Coupled units with jockey cover or sliding support.
- Gutter incorporated into the front rail with controlled drainage.
- Powder coating in 47 standard colours
- Surface permanently resistant to scratching and weather.
- Large selection of fabrics available.

### Specifications

| Width            | Number of Sections | Number of Arms | Maximum Projection |
|------------------|--------------------|----------------|--------------------|
| up to 6000mm     | 1                  | 2              | ????               |
| 6010mm - 6500mm  | 1                  | 2              | 4000mm             |
| 6510mm - 7000mm  | 1                  | 3              | 4000mm             |
| 7010mm - 12000mm | 2                  | 4              | 4000mm             |