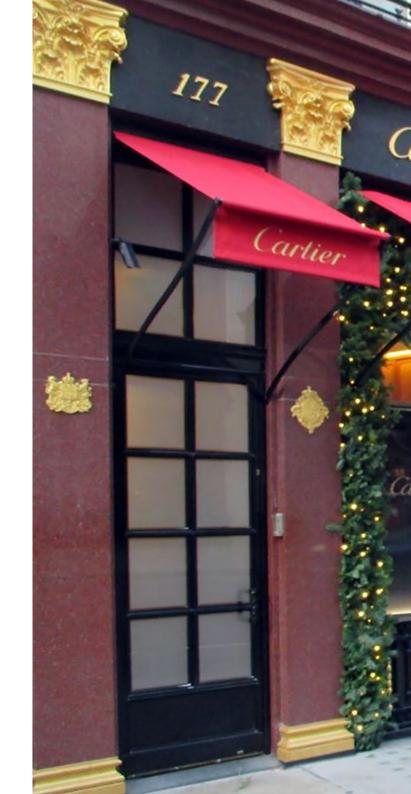

## General Features

- Operational in winds of up to Beaufort Force 7.
- Warranted for up to 2 years.
- Up to 3m projection x 6m width giving 18sqm cover.
- Wide choice of plain and patterned fabrics with optional valances.
- UV and water resistant canopy fabrics and valances can be printed on one or both sides with any branding or design.