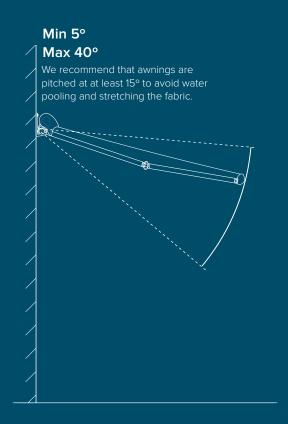

# Fixing Options

# Fixing Options

Top Fixed

Back Fixed

Back Fixed with Spreader Plate (A)