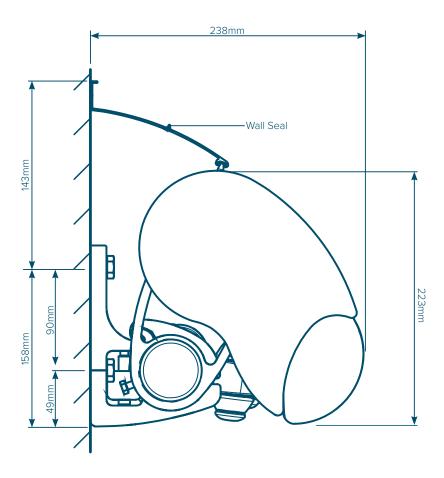

---------|--------------------|
| 1930mm - 2600mm | 2000mm             |
| 2610mm - 3100mm | 2500mm             |
| 3110mm - 3600mm | 3000mm             |
| 3610mm - 6100mm | 3500mm             |
| 6110mm - 6600mm | 3000mm             |

| Cover Fabric Options | Features | Limitations                           |
|----------------------|----------|---------------------------------------|
| Sunsilk              |          |                                       |
| Acryic 34            |          |                                       |
| Widely woven acrylic |          | Up to 3000mm projection, 5600mm width |
| Soltis 92            |          | Up to 2500mm projection, 6100mm width |
| PVC Fabric           |          | Up to 2500mm projection, 6100mm width |



## Cassette Cross-section





# Fixing Options

Top Fixed



Back Fixed



Back Fixed with Spreader Plate (A)







# Fixing Details

#### Back Fixed with Spreader Plate (B)





#### Back Fixed Stand-Off Bracket









## Metalwork Colours

Standard RAL colours for 1500 Awning metalwork. Other RAL colours available upon request.

Please note that these colours are indicative only. For a true colour reference, please consult a RAL swatch book.





# Canopy Colours

With a wide range of fabric colours, Folding Arm Awnings can be customised to create an eye-catching splash of colour, compliment an existing theme or enhance an outdoor area.



020 8877 3030 • breezefree.com

8203

6028

7552



## Branding

Breezefree's print department will ensure that your parasols project your image effectively. The possibiliti