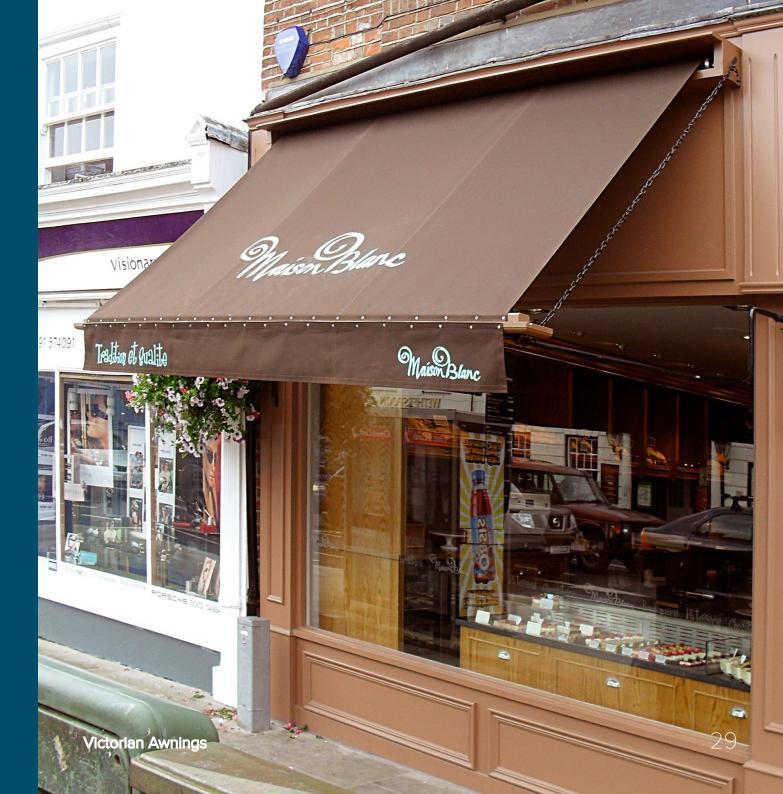

Victorian Awnings

## Introduction

Victorian pull-out awnings are built in the same way as they were in Victorian times, using Douglas Fir timber and wall mounted slides and arms.

They are the classic choice for listed buildings and premises with traditional facades.

## General Features

- Operational in winds of up to Beaufort Force 7.
- Warranted for up to 2 years.
- Up to 3m projection x 6m width giving 18sqm cover.
- Wide choice of plain and patterned fabrics with optional valances.
- UV and water resistant canopy fabrics and valances can be printed on one or both sides with any branding or design.