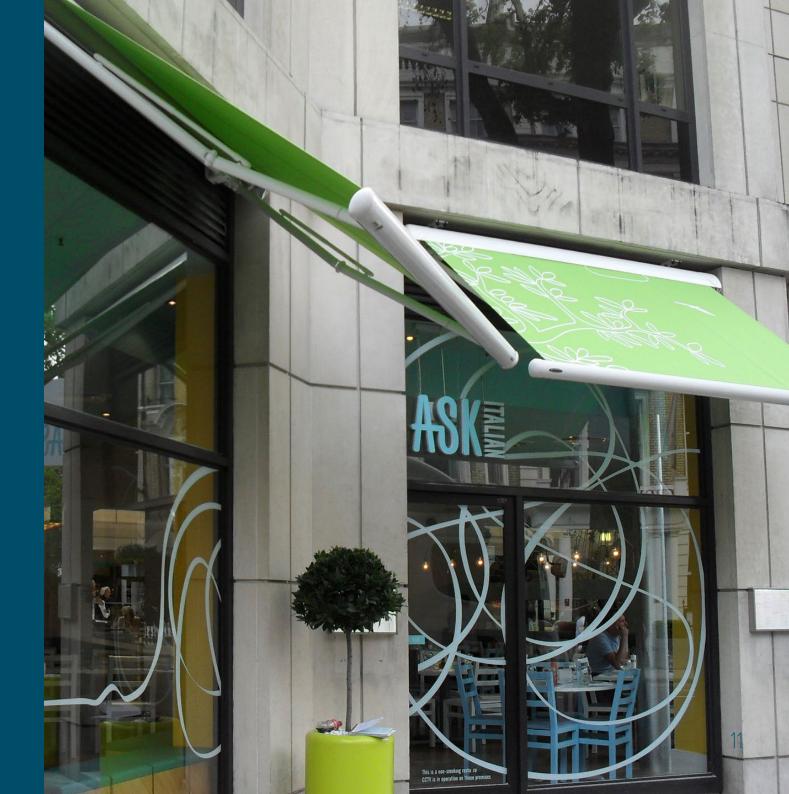

# Topas Awnings

Small, compact and variable is the best way to describe this entry model awning. Topas Awnings are available without a hood, making them especially suited for installation under balconies or protruding roofs, or with a ready-mounted aluminium hood for wall mounting.

Topas Awnings