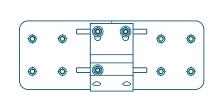

100mm | 2500mm             |
| 3110mm - 3600mm | 3000mm             |
| 3610mm - 6100mm | 3500mm             |
| 6110mm - 6600mm | 3000mm             |

| Cover Fabric Options | Features | Limitations                           |
|----------------------|----------|---------------------------------------|
| Sunsilk              |          |                                       |
| Acryic 34            |          |                                       |
| Widely woven acrylic |          | Up to 3000mm projection, 5600mm width |
| Soltis 92            |          | Up to 2500mm projection, 6100mm width |
| PVC Fabric           |          | Up to 2500mm projection, 6100mm width |



## Cassette Cross-section





# Fixing Options

Top Fixed



Back Fixed



Back Fixed with Spreader Plate (A)







# Fixing Details

#### Back Fixed with Spreader Plate (B)





#### Back Fixed Stand-Off Bracket









## Metalwork Colours

Standard RAL colours for 1500 Awning metalwork. Other RAL colours available upon request.

Please note that these colours are indicative only. For a true colour reference, please consult a RAL swatch book.





# Canopy Colours

With a wide range of fabric colours, Folding Arm Awnings can be customised to create an eye-catching splash of colour, compliment an existing theme or enhance an outdoor area.



020 8877 3030 • breezefree.com

8203

6028

7552



## Branding

Breezefree's print department will ensure that your parasols project your image effectively. The possibilities are almost limitless, from simple logos through to large, complex designs.





##