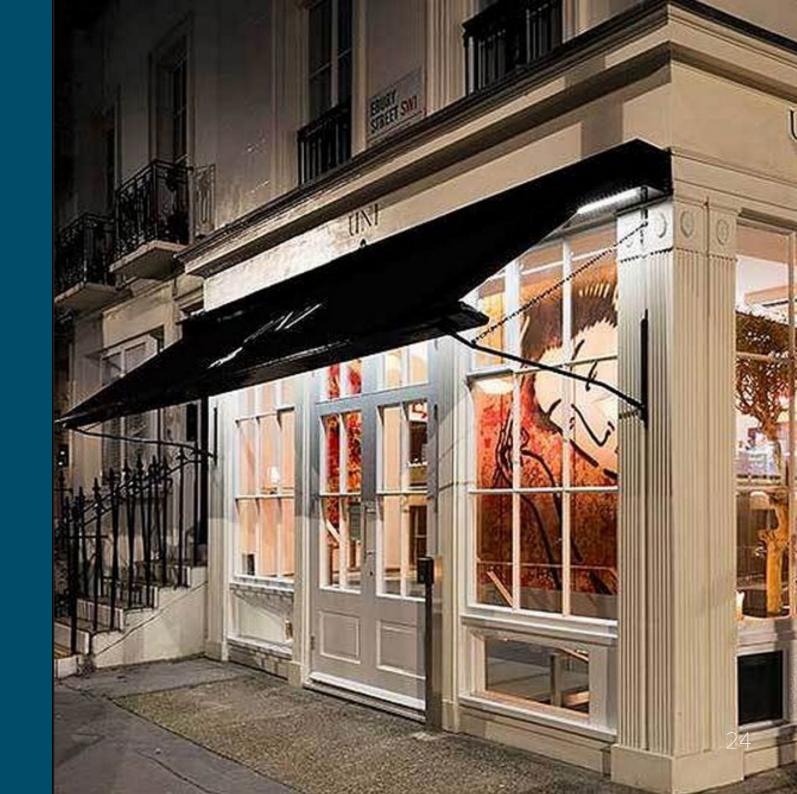

Victorian Awnings

## Introduction

Victorian pull-out awnings are built in the same way as they were in Victorian times, using Douglas Fir timber and wall mounted slides and arms.

They are the classic choice for listed buildings and premises with traditional facades.