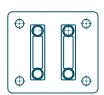

|
| 6110mm - 6600mm | 3000mm             |

| Cover Fabric Options | Features | Limitations                           |
|----------------------|----------|---------------------------------------|
| Sunsilk              |          |                                       |
| Acryic 34            |          |                                       |
| Widely woven acrylic |          | Up to 3000mm projection, 5600mm width |
| Soltis 92            |          | Up to 2500mm projection, 6100mm width |
| PVC Fabric           |          | Up to 2500mm projection, 6100mm width |



## Cassette Cross-section





# Fixing Options

Top Fixed



Back Fixed



Back Fixed with Spreader Plate (A)







# Fixing Details

#### Back Fixed with Spreader Plate (B)





#### Back Fixed Stand-Off Bracket









## Metalwork Colours

Standard RAL colours for 1500 Awning metalwork. Other RAL colours available upon request.

Please note that these colours are indicative only. For a true colour reference, please consult a RAL swatch book.





# Canopy Colours

With a wide range of fabric colours, Folding Arm Awnings can be customised to create an eye-catching splash of colour, compliment an existing theme or enhance an outdoor area.



020 8877 3030 • breezefree.com

8203

6028

7552



## Branding

Breezefree's print department will ensure that your parasols project your image effectively. The possibilities are almost limitless, from simple logos through to large, complex designs.





## Remote Control

Folding Arm Awnings can be manually operated or motorised and extended/retracted via remo