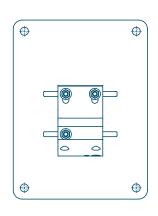

# Fixing Options

# Fixing Options

Top Fixed

Back Fixed

Back Fixed with Spreader Plate (A)