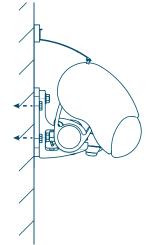

# Fixing Options

Top Fixed

Back Fixed

Back Fixed with Spreader Plate (A)

#### Back Fixed with Spreader Plate (B)

#### Back Fixed Stand-Off Bracket