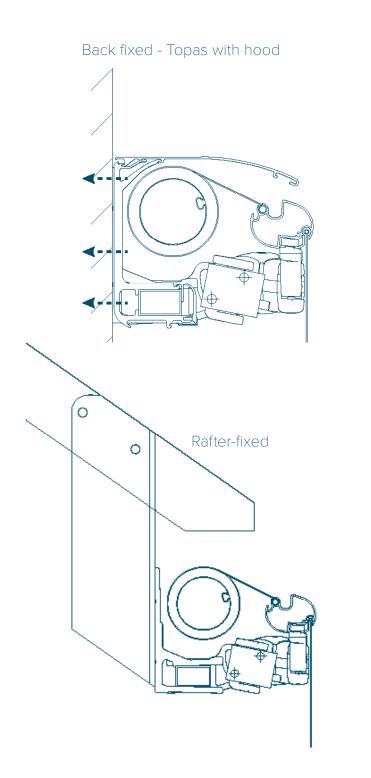

m  | 1                  | 3              | 4000mm             |
| 7010mm - 12000mm | 2                  | 4              | 4000mm             |

| Cover Fabric Options | Features                                                                               | Drive Options           |
|----------------------|----------------------------------------------------------------------------------------|-------------------------|
| Acrylic              | Wide selection of unicolour and impregnated watertight striped fabrics.                | Crank mechanism         |
| Polyester            | Colour-fast to avoid bleaching in sunlight. More light and wind permeable than acrylic | Remote-controlled motor |



# Cassette Cross-section

#### Topas with hood



Topas without hood





# Fixing Options







## Metalwork Colours

Standard RAL colours for Topas Awning metalwork. Other RAL colours available upon request.

Please note that these colours are indicative only. For a true colour reference, please consult a RAL swatch book.





# 1500 Awnings

1500 Awnings have a stylish, unique form which has won it the IF Product Design Award. They boast gas piston-tensioned arms to ensure a taut fabric canopy and are easily adjustable to provide full, or partial cover to most areas.





## General Features

- Semi-cassette folding arm awning. The dynamically rounded coverboard gives the awning the appearance of a full cassette.
- Aluminium front profile with optional valance.
- Ovoid folding arms with unique gas piston technology ensure a taut cover in every extended position.
- Sturdy, rou