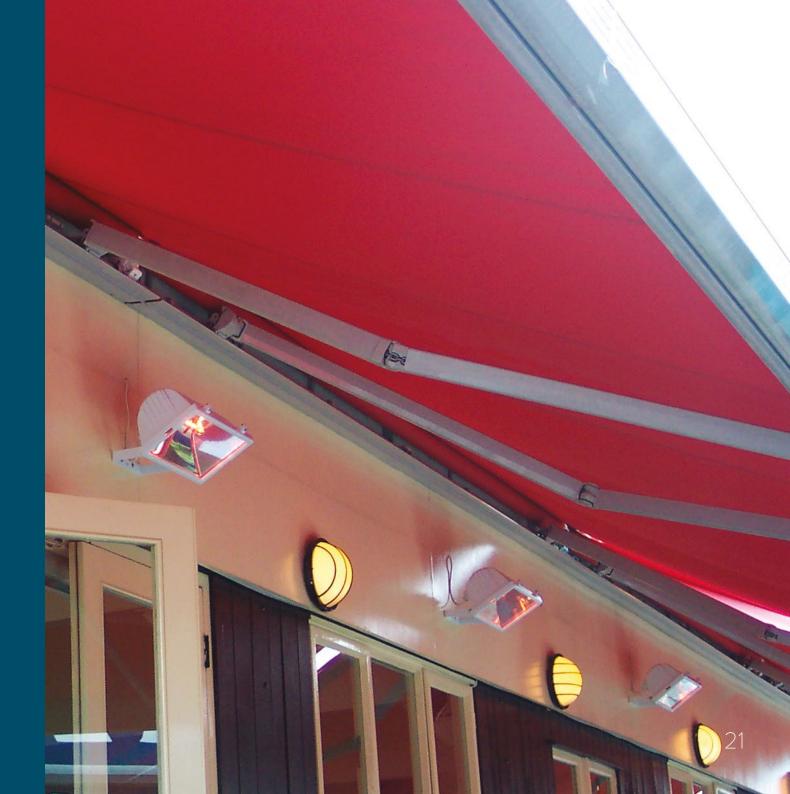

# Heating

Infrared or lightless ceramic heaters can be installed under most Folding Arm Awnings.

# Lighting

Lighting can be incorperated into the front profile of some Folding Arm Awnings.

Strip lighting can also be installed underneath the awning cassette to light up the alfresco area or the underside of the cover