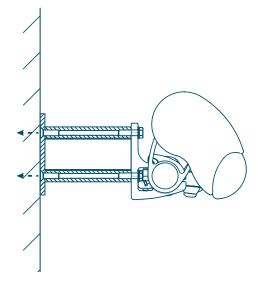

# Fixing Options

# Fixing Options

Top Fixed

Back Fixed

Back Fixed with Spreader Plate (A)

# Fixing Details