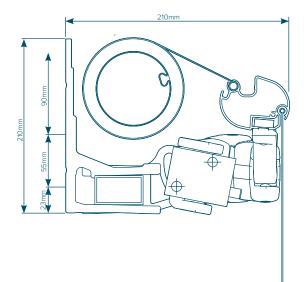

|
| 6510mm - 7000mm  | 1                  | 3              | 4000mm             |
| 7010mm - 12000mm | 2                  | 4              | 4000mm             |

| Cover Fabric Options | Features                                                                               | Drive Options           |
|----------------------|----------------------------------------------------------------------------------------|-------------------------|
| Acrylic              | Wide selection of unicolour and impregnated watertight striped fabrics.                | Crank mechanism         |
| Polyester            | Colour-fast to avoid bleaching in sunlight. More light and wind permeable than acrylic | Remote-controlled motor |



# Cassette Cross-section

#### Topas with hood



Topas without hood





# Fixing Options







## Metalwork Colours

Standard RAL colours for Topas Awning metalwork. Other RAL colours available upon request.

Please note that these colours are indicative only. For a true colour reference, please consult a RAL swatch book.





# 1500 Awnings

1500 Awnings have a stylish, unique form which has won it the IF Product Design Award. They boast gas piston-tensioned arms to ensure a taut fabric canopy and are easily adjustable to provide full, or partial cover to most areas.





## General Features

- Semi-cassette folding arm awning. The dynamically rounded coverboard gives the awning the appearance of a full cassette.
- Aluminium front profile with optional valance.
- Ovoid folding arms with unique gas piston technology ensure a taut cover in every extended p