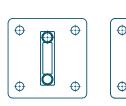

|
| 7100 - 14000 | 3000                    |
| 8100 - 14000 | 3500                    |
| 9100 - 14000 | 4000                    |



| COVER FABRIC OPTIONS | LIMITATIONS                                   |
|----------------------|-----------------------------------------------|
| Sun-silk             |                                               |
| Acrylic 34           |                                               |
| Widely woven acrylic | Up to 3000mm projection<br>Up to 5600mm width |
| Soltis 92            | Up to 2500mm projection<br>Up to 6100mm width |
| PVC Fabric           | Up to 2500mm projection<br>Up to 6100mm width |

TOP FIXED

BACK FIXED

BACK FIXED WITH SPREADER PLATE (A)









### BACK FIXED WITH SPREADER PLATE (B)

### BACK FIXED STAND-OFF BRACKET











15

### STANDARD



Don't see the colour you want? Please contact our team and we'll do our best to find a match.

Please note: colours shown are indicative only. For an exact match, please contact Breezefree and request a physical sample.

### STANDARD



Don't see the colour you want? Please contact our team and we'll do our best to find a match.

Please note: colours shown are indicative only. For an exact match, please contact Breezefree and request a physical sample.

Breezefree's print department will ensure that your awnings project your image effectively. The possibilities are almost limitless, from simple logos through to large, complex designs.



1600 Awnings can be manually operated or motorized and extended/retracted via remote control.

A single remote control can be pr