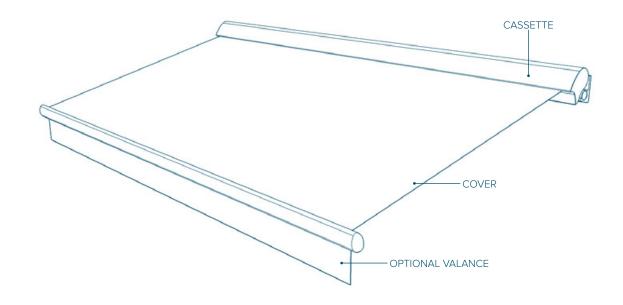

- Attractive, rounded awning cassette.
- Optional Valance.
- Superior robustness and durability.
- Powder coating in 7 standard colours.
- Large selection of fabrics available.

11