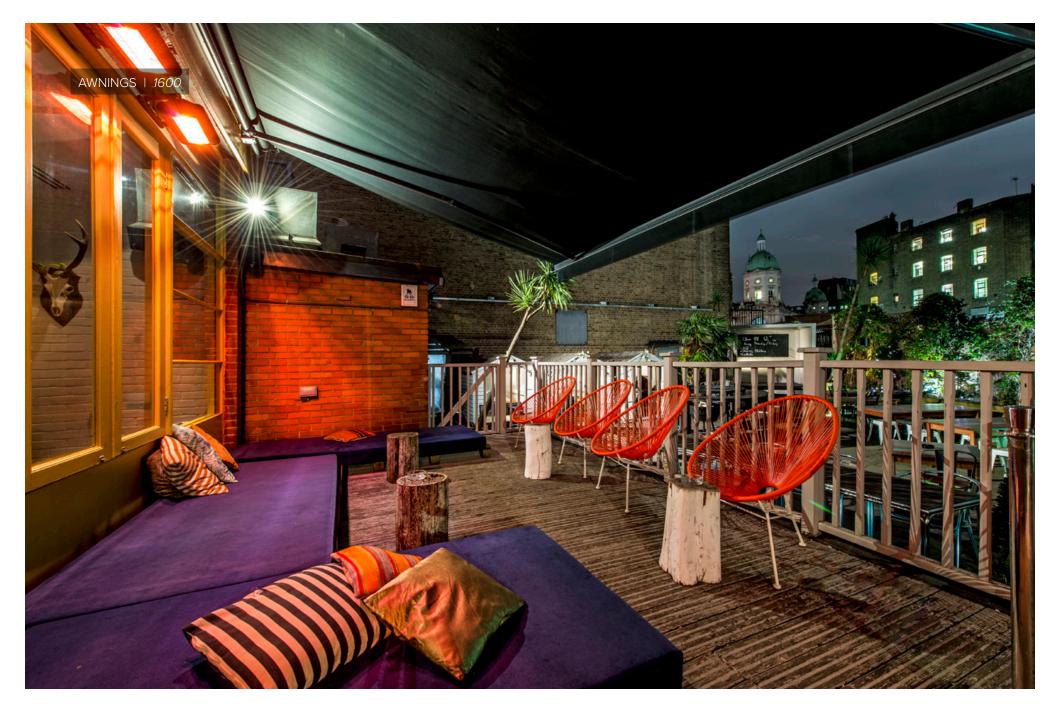

# AWNINGS I 1600

Contract-quality folding-arm awnings, such as our 1600 Awnings, are durable and stylish. They can be used to provide shade and shelter from light rain as well as adding a splash of colour or a space for branding to a building facade.

1600 Awnings have a stylish, unique form which has won it the IF Product Design Award. They boast double-link chain arms to ensure a taut fabric canopy and are easily adjustable to provide full or partial overhead cover to a variety of areas.

### • Increase visibility and attract passers by.

- Extend alfresco trading by providing shade and shelter from light rain.
- Advertising and branding opportunities on the awning cover and valance.
- Allows an outdoor space to be used in the evenings and in colder conditions when combined with other products such as SmartScreens, heaters and lighting.