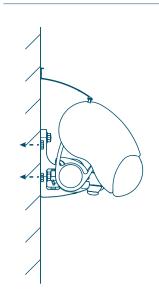

|
| 5100 - 14000 | 2000                    |
| 6100 - 14000 | 2500                    |
| 7100 - 14000 | 3000                    |
| 8100 - 14000 | 3500                    |
| 9100 - 14000 | 4000                    |



| COVER FABRIC OPTIONS | LIMITATIONS                                   |
|----------------------|-----------------------------------------------|
| Sun-silk             |                                               |
| Acrylic 34           |                                               |
| Widely woven acrylic | Up to 3000mm projection<br>Up to 5600mm width |
| Soltis 92            | Up to 2500mm projection<br>Up to 6100mm width |
| PVC Fabric           | Up to 2500mm projection<br>Up to 6100mm width |

TOP FIXED

BACK FIXED

BACK FIXED WITH SPREADER PLATE (A)









### BACK FIXED WITH SPREADER PLATE (B)

### BACK FIXED STAND-OFF BRACKET











15

### STANDARD



Don't see the colour you want? Please contact our team and we'll do our best to find a match.

Please note: colours shown are indicative only. For an exact match, please contact Breezefree and request a physical sample.

### STANDARD



Don't see the colour you want? Please contact our team and we'll do our best to find a match.

Please note: colours shown are indicative only. For an exact match, please contact Breezefree and request a physical sample.

Breezefree's print department will ensure that your awnings project your image effectively. The possibilities are almost limitless, from simple logos through to large, complex designs.



1600 Awnings can be manually operated or mot