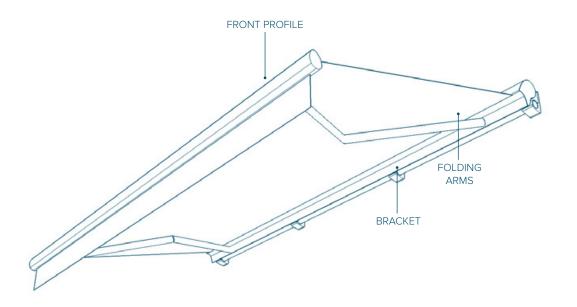

1600 Awnings have a stylish, unique form which has won it the IF Product Design Award. They boast double-link chain arms to ensure a taut fabric canopy and are easily adjustable to provide full or partial overhead cover to a variety of areas.

- Attractive, rounded awning cassette.
- Optional Valance.
- Superior robustness and durability.
- Powder coating in 7 standard colours.
- Large selection of fabrics available.

11