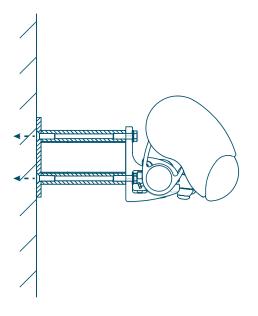

|
| 7100 - 14000 | 3000                    |
| 8100 - 14000 | 3500                    |
| 9100 - 14000 | 4000                    |



| COVER FABRIC OPTIONS | LIMITATIONS                                   |
|----------------------|-----------------------------------------------|
| Sun-silk             |                                               |
| Acrylic 34           |                                               |
| Widely woven acrylic | Up to 3000mm projection<br>Up to 5600mm width |
| Soltis 92            | Up to 2500mm projection<br>Up to 6100mm width |
| PVC Fabric           | Up to 2500mm projection<br>Up to 6100mm width |

TOP FIXED

BACK FIXED

BACK FIXED WITH SPREADER PLATE (A)









### BACK FIXED WITH SPREADER PLATE (B)

### BACK FIXED STAND-OFF BRACKET











15

### STANDARD



Don't see the colour you want? Please contact our team and we'll do our best to find a match.

Please note: colours shown are indicative only. For an exact match, please contact Breezefree and request a physical sample.

### STANDARD



Don't see the colour you want? Please contact our team and we'll do our best to find a match.

Please note: colours shown are indicative only. For an exact match, please contact Breezefree and request a physical sample.

Breezefree's print department will ensure that your awnings project your image effectively. The possibilities are almost limitless, from simple logos through to large, complex designs.



1600 Awnings can be manually operated or motorized and extended/retracted via remote control.

A single remote control can be progra