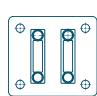

|
| 7100 - 14000 | 3000                    |
| 8100 - 14000 | 3500                    |
| 9100 - 14000 | 4000                    |



| COVER FABRIC OPTIONS | LIMITATIONS                                   |
|----------------------|-----------------------------------------------|
| Sun-silk             |                                               |
| Acrylic 34           |                                               |
| Widely woven acrylic | Up to 3000mm projection<br>Up to 5600mm width |
| Soltis 92            | Up to 2500mm projection<br>Up to 6100mm width |
| PVC Fabric           | Up to 2500mm projection<br>Up to 6100mm width |

TOP FIXED

BACK FIXED

BACK FIXED WITH SPREADER PLATE (A)









### BACK FIXED WITH SPREADER PLATE (B)

### BACK FIXED STAND-OFF BRACKET











15

### STANDARD



Don't see the colour you want? Please contact our team and we'll do our best to find a match.

Please note: colours shown are indicative only. For an exact match, please contact Breezefree and request a physical sample.

### STANDARD



Don't see the colour you want? Please contact our team and we'll do our best to find a match.

Please note: colours shown are indicative only. For an exact match, please contact Breezefree and request a physical sample.

Breezefree's print department will ensure that your awnings project your image effectively. The possibilities are almost limitless, from simple logos through to large, complex designs.



1600 Awnings can be manually operated or motorized and extended/retracted via remote control.

A single remote control can be prog