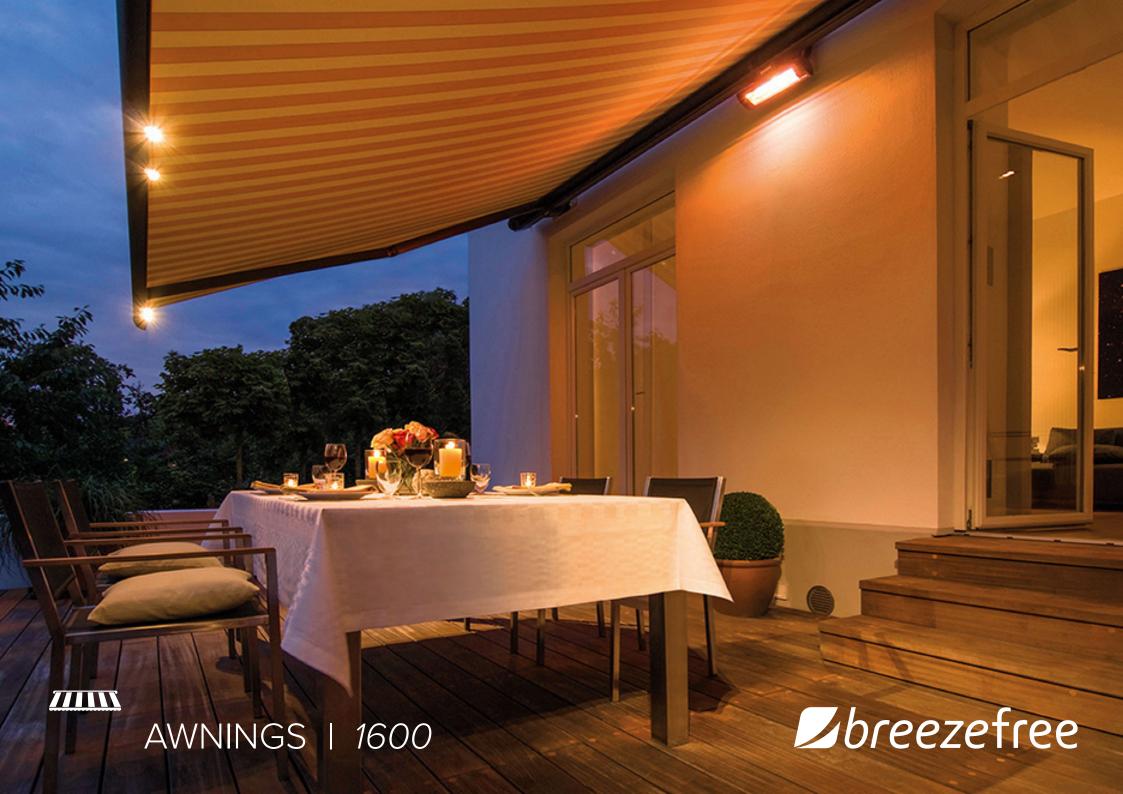

# AWNINGS I 1600

Contract-quality folding-arm awnings, such as our 1600 Awnings, are durable and stylish. They can be used to provide shade and shelter from light rain as well as adding a splash of colour or a space for branding to a building facade.

1600 Awnings have a stylish, unique form which has won it the IF Product Design Award. They boast double-link chain arms to ensure a taut fabric canopy and are easily adjustable to provide full or partial overhead cover to a variety of areas.

### • Increase visibility and attract passers by.

- Extend alfresco trading by providing shade and shelter from light rain.
- Advertising and branding opportunities on the awning cover and valance.
- Allows an outdoor space to be used in the evenings and in colder conditions when combined with other products such as SmartScreens, heaters and lighting.