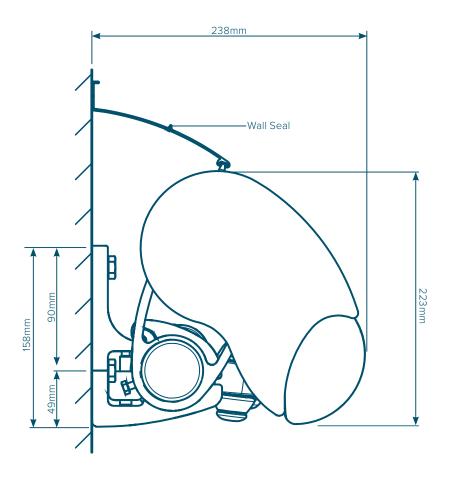

TOP FIXED

BACK FIXED

BACK FIXED WITH SPREADER PLATE (A)

### BACK FIXED WITH SPREADER PLATE (B)

### BACK FIXED STAND-OFF BRACKET

15