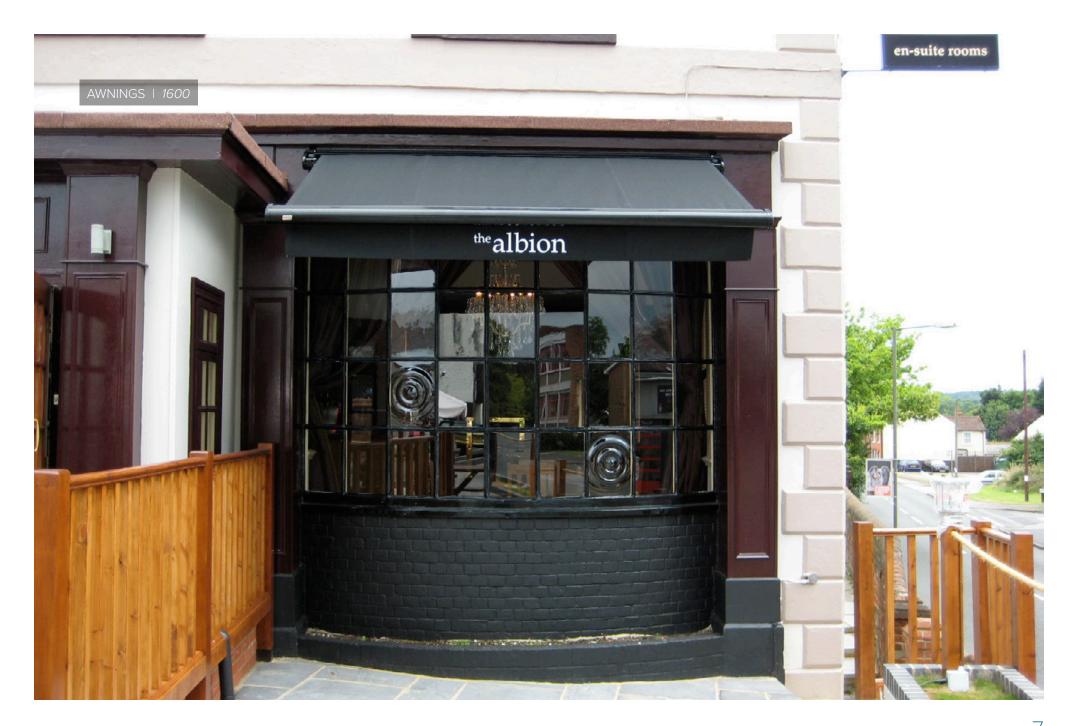

# AWNINGS I 1600

Contract-quality folding-arm awnings, such as our 1600 Awnings, are durable and stylish. They can be used to provide shade and shelter from light rain as well as adding a splash of colour or a space for branding to a building facade.

### • Increase visibility and attract passers by.

- Extend alfresco trading by providing shade and shelter from light rain.
- Advertising and branding opportunities on the awning cover and valance.
- Allows an outdoor space to be used in the evenings and in colder conditions when combined with other products such as SmartScreens, heaters and lighting.

Breezefree's print department will ensure that your awnings project your image effectively. The possibilities are almost limitless, from simple logos through to large, complex designs.

1600 Awnings can be manually operated or motorized and extended/retracted via remote control.