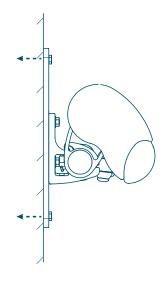

|
| 7100 - 14000 | 3000                    |
| 8100 - 14000 | 3500                    |
| 9100 - 14000 | 4000                    |



| COVER FABRIC OPTIONS | LIMITATIONS                                   |
|----------------------|-----------------------------------------------|
| Sun-silk             |                                               |
| Acrylic 34           |                                               |
| Widely woven acrylic | Up to 3000mm projection<br>Up to 5600mm width |
| Soltis 92            | Up to 2500mm projection<br>Up to 6100mm width |
| PVC Fabric           | Up to 2500mm projection<br>Up to 6100mm width |

TOP FIXED

BACK FIXED

BACK FIXED WITH SPREADER PLATE (A)









### BACK FIXED WITH SPREADER PLATE (B)

### BACK FIXED STAND-OFF BRACKET











15

### STANDARD



Don't see the colour you want? Please contact our team and we'll do our best to find a match.

Please note: colours shown are indicative only. For an exact match, please contact Breezefree and request a physical sample.

### STANDARD



Don't see the colour you want? Please contact our team and we'll do our best to find a match.

Please note: colours shown are indicative only. For an exact match, please contact Breezefree and request a physical sample.

Breezefree's print department will ensure that your awnings project your image effectively. The possibilities are almost limitless, from simple logos through to large, complex designs.



1600 Awnings can be manually operated or motorized and extended/retracted via remote control.

A single remote control can be