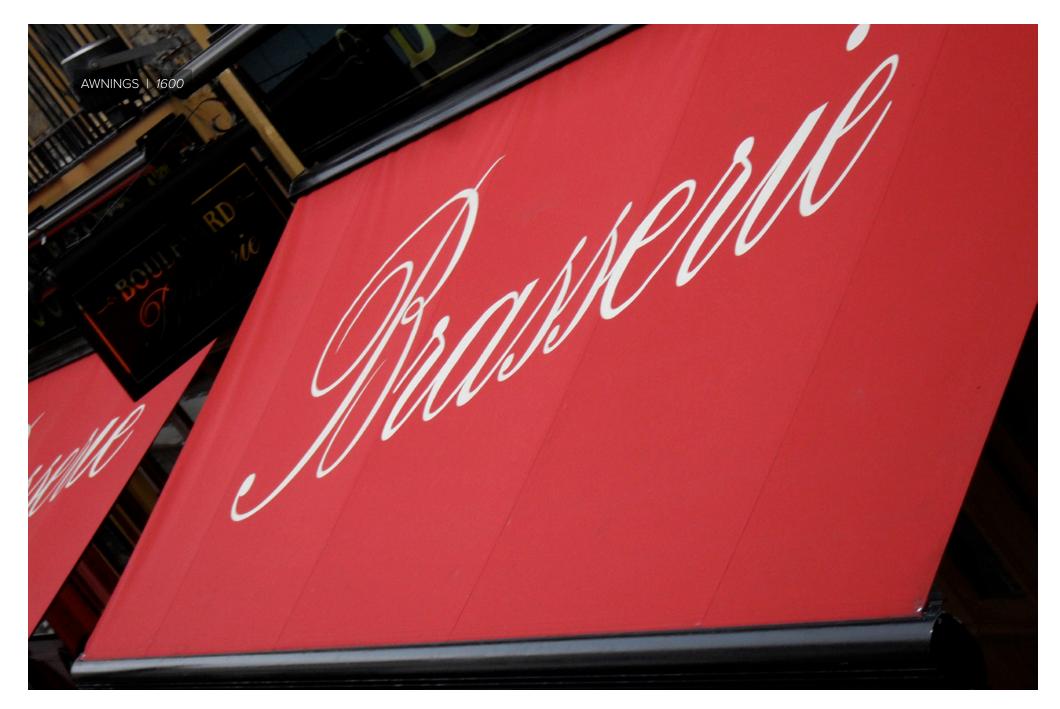

# AWNINGS | 1600

# AWNINGS I 1600

Contract-quality folding-arm awnings, such as our 1600 Awnings, are durable and stylish. They can be used to provide shade and shelter from light rain as well as adding a splash of colour or a space for branding to a building facade.

1600 Awnings have a stylish, unique form which has won it the IF Product Design Award. They boast double-link chain arms to ensure a taut fabric canopy and are easily adjustable to provide full or partial overhead cover to a variety of areas.

Breezefree's print department will ensure that your awnings project your image effectively. The possibilities are almost limitless, from simple logos through to large, complex designs.

1600 Awnings can be manually operated or motorized and extended/retracted via remote control.