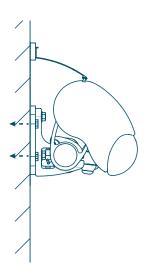

|
| 5100 - 14000 | 2000                    |
| 6100 - 14000 | 2500                    |
| 7100 - 14000 | 3000                    |
| 8100 - 14000 | 3500                    |
| 9100 - 14000 | 4000                    |



| COVER FABRIC OPTIONS | LIMITATIONS                                   |
|----------------------|-----------------------------------------------|
| Sun-silk             |                                               |
| Acrylic 34           |                                               |
| Widely woven acrylic | Up to 3000mm projection<br>Up to 5600mm width |
| Soltis 92            | Up to 2500mm projection<br>Up to 6100mm width |
| PVC Fabric           | Up to 2500mm projection<br>Up to 6100mm width |

TOP FIXED

BACK FIXED

BACK FIXED WITH SPREADER PLATE (A)









### BACK FIXED WITH SPREADER PLATE (B)

### BACK FIXED STAND-OFF BRACKET











15

### STANDARD



Don't see the colour you want? Please contact our team and we'll do our best to find a match.

Please note: colours shown are indicative only. For an exact match, please contact Breezefree and request a physical sample.

### STANDARD



Don't see the colour you want? Please contact our team and we'll do our best to find a match.

Please note: colours shown are indicative only. For an exact match, please contact Breezefree and request a physical sample.

Breezefree's print department will ensure that your awnings project your image effectively. The possibilities are almost limitless, from simple logos through to large, complex designs.



1600 Awnings can be manually operated or motoriz