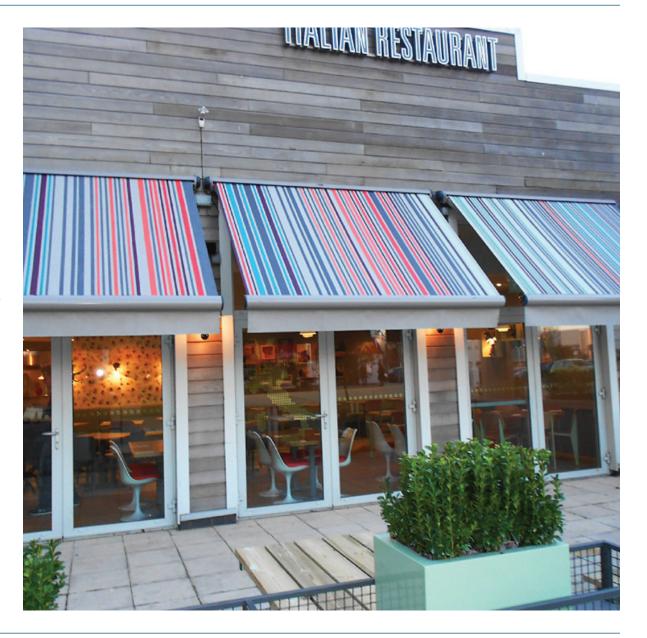

# AWNINGS I 1600

Contract-quality folding-arm awnings, such as our 1600 Awnings, are durable and stylish. They can be used to provide shade and shelter from light rain as well as adding a splash of colour or a space for branding to a building facade.

1600 Awnings have a stylish, unique form which has won it the IF Product Design Award. They boast double-link chain arms to ensure a taut fabric canopy and are easily adjustable to provide full or partial overhead cover to a variety of areas.

### • Increase visibility and attract passers by.

- Extend alfresco trading by providing shade and shelter from light rain.
- Advertising and branding opportunities on the awning cover and valance.
- Allows an outdoor space to be used in the evenings and in colder conditions when combined with other products such as SmartScreens, heaters and lighting.