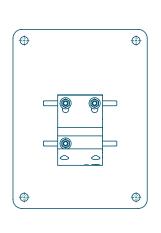

TOP FIXED

BACK FIXED

BACK FIXED WITH SPREADER PLATE (A)

### BACK FIXED WITH SPREADER PLATE (B)