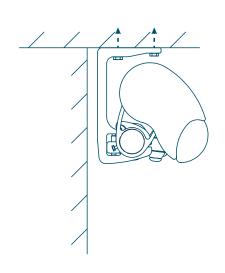

|
| 5100 - 14000 | 2000                    |
| 6100 - 14000 | 2500                    |
| 7100 - 14000 | 3000                    |
| 8100 - 14000 | 3500                    |
| 9100 - 14000 | 4000                    |



| COVER FABRIC OPTIONS | LIMITATIONS                                   |
|----------------------|-----------------------------------------------|
| Sun-silk             |                                               |
| Acrylic 34           |                                               |
| Widely woven acrylic | Up to 3000mm projection<br>Up to 5600mm width |
| Soltis 92            | Up to 2500mm projection<br>Up to 6100mm width |
| PVC Fabric           | Up to 2500mm projection<br>Up to 6100mm width |

TOP FIXED

BACK FIXED

BACK FIXED WITH SPREADER PLATE (A)









### BACK FIXED WITH SPREADER PLATE (B)

### BACK FIXED STAND-OFF BRACKET











15

### STANDARD



Don't see the colour you want? Please contact our team and we'll do our best to find a match.

Please note: colours shown are indicative only. For an exact match, please contact Breezefree and request a physical sample.

### STANDARD



Don't see the colour you want? Please contact our team and we'll do our best to find a match.

Please note: colours shown are indicative only. For an exact match, please contact Breezefree and request a physical sample.

Breezefree's print department will ensure that your awnings project your image effectively. The possibilities are almost limitless, from simple logos through to large, complex designs.



1600 Awnings can be manually operated or m