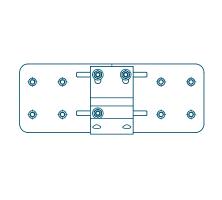

|
| 5100 - 14000 | 2000                    |
| 6100 - 14000 | 2500                    |
| 7100 - 14000 | 3000                    |
| 8100 - 14000 | 3500                    |
| 9100 - 14000 | 4000                    |



| COVER FABRIC OPTIONS | LIMITATIONS                                   |
|----------------------|-----------------------------------------------|
| Sun-silk             |                                               |
| Acrylic 34           |                                               |
| Widely woven acrylic | Up to 3000mm projection<br>Up to 5600mm width |
| Soltis 92            | Up to 2500mm projection<br>Up to 6100mm width |
| PVC Fabric           | Up to 2500mm projection<br>Up to 6100mm width |

TOP FIXED

BACK FIXED

BACK FIXED WITH SPREADER PLATE (A)









### BACK FIXED WITH SPREADER PLATE (B)

### BACK FIXED STAND-OFF BRACKET











15

### STANDARD



Don't see the colour you want? Please contact our team and we'll do our best to find a match.

Please note: colours shown are indicative only. For an exact match, please contact Breezefree and request a physical sample.

### STANDARD



Don't see the colour you want? Please contact our team and we'll do our best to find a match.

Please note: colours shown are indicative only. For an exact match, please contact Breezefree and request a physical sample.

Breezefree's print department will ensure that your awnings project your image effectively. The possibilities are almost limitless, from simple logos through to large, complex designs.



1600 Awnings can be manually operated or motor