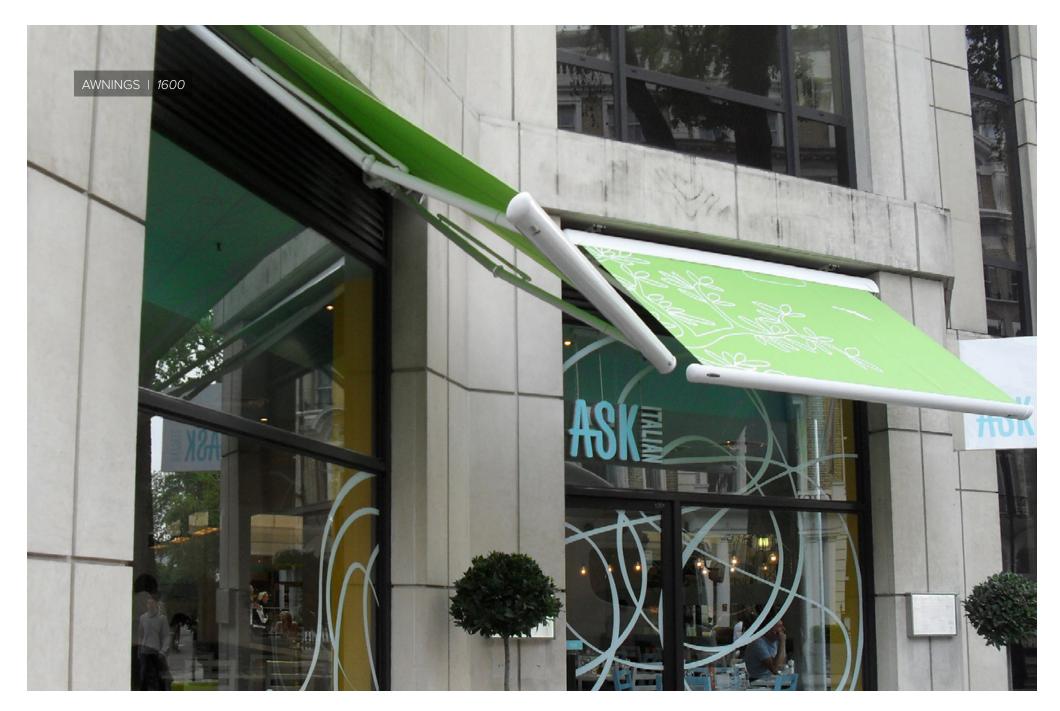

# AWNINGS I 1600

Contract-quality folding-arm awnings, such as our 1600 Awnings, are durable and stylish. They can be used to provide shade and shelter from light rain as well as adding a splash of colour or a space for branding to a building facade.

1600 Awnings have a stylish, unique form which has won it the IF Product Design Award. They boast double-link chain arms to ensure a taut fabric canopy and are easily adjustable to provide full or partial overhead cover to a variety of areas.