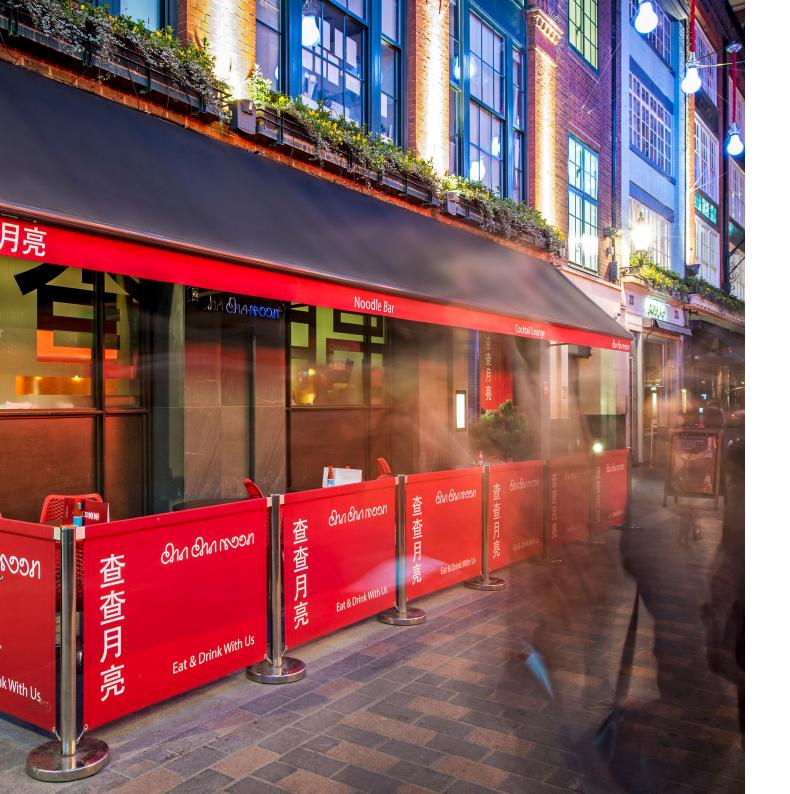

# Café Screens

Breezefree Café Screens are the perfect way to define your alfresco space and promote your establishment on a budget.

Café Screen posts are made from quality stainless steel to withstand the elements and the weighted bases ensure your screens stay standing in the wind.

We offer custom length panels and a full branding service so you can achieve that perfect look.

# Branding

Canvas panels can be branded with simple logos to promote your business or a brand.

Mesh and PVC Screens can be fully printed - perfect for complex designs or temporary promotions.