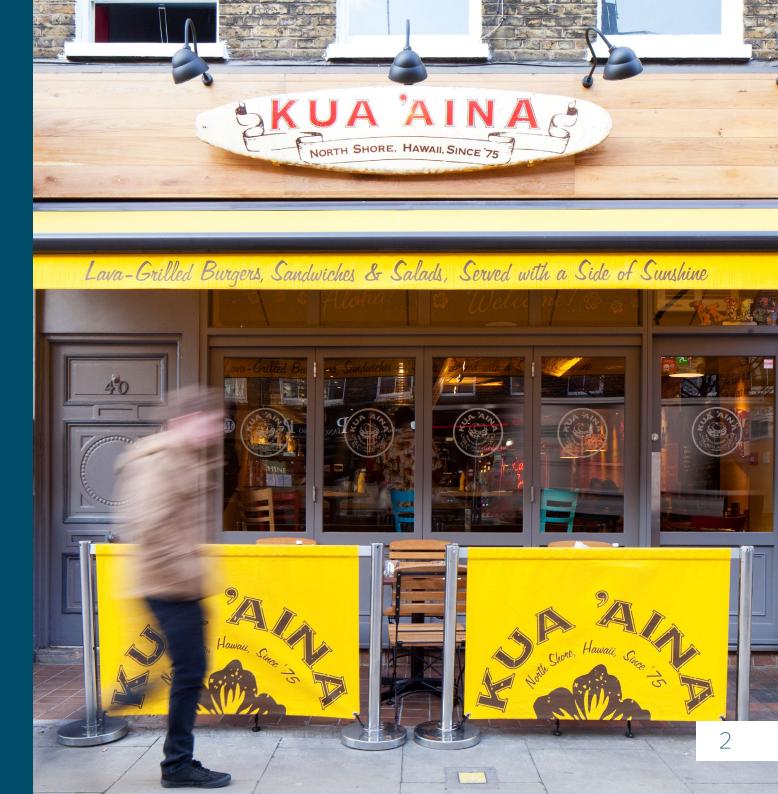

# Café Screens

Breezefree Café Screens are the perfect way to define your alfresco space and promote your establishment on a budget.

Café Screen posts are made from quality stainless steel to withstand the elements and the weighted bases ensure your screens stay standing in the wind.

We offer custom length panels and a full branding service so you can achieve that perfect look.

# Branding

Canvas panels can be branded with simple logos to promote your business or a brand.

Mesh and PVC Screens can be fully printed - perfect for complex designs or temporary promotions.