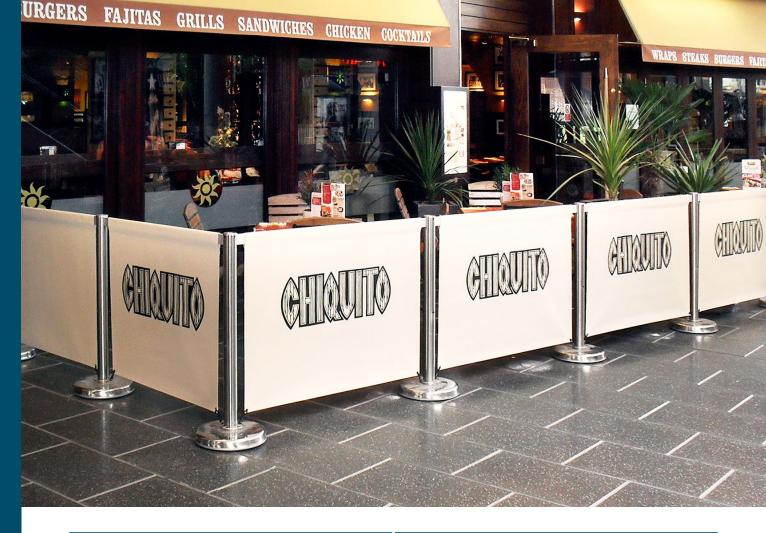

# Café Screens

Breezefree Café Screens are the perfect way to define your alfresco space and promote your establishment on a budget.

Café Screen posts are made from quality stainless steel to withstand the elements and the weighted bases ensure your screens stay standing in the wind.

We offer custom length panels and a full branding service so you can achieve that perfect look.

# Branding

Canvas panels can be branded with simple logos to promote your business or a brand.

Mesh and PVC Screens can be fully printed - perfect for complex designs or temporary promotions.