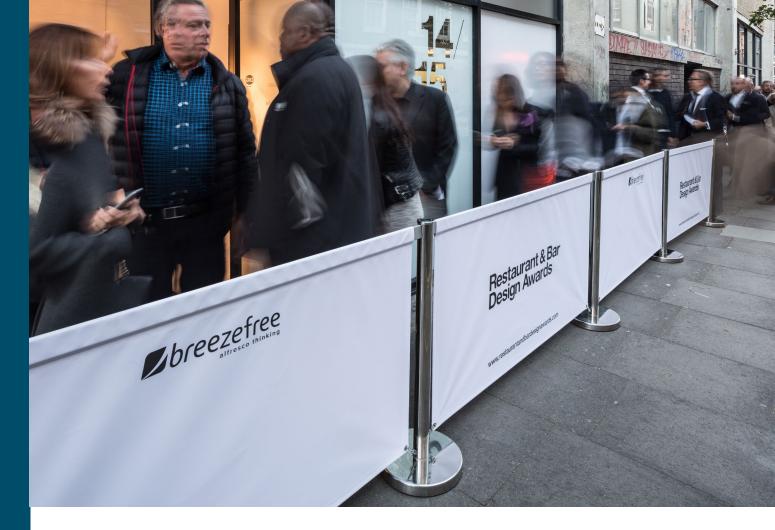

# Café Screens

Breezefree Café Screens are the perfect way to define your alfresco space and promote your establishment on a budget.

Café Screen posts are made from quality stainless steel to withstand the elements and the weighted bases ensure your screens stay standing in the wind.

We offer custom length panels and a full branding service so you can achieve that perfect look.

# Branding

Canvas panels can be branded with simple logos to promote your business or a brand.

Mesh and PVC Screens can be fully printed - perfect for complex designs or temporary promotions.

### Posts

Made from Stainless Steel, Café Screen posts are built to last and can withstand rigorous commercial use.

Posts can also be powder-coated to give a unique look and complement your brand.

Powder-coat your posts in a variety of colours to enhance your brand or complement your establishment

# Bases

Café Screen bases come in a variety of sizes and weights - ranging from lighter bases perfect for interior use to wider, heavier bases to ensure your screens stay standing in windy areas.

| Baseplate Type | Weight | Diameter |
|----------------|--------|----------|
| Standard       | 25kg   | 33cmØ    |
| Wide           | 25kg   | 40cmØ    |
| Heavy contract | 38kg   | 40cmØ    |