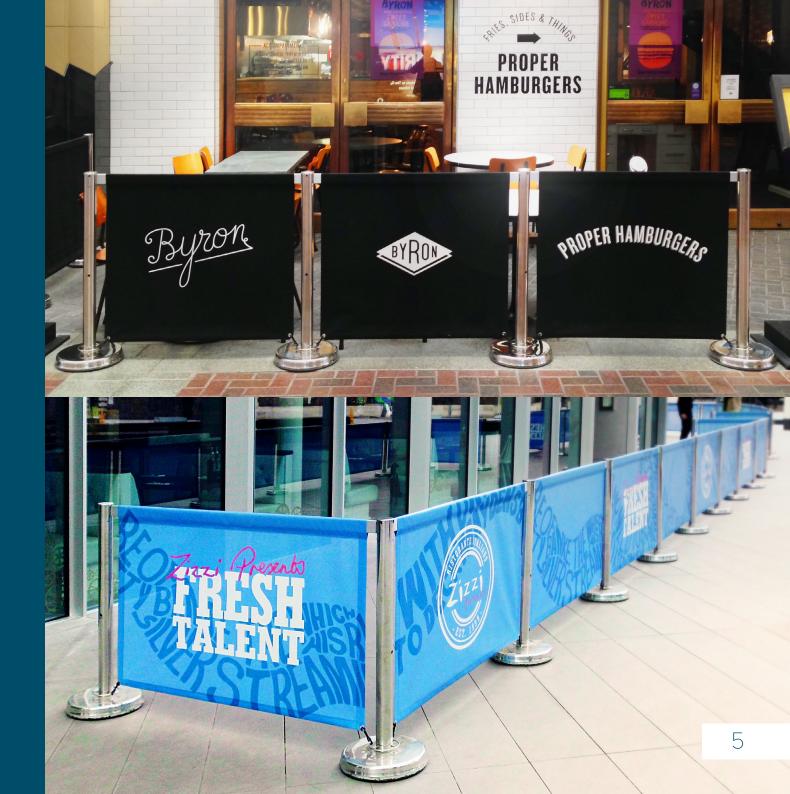

# Café Screens

Breezefree Café Screens are the perfect way to define your alfresco space and promote your establishment on a budget.

Café Screen posts are made from quality stainless steel to withstand the elements and the weighted bases ensure your screens stay standing in the wind.

We offer custom length panels and a full branding service so you can achieve that perfect look.

# Branding

Canvas panels can be branded with simple logos to promote your business or a brand.

Mesh and PVC Screens can be fully printed - perfect for complex designs or temporary promotions.