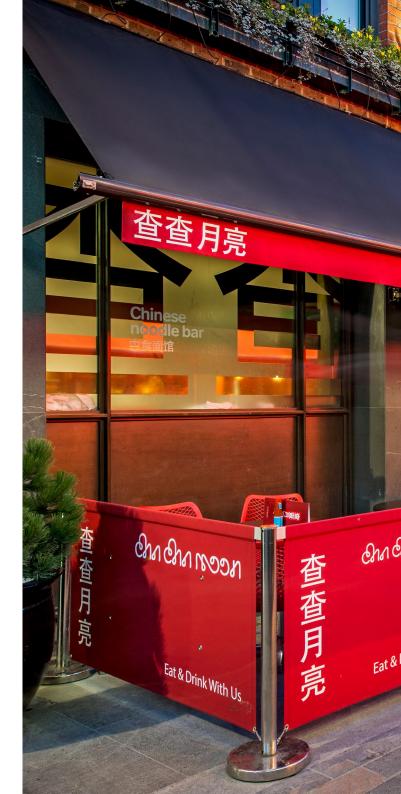

We offer custom length panels and a full branding service so you can achieve that perfect look.

# Branding

Canvas panels can be branded with simple logos to promote your business or a brand.

Mesh and PVC Screens can be fully printed - perfect for complex designs or temporary promotions.