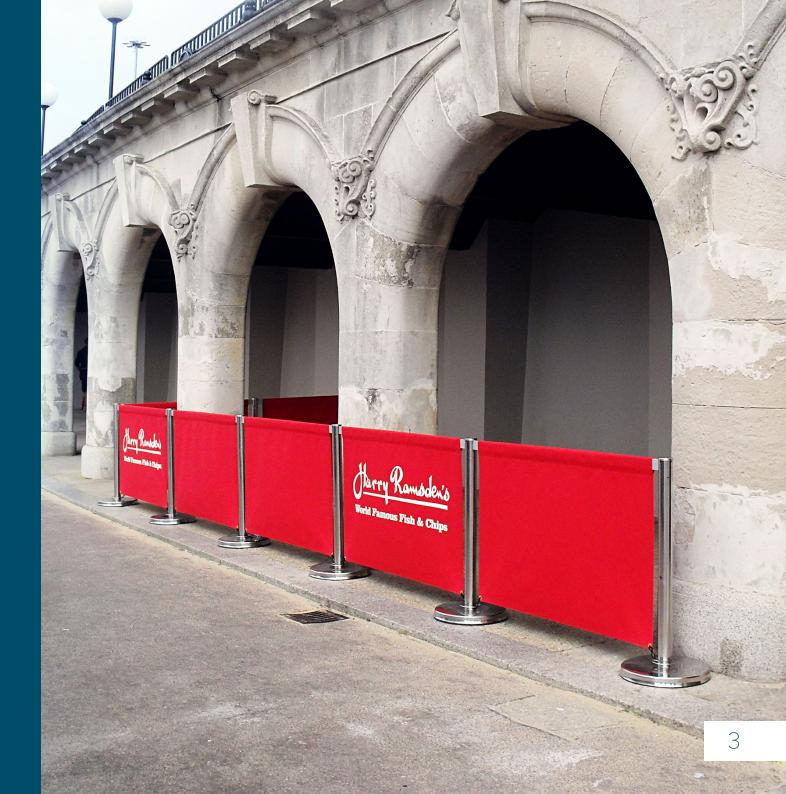

# Café Screens

Breezefree Café Screens are the perfect way to define your alfresco space and promote your establishment on a budget.

Café Screen posts are made from quality stainless steel to withstand the elements and the weighted bases ensure your screens stay standing in the wind.

We offer custom length panels and a full branding service so you can achieve that perfect look.

# Branding

Canvas panels can be branded with simple logos to promote your business or a brand.

Mesh and PVC Screens can be fully printed - perfect for complex designs or temporary promotions.