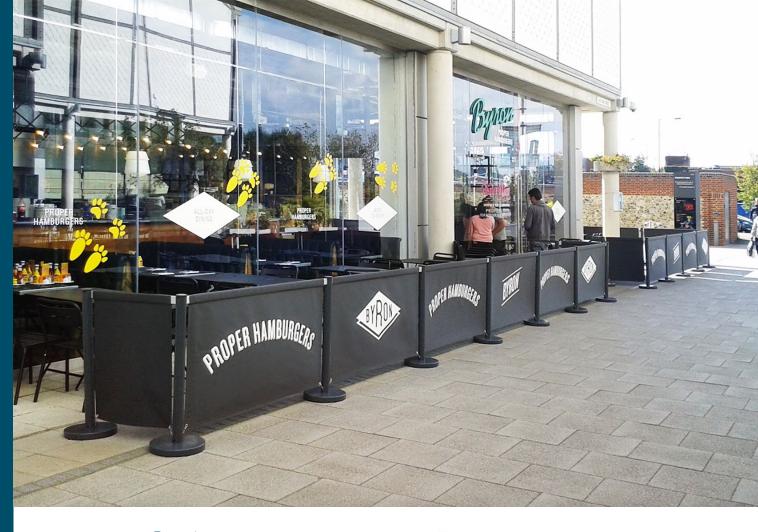

# Branding

Canvas panels can be branded with simple logos to promote your business or a brand.

Mesh and PVC Screens can be fully printed - perfect for complex designs or temporary promotions.