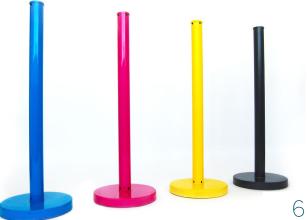

### Posts

Made from Stainless Steel, Café Screen posts are built to last and can withstand rigorous commercial use.

Posts can also be powder-coated to give a unique look and complement your brand.

Powder-coat your posts in a variety of colours to enhance your brand or complement your establishment