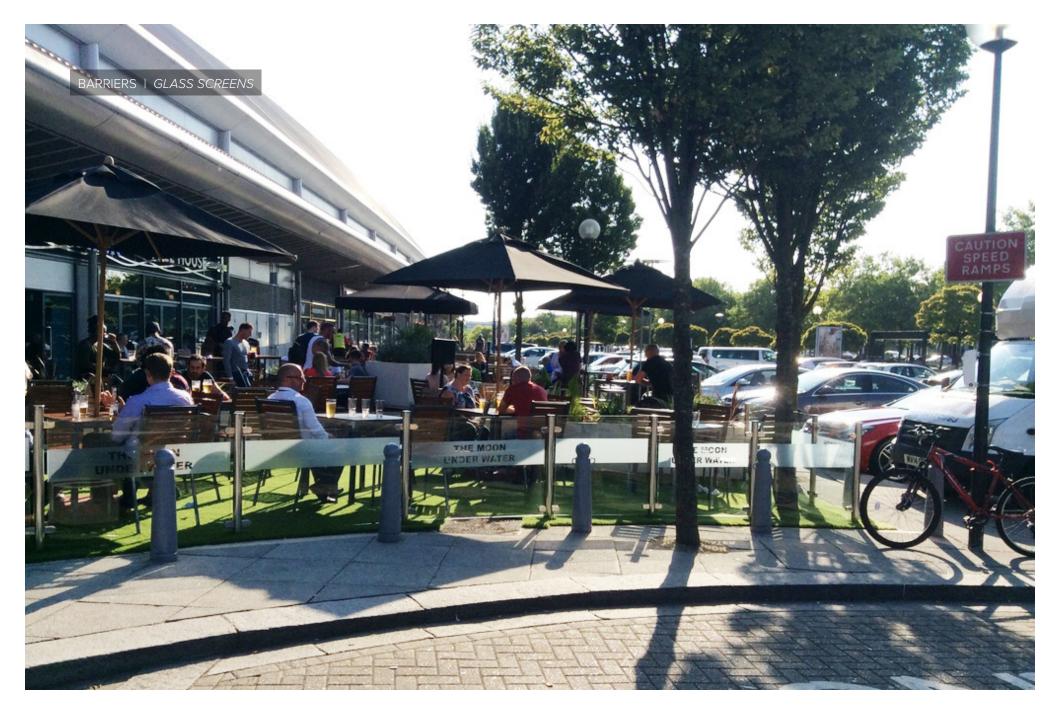

1

Zbreezefree

- 4 Introduction
- 5 Gallery
- 10 Heights
- 12 Branding
- 14 Posts
- 15 Style
- 16 Accessories

Our premium barrier system, Glass Screens create permanent, effective enclosure and definition to your alfresco area.

We use 316 marine grade stainless steel and toughened safety glass for a durable system that lasts. Glass screens can also be up to 2.2m tall, providing effective shelter from wind and driven rain.

Our glass screens come in three standard heights: