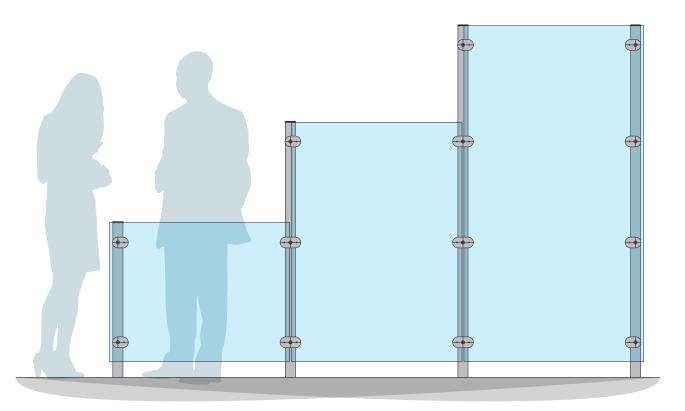

- 970mm
- 1600mm
- 2200mm

Bespoke heights are also available on request.

Glass screens are perfect for promoting a brand or establishment and, in many cases, are required to have some form of manifestation on them by local authorities.