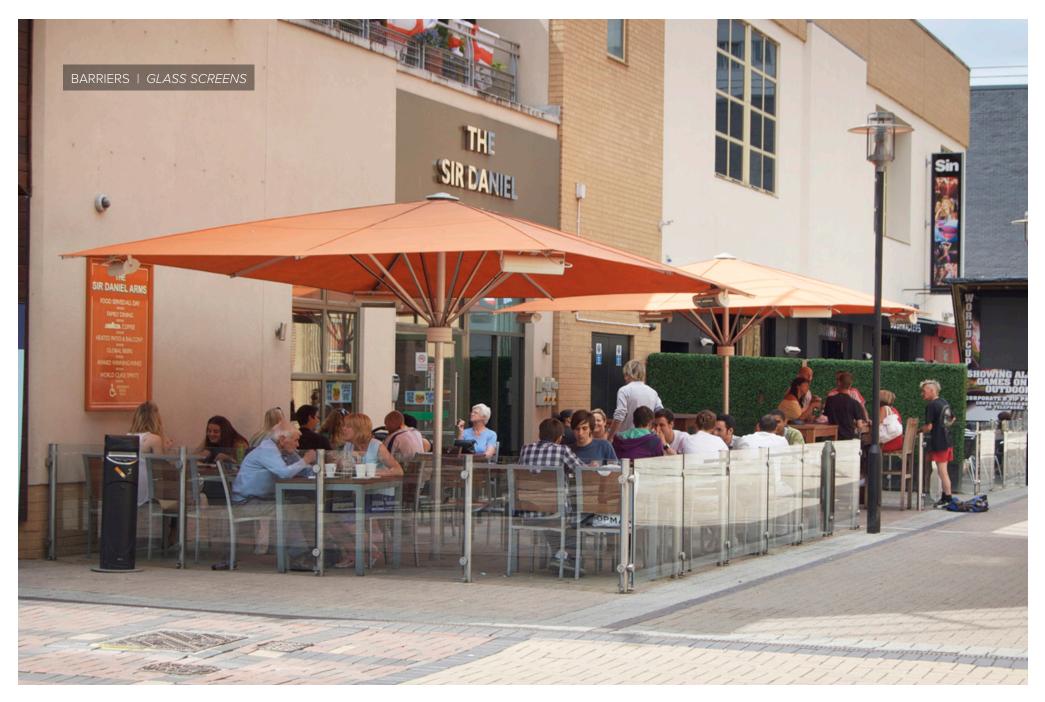

1

Zbreezefree

- 4 Introduction
- 5 Gallery
- 10 Heights
- 12 Branding
- 14 Posts
- 15 Style
- 16 Accessories

Our premium barrier system, Glass Screens create permanent, effective enclosure and definition to your alfresco area.

We use 316 marine grade stainless steel and toughened safety glass for a durable system that lasts. Glass screens can also be up to 2.2m tall, providing effective shelter from wind and driven rain.

Our glass screens come in three standard heights: