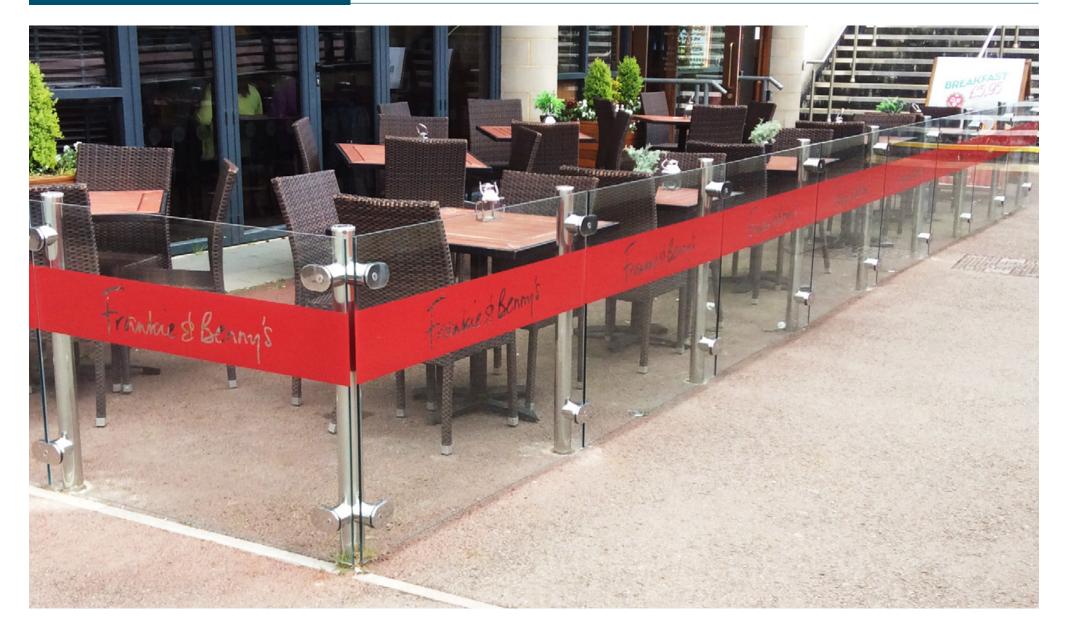

1

Zbreezefree

- 4 Introduction
- 5 Gallery
- 10 Heights
- 12 Branding
- 14 Posts
- 15 Style
- 16 Accessories

Our premium barrier system, Glass Screens create permanent, effective enclosure and definition to your alfresco area.

We use 316 marine grade stainless steel and toughened safety glass for a durable system that lasts. Glass screens can also be up to 2.2m tall, providing effective shelter from wind and driven rain.

Our glass screens come in three standard heights:

Vinyls are the most popular method of applying branding or a logo to glass screens, but the panels can also be tinted or engraved for a more permanent result.