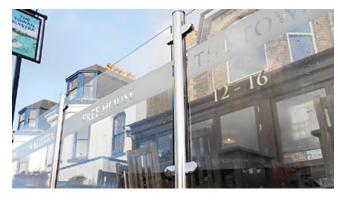

- 970mm
- 1600mm
- 2200mm

Bespoke heights are also available on request.

Glass screens are perfect for promoting a brand or establishment and, in many cases, are required to have some form of manifestation on them by local authorities.

Vinyls are the most popular method of applying branding or a logo to glass screens, but the panels can also be tinted or engraved for a more permanent result.

#### BRANDING

Our glass screens utilise our SmartScreen posts, which are made from 316marine-grade stainless steel to ensure superior quality and durability.

Posts are installed and fixed in ground sockets for a permanent and resilient barrier system.