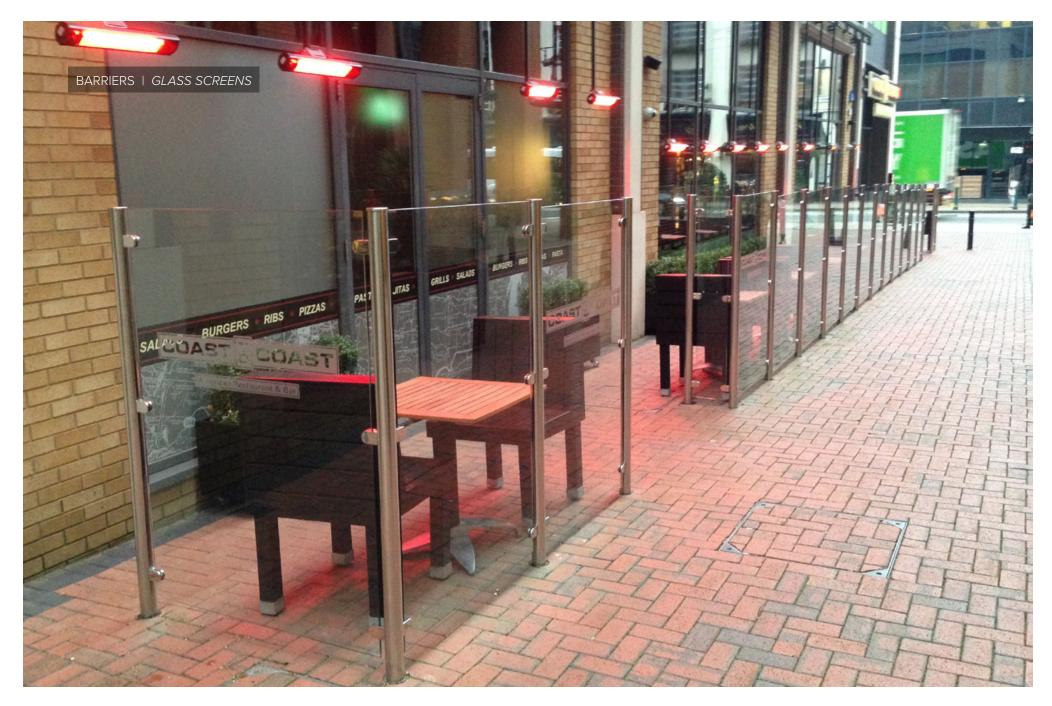

#### BRANDING

Our glass screens utilise our SmartScreen posts, which are made from 316marine-grade stainless steel to ensure superior quality and durability.

Posts are installed and fixed in ground sockets for a permanent and resilient barrier system.