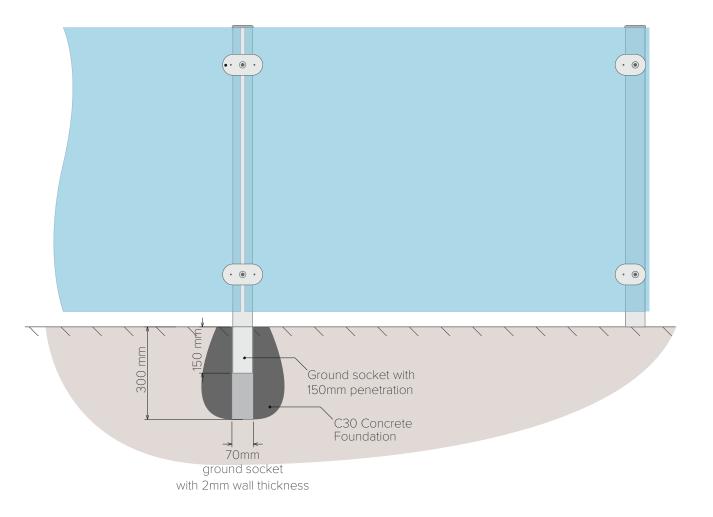

#### BRANDING

Our glass screens utilise our SmartScreen posts, which are made from 316marine-grade stainless steel to ensure superior quality and durability.

Posts are installed and fixed in ground sockets for a permanent and resilient barrier system.