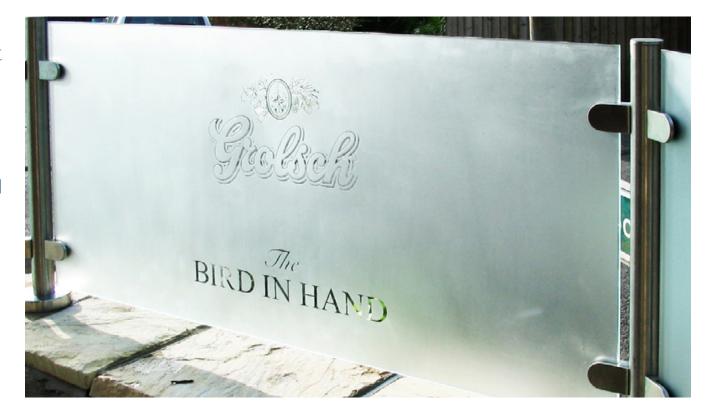

Vinyls are the most popular method of applying branding or a logo to glass screens, but the panels can also be tinted or engraved for a more permanent result.

#### BRANDING

Our glass screens utilise our SmartScreen posts, which are made from 316marine-grade stainless steel to ensure superior quality and durability.

Posts are installed and fixed in ground sockets for a permanent and resilient barrier system.