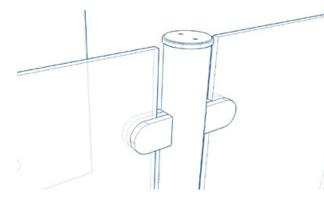

#### Cap Clamp

The Cap clamp system utilises bespoke spigots and clamps which stand the glass off from the posts and allow panels to be installed closer together for improved protection from wind.

#### D Clamp

The D clamp system holds the glass panels in line with the posts which helps maximise space.