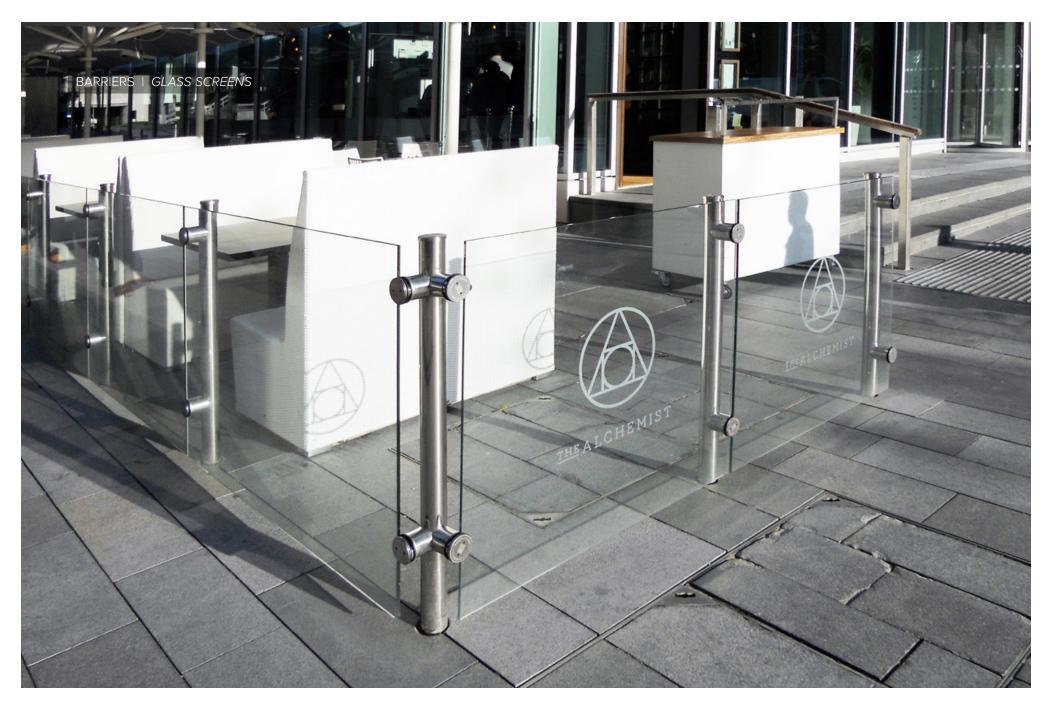

- 970mm
- 1600mm
- 2200mm

Bespoke heights are also available on request.

Glass screens are perfect for promoting a brand or establishment and, in many cases, are required to have some form of manifestation on them by local authorities.

Vinyls are the most popular method of applying branding or a logo to glass screens, but the panels can also be tinted or engraved for a more permanent result.