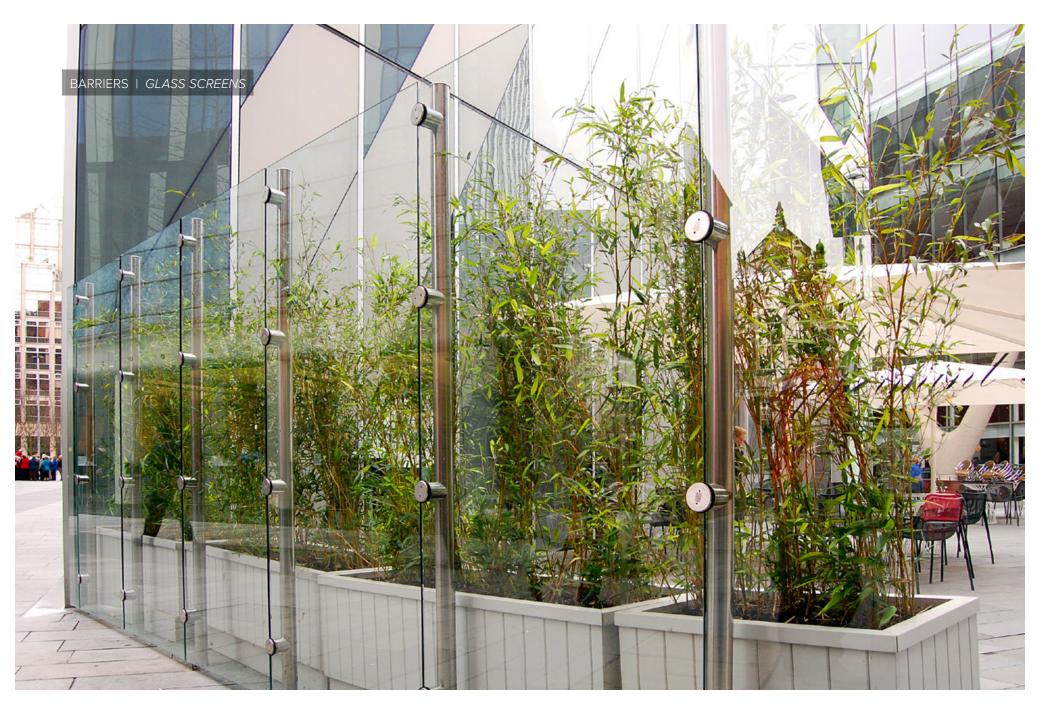

### BARRIERS | Glass Screens ACCESSORIES

Our Glass Screens are built to order - and as such can be customised to suit your needs.

We can add menu boards, unique panels shapes or add lighting to posts.

If you have an idea, why not give us a call and see if we can help?