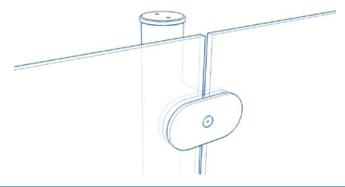

#### D Clamp

The D clamp system holds the glass panels in line with the posts which helps maximise space.