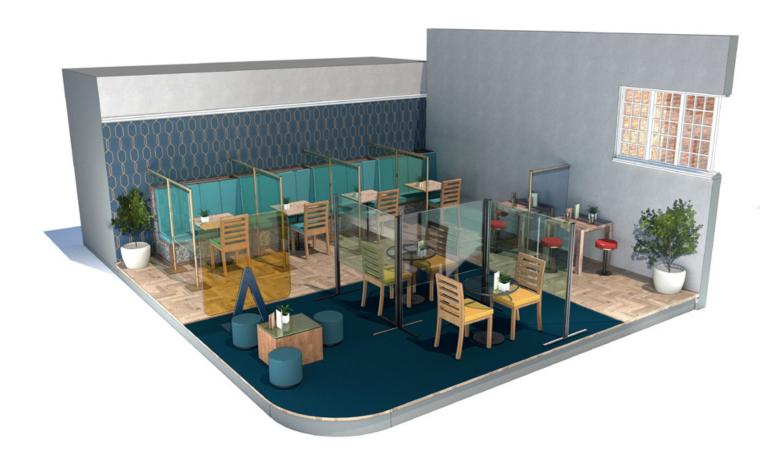

### SIMPLE SCREENS

A lightweight screen system primarily for internal use, Simple Screens consist of steel posts on low profile bases and a choice of panel materials.

They provide a quick and effective solution to social distancing in hotels, cafés, bars and restaurants with minimal disruption to your existing table layout.

- Ideal for internal use.
- · Customisable sizes and shapes.
- Easy to clean.
- · Your choice of floor-standing or hanging.
- Link together to create multiple configurations.
- Suitable for personalised branding and imagery.
- Versatile and exceptional value.
- Manufactured in the UK.
- Designed for simple self-assembly on site.

### SIMPLE SCREENS