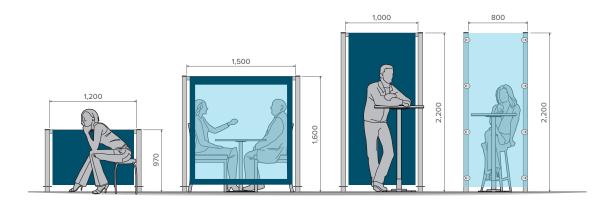

#### **SMARTSCREENS**

Breezefree's SmartScreens, typically installed to define and enclose an alfresco space, can also improve spacing in public areas.

The posts are long-lasting and come with weighted bases or ground sockets. Either canvas, Clearview PVC or safety glass panels come in three heights - 970mm for standard enclosure and 1600mm or 2200mm.

If you already have SmartScreens installed, they can be upgraded with taller posts and panels, reducing costs by utilising the existing configuration.

- · Ideal for external use.
- Customisable sizes.
- Mounted on portable baseplates fixed ground sockets.
- Durable.
- Suitable for personalised branding and imagery.
- Manufactured in the UK.
- Designed for simple self-assembly on site.