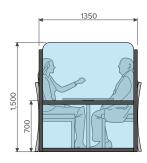

#### Sizes:

- 1025w x 1500h
- 1350w x 1500h
- 2000w x 1500h

66

The quality of Breezefree's products is excellent.

Their safety is impeccable and they are very adaptable and helpful. They are a great team.