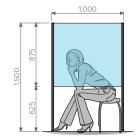

#### UNIVERSAL SCREENS

Universal Screens are intended for internal use and come in four standard sizes, with custom sizes available upon request.

The low profile feet avoid trip hazards and can be fixed to the ground for extra stability.

- Ideal for internal use.
- Customisable sizes and shapes.
- Easy to clean.
- Free-standing.
- Floor or worktop mountable.
- Suitable for personalised branding and imagery.

#### Suggested Sizes:

- 1000w x 1500h
- 1200w x 1500h
- 1500w x 1500h

Custom sizes available.

#### Materials:

- Aluminium frame
- Clear Perspex
- Reeded Polycarbonate
- Frosted Polycarbonate
- $\bullet$  Optional top & bottom rails