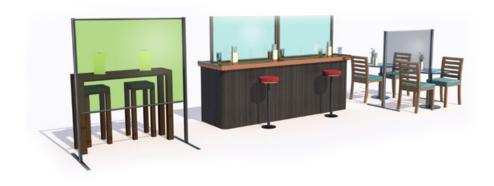

### SIMPLE SCREENS

A lightweight screen system primarily for internal use, Simple Screens consist of steel posts on low profile bases and a choice of panel materials.

They provide a quick and effective solution to social distancing in hotels, cafés, bars and restaurants with minimal disruption to your existing table layout.

- Ideal for internal use.
- · Customisable sizes and shapes.
- Easy to clean.
- · Your choice of floor-standing or hanging.
- Link together to create multiple configurations.
- Suitable for personalised branding and imagery.
- Versatile and exceptional value.
- Manufactured in the UK.
- Designed for simple self-assembly on site.

#### UNIVERSAL SCREENS

Universal Screens are intended for internal use and come in four standard sizes, with custom sizes available upon request.

The low profile feet avoid trip hazards and can be fixed to the ground for extra stability.

- Ideal for internal use.
- Customisable sizes and shapes.
- Easy to clean.
- Free-standing.
- Floor or worktop mountable.
- Suitable for personalised branding and imagery.