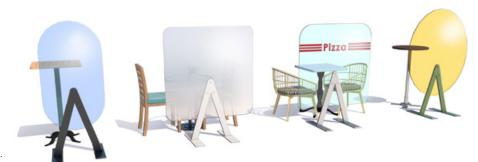

### SIMPLE SCREENS

A lightweight screen system primarily for internal use, Simple Screens consist of steel posts on low profile bases and a choice of panel materials.

They provide a quick and effective solution to social distancing in hotels, cafés, bars and restaurants with minimal disruption to your existing table layout.

### SIMPLE SCREENS

#### UNIVERSAL SCREENS

Universal Screens are intended for internal use and come in four standard sizes, with custom sizes available upon request.

The low profile feet avoid trip hazards and can be fixed to the ground for extra stability.

### UNIVERSAL SCREENS

### SHAPED SCREENS

Stylish, free-standing safety glass or polycarbonate screens available in a range of shapes and styles.

- Ideal for internal use.
- Custom sizes and shapes.
- Free-standing.
- Interesting & unusual.
- Easy to clean.
- Wide range of colours.
- Suitable for personalised branding and imagery.
- Manufactured in the UK.
- Installation recommended.

### SHAPED SCREENS