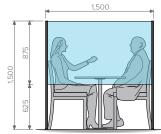

#### UNIVERSAL SCREENS

Universal Screens are intended for internal use and come in four standard sizes, with custom sizes available upon request.

The low profile feet avoid trip hazards and can be fixed to the ground for extra stability.

- Ideal for internal use.
- Customisable sizes and shapes.
- Easy to clean.
- Free-standing.
- Floor or worktop mountable.
- Suitable for personalised branding and imagery.

#### Suggested Sizes:

- 1000w x 1500h
- 1200w x 1500h
- 1500w x 1500h

Custom sizes available.

#### Materials:

- Aluminium frame
- Clear Perspex
- Reeded Polycarbonate
- Frosted Polycarbonate
- $\bullet$  Optional top & bottom rails