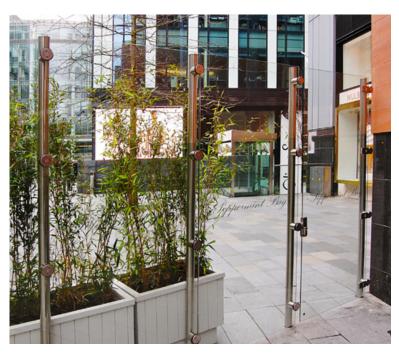

#### **SMARTSCREENS**

Breezefree's SmartScreens, typically installed to define and enclose an alfresco space, can also improve spacing in public areas.

The posts are long-lasting and come with weighted bases or ground sockets. Either canvas, Clearview PVC or safety glass panels come in three heights - 970mm for standard enclosure and 1600mm or 2200mm.

If you already have SmartScreens installed, they can be upgraded with taller posts and panels, reducing costs by utilising the existing configuration.

- · Ideal for external use.
- Customisable sizes.
- Mounted on portable baseplates fixed ground sockets.
- Durable.
- Suitable for personalised branding and imagery.
- Manufactured in the UK.
- Designed for simple self-assembly on site.

#### Left:

2200mm tall SmartScreens with posts in ground sockets, glass panels and door.