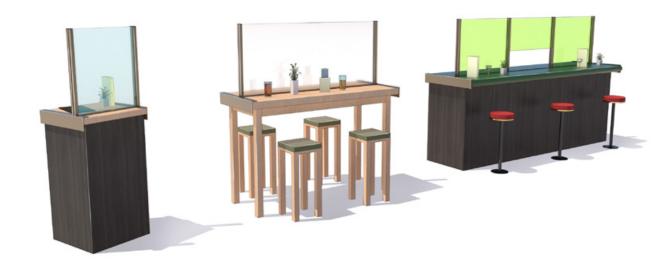

### COUNTER TOP SCREENS

Universal Screens can also be manufactured for counters, food stations, welcome desks and table tops in order to sepparate staff and customers.

- Ideal for internal use.
- Customisable sizes and shapes.
- Easy to clean.
- Worktop mountable.
- Suitable for personalised branding and imagery.

### SHAPED SCREENS

Stylish, free-standing safety glass or polycarbonate screens available in a range of shapes and styles.

- Ideal for internal use.
- Custom sizes and shapes.
- Free-standing.
- Interesting & unusual.
- Easy to clean.
- Wide range of colours.
- Suitable for personalised branding and imagery.
- Manufactured in the UK.
- Installation recommended.

### SHAPED SCREENS

#### Materials:

- Steel base.
- 10mm Safety glass panels.

#### Sizes:

Typical sizes below. Custom sizes and shapes on request.