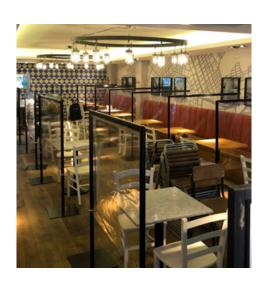

#### UNIVERSAL SCREENS

Universal Screens are intended for internal use and come in four standard sizes, with custom sizes available upon request.

The low profile feet avoid trip hazards and can be fixed to the ground for extra stability.

- Ideal for internal use.
- Customisable sizes and shapes.
- Easy to clean.
- Free-standing.
- Floor or worktop mountable.
- Suitable for personalised branding and imagery.

### UNIVERSAL SCREENS