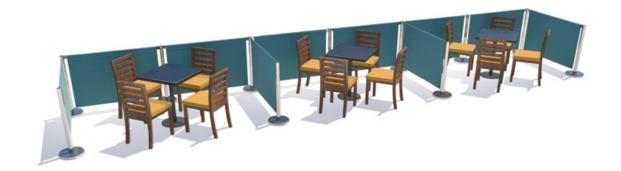

### SIMPLE SCREENS

A lightweight screen system primarily for internal use, Simple Screens consist of steel posts on low profile bases and a choice of panel materials.

They provide a quick and effective solution to social distancing in hotels, cafés, bars and restaurants with minimal disruption to your existing table layout.

- Ideal for internal use.
- · Customisable sizes and shapes.
- Easy to clean.
- · Your choice of floor-standing or hanging.
- Link together to create multiple configurations.
- Suitable for personalised branding and imagery.
- Versatile and exceptional value.
- Manufactured in the UK.
- Designed for simple self-assembly on site.