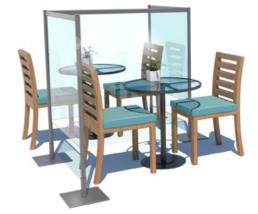

### SHAPED SCREENS

Stylish, free-standing safety glass or polycarbonate screens available in a range of shapes and styles.

- Ideal for internal use.
- Custom sizes and shapes.
- Free-standing.
- Interesting & unusual.
- Easy to clean.
- Wide range of colours.
- Suitable for personalised branding and imagery.
- Manufactured in the UK.
- Installation recommended.

#### Materials:

- Steel base.
- 10mm Safety glass panels.

#### Sizes:

Typical sizes below. Custom sizes and shapes on request.