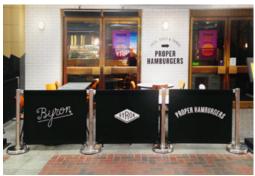

### COUNTER TOP SCREENS

Universal Screens can also be manufactured for counters, food stations, welcome desks and table tops in order to sepparate staff and customers.

- Ideal for internal use.
- Customisable sizes and shapes.
- Easy to clean.
- Worktop mountable.
- Suitable for personalised branding and imagery.