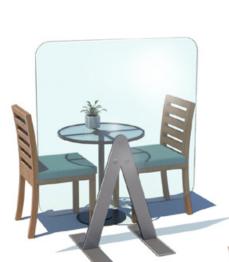

### SHAPED SCREENS

Stylish, free-standing safety glass or polycarbonate screens available in a range of shapes and styles.

- Ideal for internal use.
- Custom sizes and shapes.
- Free-standing.
- Interesting & unusual.
- Easy to clean.
- Wide range of colours.
- Suitable for personalised branding and imagery.
- Manufactured in the UK.
- Installation recommended.