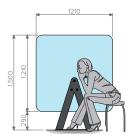

#### Sizes:

- 1025w x 1500h
- 1350w x 1500h
- 2000w x 1500h

66

The quality of Breezefree's products is excellent.

Their safety is impeccable and they are very adaptable and helpful. They are a great team.