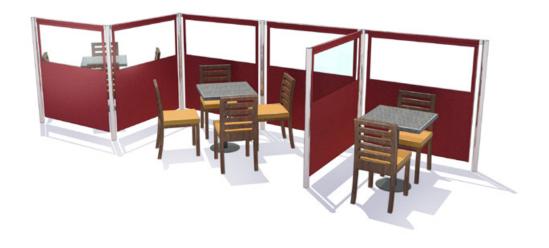

### RIGID SCREENS

A classic screen system built with aluminium frames and safety glass panel. External Rigid Screens are a sturdy and reliable option when it comes to sheltering customers and dividing tables. They come in a wide range of sizes and styles, with three standard screens.

- Ideal for external use.
- Customisable sizes and shapes.
- Can be retrofitted.
- Easy to clean.
- Versatile and movable.
- Manufactured in the UK.

Right: 2300m tall Rigid Screens

**Below:** 1500mm Rigid Screens fixed to a parasol mast