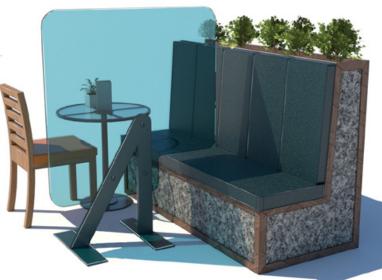

### SHAPED SCREENS

Stylish, free-standing safety glass or polycarbonate screens available in a range of shapes and styles.

- Ideal for internal use.
- Custom sizes and shapes.
- Free-standing.
- Interesting & unusual.
- Easy to clean.
- Wide range of colours.
- Suitable for personalised branding and imagery.
- Manufactured in the UK.
- Installation recommended.

### SHAPED SCREENS

#### Materials:

- Steel base.
- 10mm Safety glass panels.

#### Sizes:

Typical sizes below. Custom sizes and shapes on request.