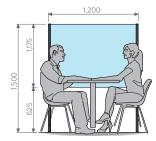

#### UNIVERSAL SCREENS

Universal Screens are intended for internal use and come in four standard sizes, with custom sizes available upon request.

The low profile feet avoid trip hazards and can be fixed to the ground for extra stability.

- Ideal for internal use.
- Customisable sizes and shapes.
- Easy to clean.
- Free-standing.
- Floor or worktop mountable.
- Suitable for personalised branding and imagery.

#### Suggested Sizes:

- 1000w x 1500h
- 1200w x 1500h
- 1500w x 1500h

Custom sizes available.

#### Materials:

- Aluminium frame
- Clear Perspex
- Reeded Polycarbonate
- Frosted Polycarbonate
- $\bullet$  Optional top & bottom rails