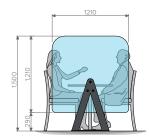

#### Suggested Sizes:

- 1200w x 1500h
- 1500w x 1500h
- 2000w x 1500h

Custom sizes available.