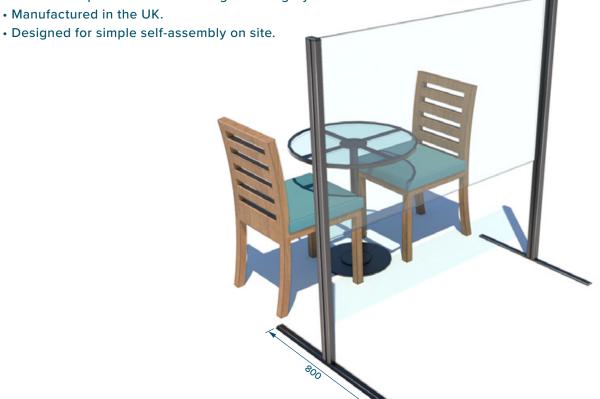

### SIMPLE SCREENS

A lightweight screen system primarily for internal use, Simple Screens consist of steel posts on low profile bases and a choice of panel materials.

They provide a quick and effective solution to social distancing in hotels, cafés, bars and restaurants with minimal disruption to your existing table layout.

- Ideal for internal use.
- · Customisable sizes and shapes.
- Easy to clean.
- · Your choice of floor-standing or hanging.
- Link together to create multiple configurations.
- Suitable for personalised branding and imagery.
- Versatile and exceptional value.
- Manufactured in the UK.
- Designed for simple self-assembly on site.

#### Suggested Sizes:

- 1200w x 1500h
- 1500w x 1500h
- 2000w x 1500h

Custom sizes available.

#### Panel Materials:

- Flexible Clearview PVC
- Clear Polycarbonate
- Reeded Polycarbonate