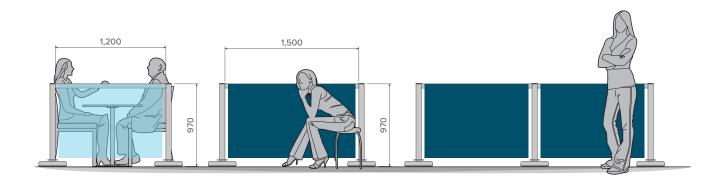

#### Suggested Sizes:

- 1200w x 1500h
- 1500w x 1500h
- 2000w x 1500h

Custom sizes available.

#### Panel Materials:

- Flexible Clearview PVC
- Clear Polycarbonate
- Reeded Polycarbonate