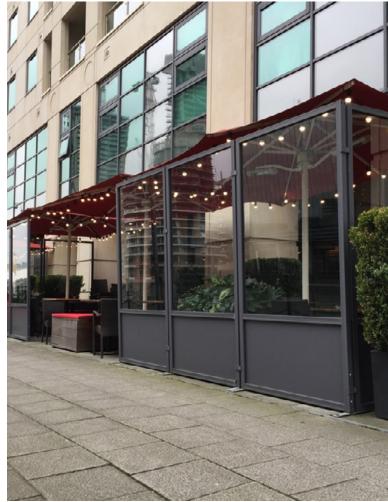

### RIGID SCREENS

A classic screen system built with aluminium frames and safety glass panel. External Rigid Screens are a sturdy and reliable option when it comes to sheltering customers and dividing tables. They come in a wide range of sizes and styles, with three standard screens.

- Ideal for external use.
- Customisable sizes and shapes.
- Can be retrofitted.
- Easy to clean.
- Versatile and movable.
- Manufactured in the UK.

Right: 2300m tall Rigid Screens

**Below:** 1500mm Rigid Screens fixed to a parasol mast