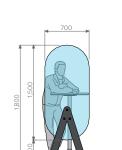

### COUNTER TOP SCREENS

Universal Screens can also be manufactured for counters, food stations, welcome desks and table tops in order to sepparate staff and customers.

- Ideal for internal use.
- Customisable sizes and shapes.
- Easy to clean.
- Worktop mountable.
- Suitable for personalised branding and imagery.

Prices on application.



### SHAPED SCREENS

Stylish, free-standing safety glass or polycarbonate screens available in a range of shapes and styles.

- Ideal for internal use.
- Custom sizes and shapes.
- Free-standing.
- Interesting & unusual.
- Easy to clean.
- Wide range of colours.
- Suitable for personalised branding and imagery.
- Manufactured in the UK.
- Installation recommended.







### SHAPED SCREENS



#### Materials:

- Steel base.
- 10mm Safety glass panels.









#### Sizes:

Typical sizes below. Custom sizes and shapes on request.

#### **SMARTSCREENS**

Breezefree's SmartScreens, typically installed to define and enclose an alfresco space, can also improve spacing in public areas.

The posts are long-lasting and come with weighted bases or ground sockets. Either canvas, Clearview PVC or safety glass panels come in three heights - 970mm for standard enclosure and 1600mm or 2200mm.

If you already have SmartScreens installed, they can be upgraded with taller posts and panels, reducing costs by utilising the existing configuration.

- · Ideal for external use.
- Customisable sizes.
- Mounted on portable baseplates fixed ground sockets.
- Durable.
- Suitable for personalised branding and imagery.
- Manufactured in the UK.
- Designed for simpl