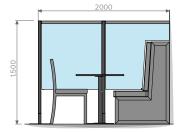

#### UNIVERSAL SCREENS

Universal Screens are intended for internal use and come in four standard sizes, with custom sizes available upon request.

The low profile feet avoid trip hazards and can be fixed to the ground for extra stability.

- Ideal for internal use.
- Customisable sizes and shapes.
- Easy to clean.
- Free-standing.
- Floor or worktop mountable.
- Suitable for personalised branding and imagery.

#### Suggested Sizes:

- 1000w x 1500h
- 1200w x 1500h
- 1500w x 1500h

Custom sizes available.

#### Materials:

- Aluminium frame
- Clear Perspex
- Reeded Polycarbonate
- Frosted Polycarbonate
- $\bullet$  Optional top & bottom rails