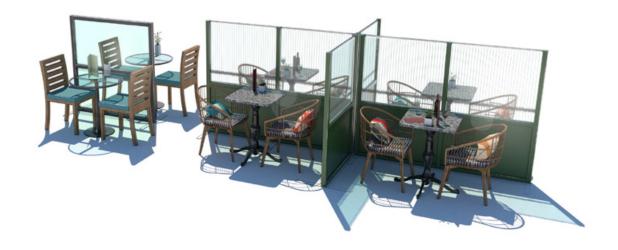

### UNIVERSAL SCREENS

#### Suggested Sizes:

- 1000w x 1500h
- 1200w x 1500h
- 1500w x 1500h

Custom sizes available.

#### Materials:

- Aluminium frame
- Clear Perspex
- Reeded Polycarbonate
- Frosted Polycarbonate
- $\bullet$  Optional top & bottom rails