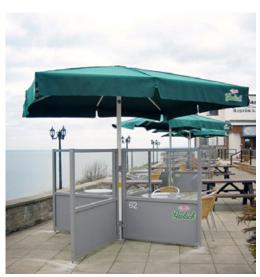

### RIGID SCREENS

A classic screen system built with aluminium frames and safety glass panel. External Rigid Screens are a sturdy and reliable option when it comes to sheltering customers and dividing tables. They come in a wide range of sizes and styles, with three standard screens.

- Ideal for external use.
- Customisable sizes and shapes.
- Can be retrofitted.
- Easy to clean.
- Versatile and movable.
- Manufactured in the UK.

Right: 2300m tall Rigid Screens

**Below:** 1500mm Rigid Screens fixed to a parasol mast

#### Sizes:

- 1025w x 1500h
- 1350w x 1500h
- 2000w x 1500h

66

The quality of Breezefree's products is excellent.

Their safety is impeccable and they are very adaptable and helpful. They are a great team.