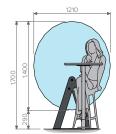

#### Suggested Sizes:

- 1000w x 1500h
- 1200w x 1500h
- 1500w x 1500h

Custom sizes available.