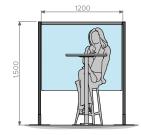

#### Suggested Sizes:

- 1200w x 1500h
- 1500w x 1500h
- 2000w x 1500h

Custom sizes available.