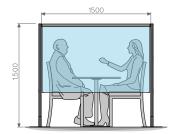

### SIMPLE SCREENS

A lightweight screen system primarily for internal use, Simple Screens consist of steel posts on low profile bases and a choice of panel materials.

They provide a quick and effective solution to social distancing in hotels, cafés, bars and restaurants with minimal disruption to your existing table layout.

- Ideal for internal use.
- · Customisable sizes and shapes.
- Easy to clean.
- · Your choice of floor-standing or hanging.
- Link together to create multiple configurations.
- Suitable for personalised branding and imagery.
- Versatile and exceptional value.
- Manufactured in the UK.
- Designed for simple self-assembly on site.

#### Suggested Sizes:

- 1200w x 1500h
- 1500w x 1500h
- 2000w x 1500h

Custom sizes available.

#### Panel Materials:

- Flexible Clearview PVC
- Clear Polycarbonate
- Reeded Polycarbonate