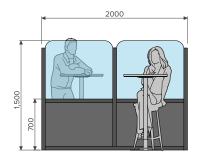

### SIMPLE SCREENS

#### Suggested Sizes:

- 1200w x 1500h
- 1500w x 1500h
- 2000w x 1500h

Custom sizes available.

#### Panel Materials:

- Flexible Clearview PVC
- Clear Polycarbonate
- Reeded Polycarbonate