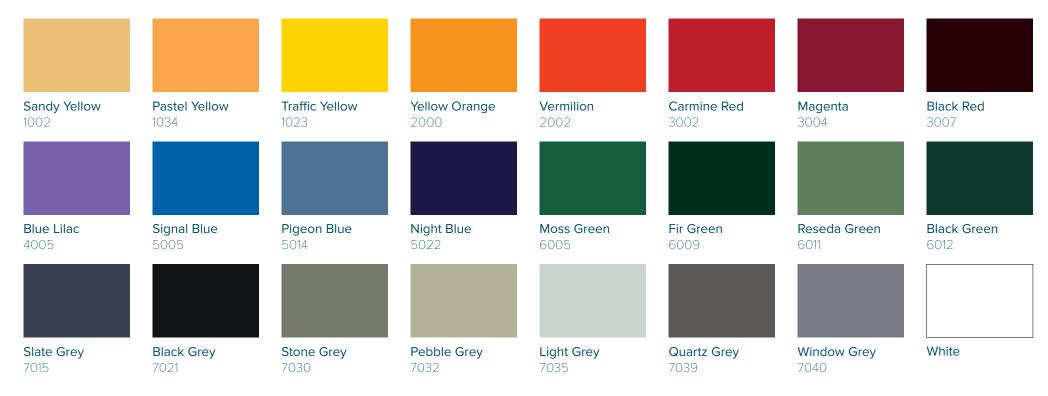

Please note: colours shown are indicative only. For an exact match, please contact Breezefree and request a physical sample.

Terrace screens offer a wonderful opportunity to promote your establishment and make your alfresco area more noticeable. Not only can the frames be powder-coated almost any colour, but the panels can be easily branded with adhesive vinyl or, in the case of glass, etching.