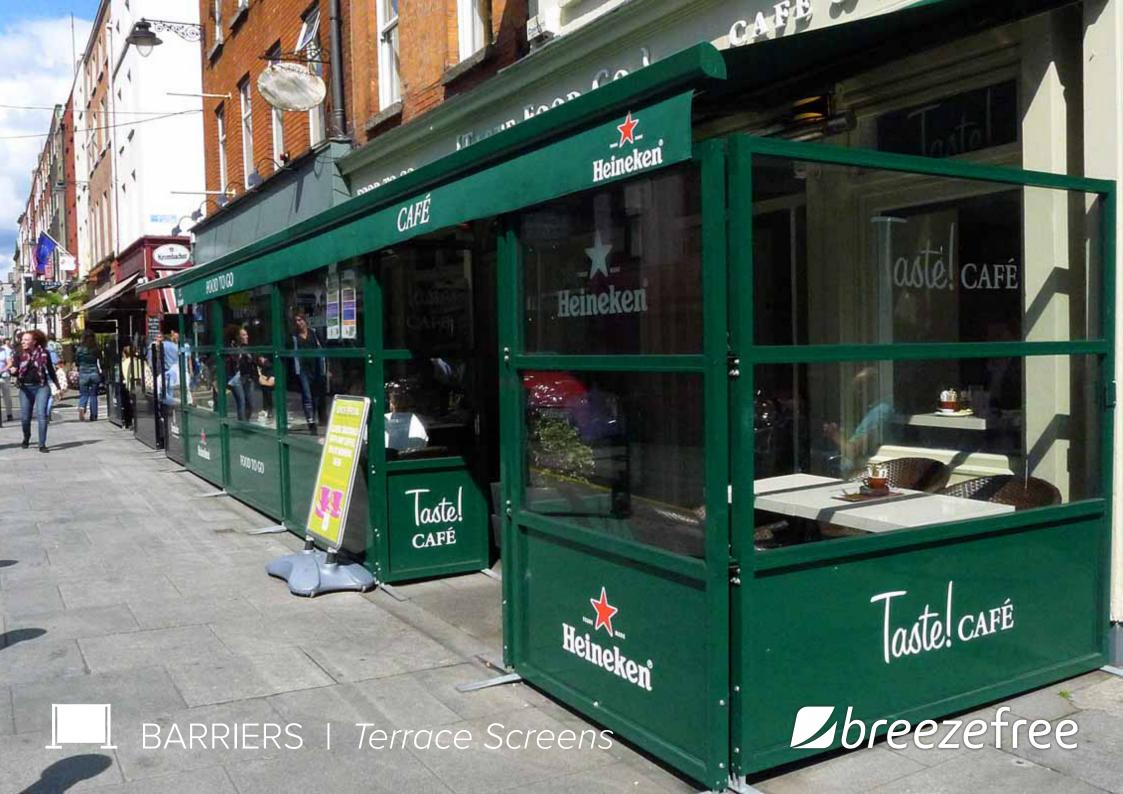

## BARRIERS I terrace Screens

Terrace Screens consist of an aluminium frame and rigid panels made from a variety of materials including metal, wood and glass. They come in a variety of styles and heights and can be fully portable, allowing for an alfresco area which is well sheltered and robust, but can be dismantled at the end of the day.

breezefree.com

breezefree.com

Terrace Screen panels come in a wide variety of standard heights, from 850mm up to 2000mm tall for maximum protection. Custom sizes are also available upon request.

While terrace screens always come with an aluminium frame, the panels they house can be made out of a variety of different materials. The most popular is glass but wooden panels can also be used to give a unique look or powder-coated metal sheet which can be branded effectively.

Please note: colours shown are indicative only. For an exact match, please contact Breezefree and request a physical sample.

Terrace screens offer a wonderful opportunity to promote your establishment and make your alfresco area more noticeable. Not only can the frames be powder-coated almost any colour, but the panels can be easily branded with adhesive vinyl or, in the case of glass, etching.