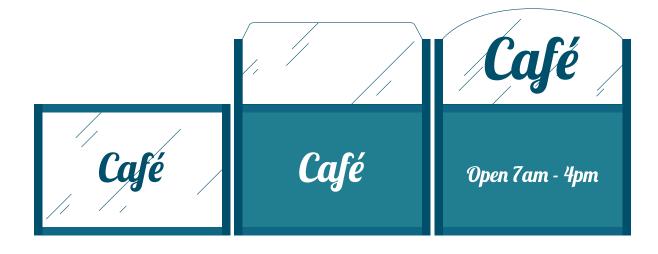

Please note: colours shown are indicative only. For an exact match, please contact Breezefree and request a physical sample.

Terrace screens offer a wonderful opportunity to promote your establishment and make your alfresco area more noticeable. Not only can the frames be powder-coated almost any colour, but the panels can be easily branded with adhesive vinyl or, in the case of glass, etching.

Wooden panels offer even more unique branding opportunities as logos can be whittled or burned into the wood.

11

Terrace Screens can be fully portable, allowing the system to be removed and stored at the end of the day, should this be desired.