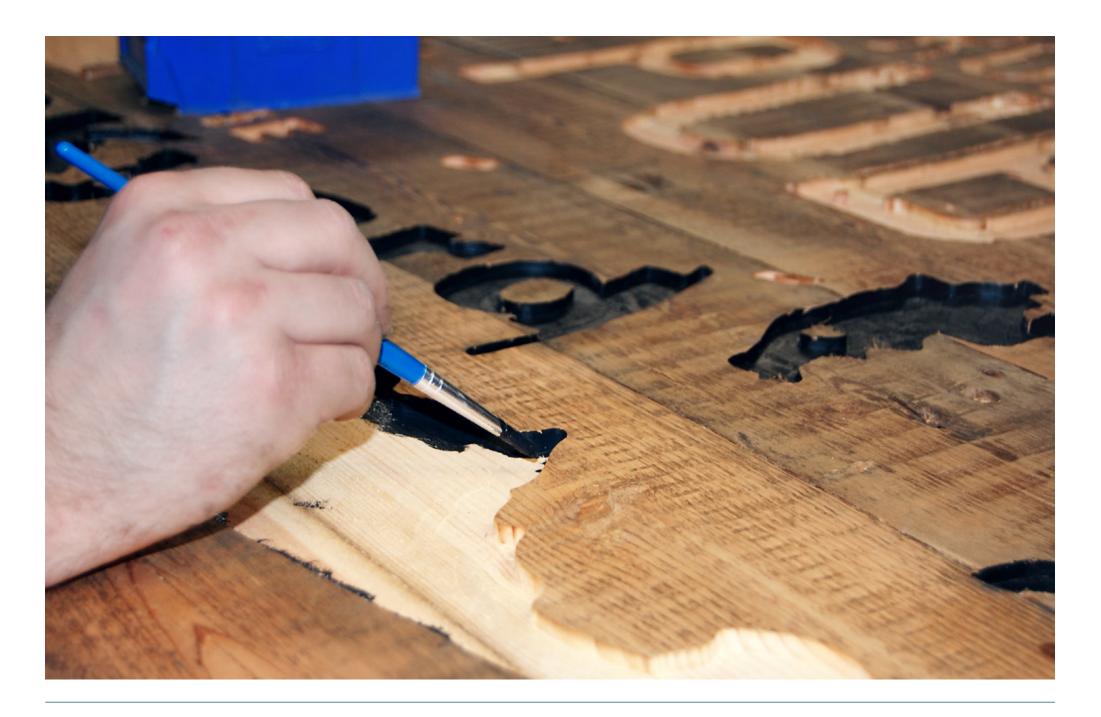

Wooden panels offer even more unique branding opportunities as logos can be whittled or burned into the wood.

11

Terrace Screens can be fully portable, allowing the system to be removed and stored at the end of the day, should this be desired.