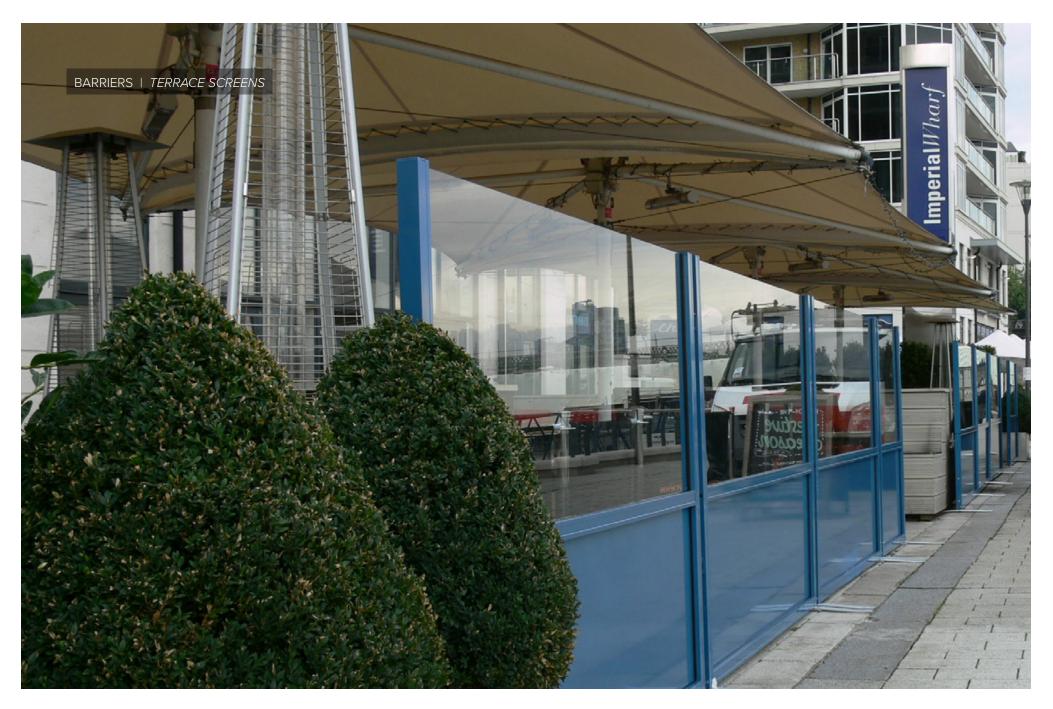

## BARRIERS I terrace Screens

Terrace Screens consist of an aluminium frame and rigid panels made from a variety of materials including metal, wood and glass. They come in a variety of styles and heights and can be fully portable, allowing for an alfresco area which is well sheltered and robust, but can be dismantled at the end of the day.

breezefree.com

breezefree.com

Terrace Screen panels come in a wide variety of standard heights, from 850mm up to 2000mm tall for maximum protection. Custom sizes are also available upon request.

While terrace screens always come with an aluminium frame, the panels they house can be made out of a variety of different materials. The most popular is glass but wooden panels can also be used to give a unique look or powder-coated metal sheet which can be branded effectively.