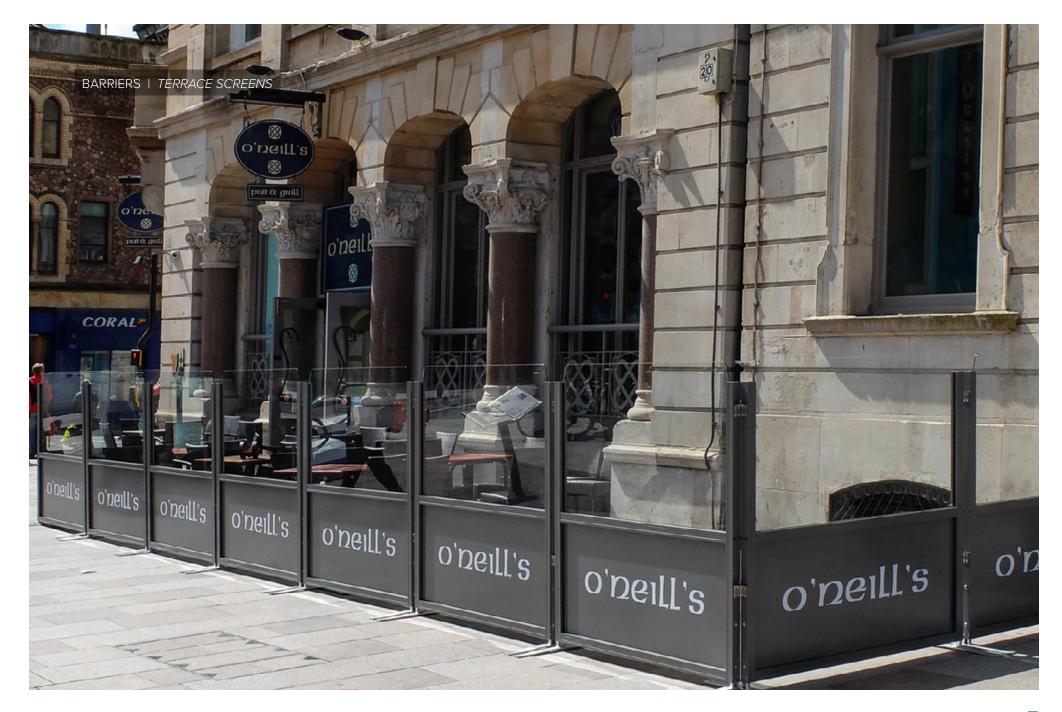

## BARRIERS I terrace Screens

Terrace Screens consist of an aluminium frame and rigid panels made from a variety of materials including metal, wood and glass. They come in a variety of styles and heights and can be fully portable, allowing for an alfresco area which is well sheltered and robust, but can be dismantled at the end of the day.

Please note: colours shown are indicative only. For an exact match, please contact Breezefree and request a physical sample.

Terrace screens offer a wonderful opportunity to promote your establishment and make your alfresco area more noticeable. Not only can the frames be powder-coated almost any colour, but the panels can be easily branded with adhesive vinyl or, in the case of glass, etching.