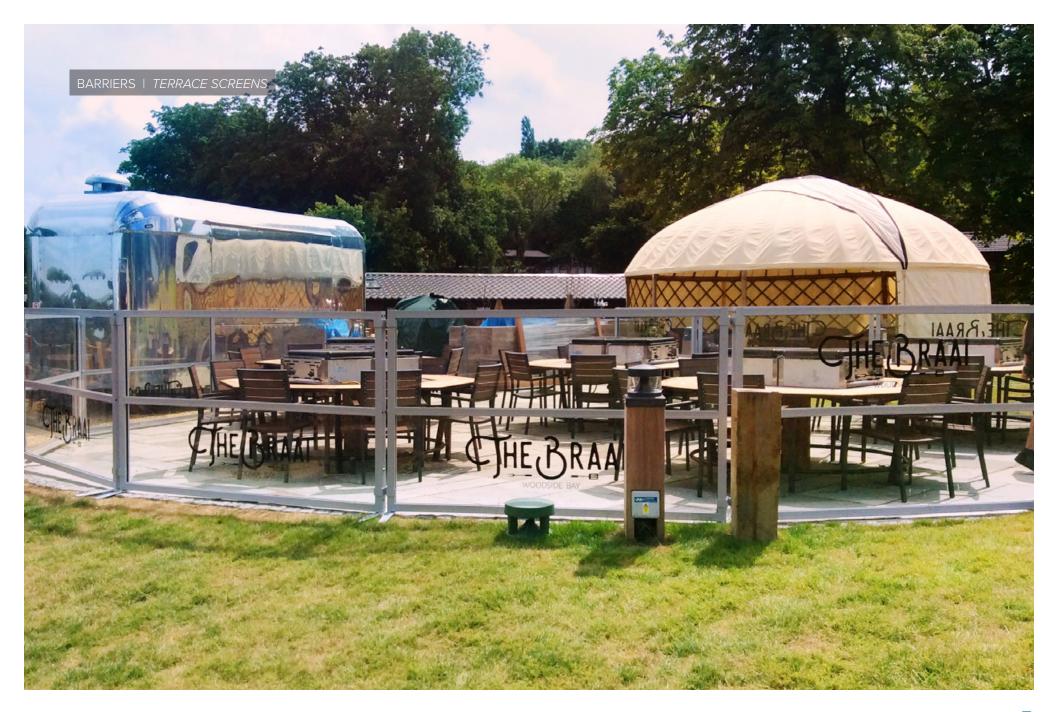

## BARRIERS I terrace Screens

Terrace Screens consist of an aluminium frame and rigid panels made from a variety of materials including metal, wood and glass. They come in a variety of styles and heights and can be fully portable, allowing for an alfresco area which is well sheltered and robust, but can be dismantled at the end of the day.

A wide range of visual styles are available, with curved or angled glass panels.

For the full range, talk to our team.

Don't see the colour you want? Please contact our team and we'll do our best to find a match.