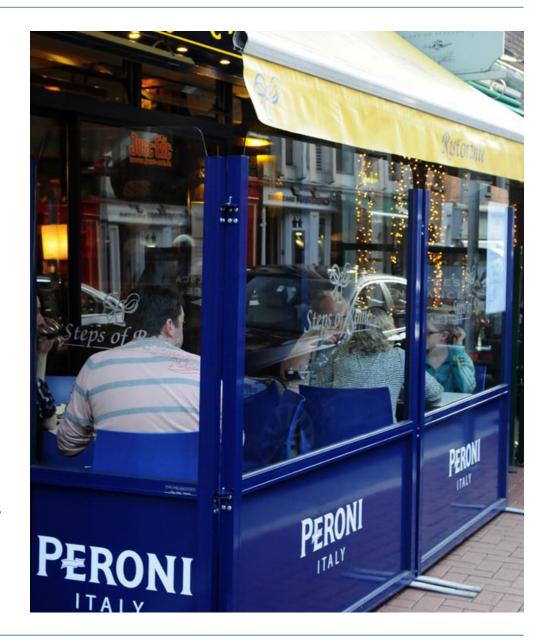

## BARRIERS I terrace Screens

Terrace Screens consist of an aluminium frame and rigid panels made from a variety of materials including metal, wood and glass. They come in a variety of styles and heights and can be fully portable, allowing for an alfresco area which is well sheltered and robust, but can be dismantled at the end of the day.

Please note: colours shown are indicative only. For an exact match, please contact Breezefree and request a physical sample.

Terrace screens offer a wonderful opportunity to promote your establishment and make your alfresco area more noticeable. Not only can the frames be powder-coated almost any colour, but the panels can be easily branded with adhesive vinyl or, in the case of glass, etching.