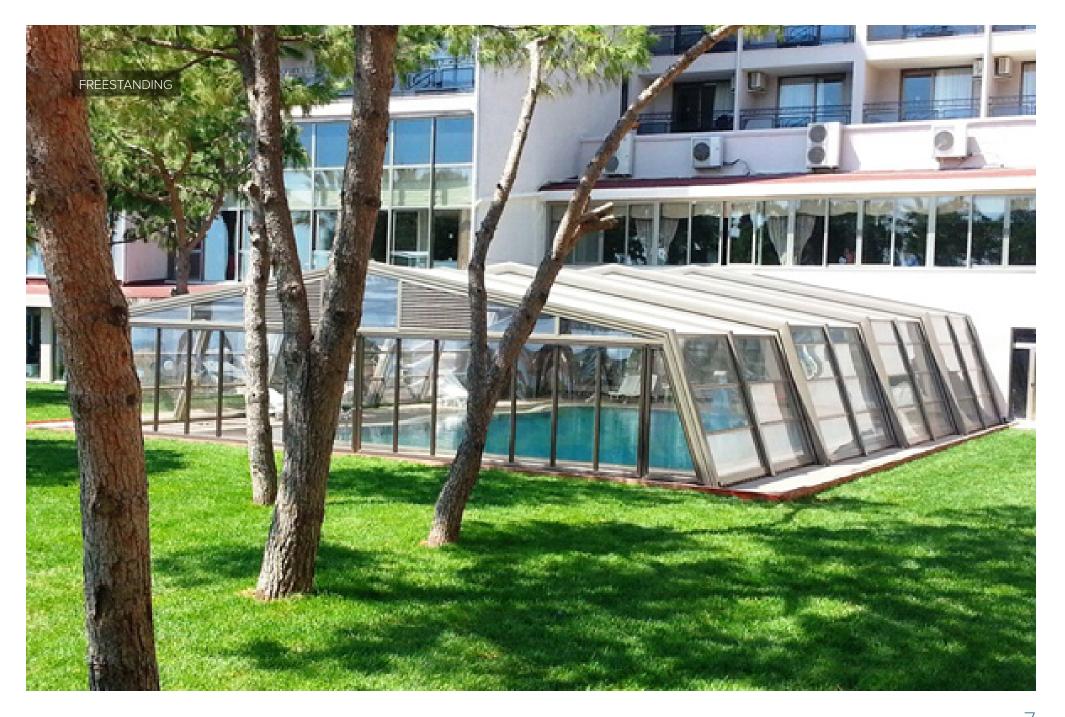

# GLASS ROOFS | FreeStanding

**FreeStanding** retractable systems bring the flexibility of a new all year round indoor/outdoor living experience to virtually any alfresco space.

Ideal for restaurants, cafés, hotels, pubs, bars, offices, schools, carehomes, residential homes and other premises, applications are virtually endless, whether used for roof terraces, patios, function rooms, break out areas, outdoor classrooms, reception areas or pool houses.

**FreeStanding** retractable systems are environmentally friendly and efficient. Insulated glazing provides good thermal insulation and the options of full or partial opening give you the control of your new micro climate in harmony with the elements of nature.