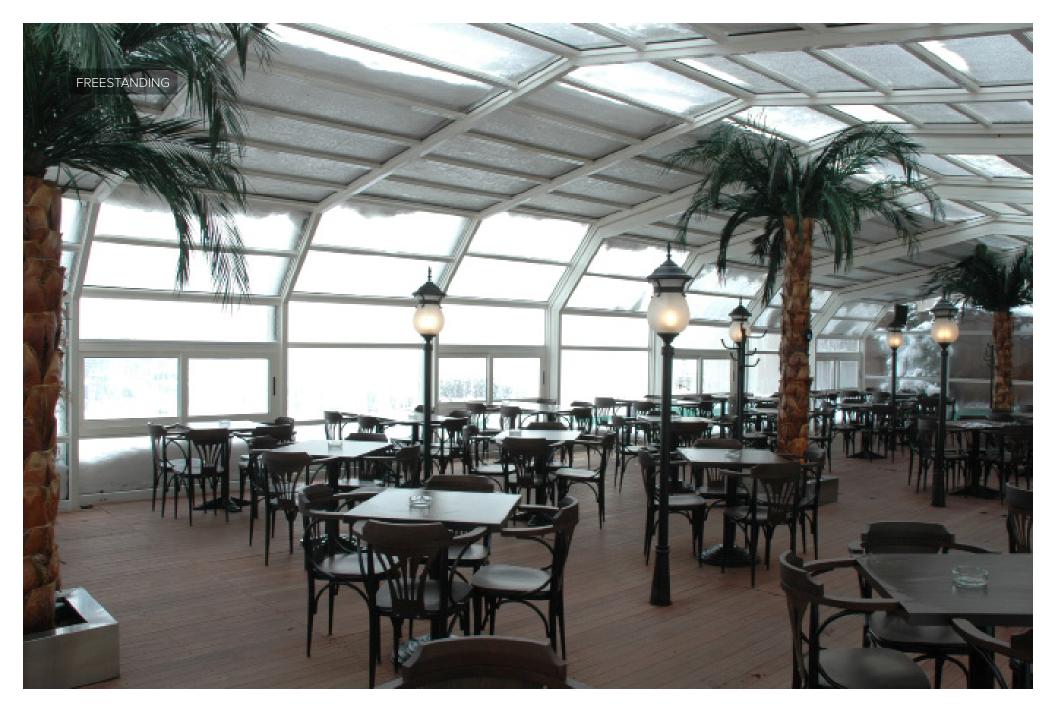

# GLASS ROOFS | FreeStanding

**FreeStanding** retractable systems bring the flexibility of a new all year round indoor/outdoor living experience to virtually any alfresco space.

Ideal for restaurants, cafés, hotels, pubs, bars, offices, schools, carehomes, residential homes and other premises, applications are virtually endless, whether used for roof terraces, patios, function rooms, break out areas, outdoor classrooms, reception areas or pool houses.

**FreeStanding** retractable systems are environmentally friendly and efficient. Insulated glazing provides good thermal insulation and the options of full or partial opening give you the control of your new micro climate in harmony with the elements of nature.