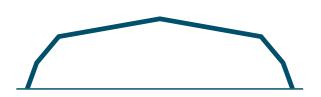

**FreeStanding** retractable systems are manufactured to site specific and user needs from six base models enabling the highest wind and snow loadings to be met. There are extensive door and window options to provide access and ventilation to meet the most demanding operational needs and without having to open the system.