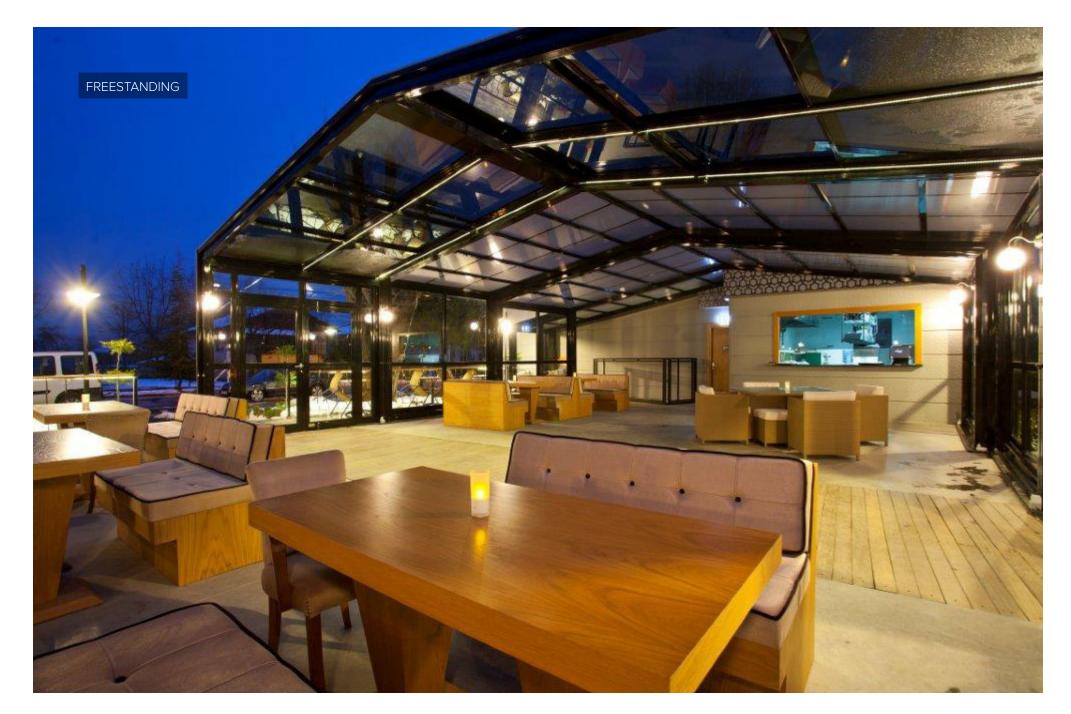

# GLASS ROOFS | FreeStanding

**FreeStanding** retractable systems bring the flexibility of a new all year round indoor/outdoor living experience to virtually any alfresco space.

Ideal for restaurants, cafés, hotels, pubs, bars, offices, schools, carehomes, residential homes and other premises, applications are virtually endless, whether used for roof terraces, patios, function rooms, break out areas, outdoor classrooms, reception areas or pool houses.

Designed to be easily opened and closed via manual or motorised operation, structural integrity and safety of use are ensured by the SecurTrakTM low pro le rail system. The high vertical side walls, sectional modular design and roof shape options will easily integrate into most architectural designs and bring a spacious feel to your new all year round space.

**FreeStanding** retractable systems are manufactured to site specific and user needs from six base models enabling the highest wind and snow loadings to be met. There are extensive door and window options to provide access and ventilation to meet the most demanding operational needs and without having to open the system.