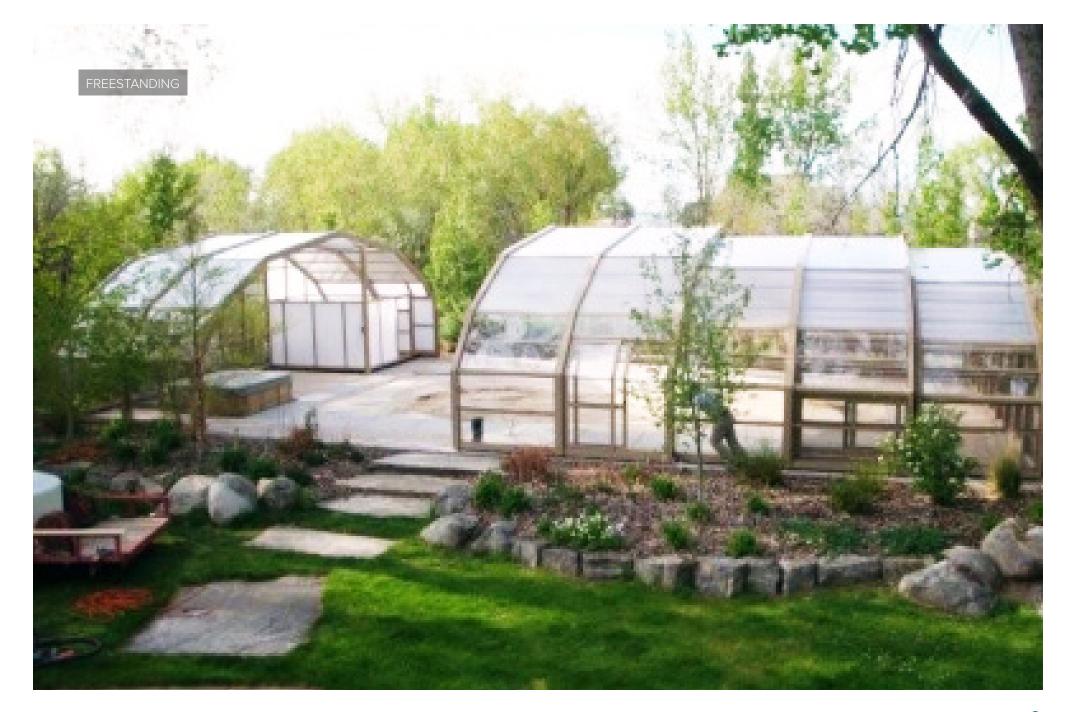

# GLASS ROOFS | FreeStanding

**FreeStanding** retractable systems bring the flexibility of a new all year round indoor/outdoor living experience to virtually any alfresco space.

Ideal for restaurants, cafés, hotels, pubs, bars, offices, schools, carehomes, residential homes and other premises, applications are virtually endless, whether used for roof terraces, patios, function rooms, break out areas, outdoor classrooms, reception areas or pool houses.

**FreeStanding** retractable systems are manufactured to site specific and user needs from six base models enabling the highest wind and snow loadings to be met. There are extensive door and window options to provide access and ventilation to meet the most demanding operational needs and without having to open the system.