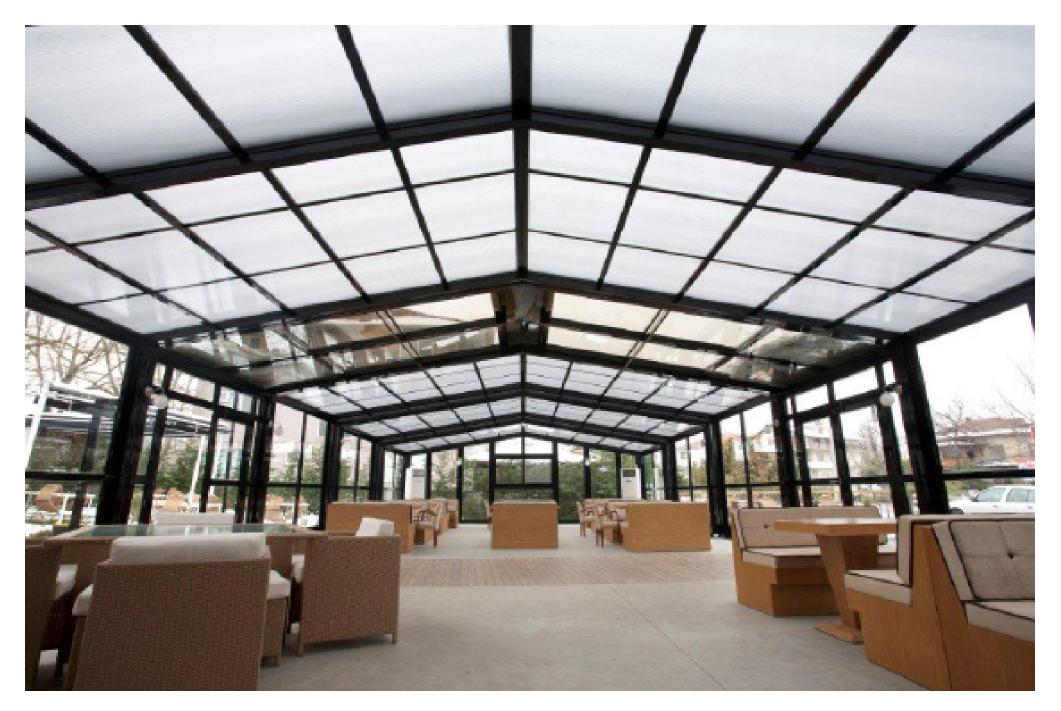

# GLASS ROOFS | FreeStanding

**FreeStanding** retractable systems bring the flexibility of a new all year round indoor/outdoor living experience to virtually any alfresco space.

Ideal for restaurants, cafés, hotels, pubs, bars, offices, schools, carehomes, residential homes and other premises, applications are virtually endless, whether used for roof terraces, patios, function rooms, break out areas, outdoor classrooms, reception areas or pool houses.

Designed to be easily opened and closed via manual or motorised operation, structural integrity and safety of use are ensured by the SecurTrakTM low pro le rail system. The high vertical side walls, sectional modular design and roof shape options will easily integrate into most architectural designs and bring a spacious feel to your new all year round space.

**FreeStanding** retractable systems are manufactured to site specific and user needs from six base models enabling the highest wind and snow loadings to be met. There are extensive door and window options to provide access and ventilation to meet the most demanding operational needs and without having to open the system.