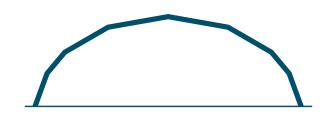

**FreeStanding** retractable systems are manufactured to site specific and user needs from six base models enabling the highest wind and snow loadings to be met. There are extensive door and window options to provide access and ventilation to meet the most demanding operational needs and without having to open the system.