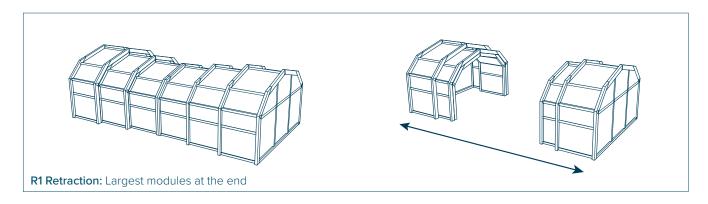

g** retractable systems are environmentally friendly and efficient. Insulated glazing provides good thermal insulation and the options of full or partial opening give you the control of your new micro climate in harmony with the elements of nature.

**FreeStanding** retractable systems are manufactured to site specific and user needs from six base models enabling the highest wind and snow loadings to be met. There are extensive door and window options to provide access and ventilation to meet the most demanding operational needs and without having to open the system.

With **FreeStanding** retractable systems, your alfresco spaces are no longer limited to being outdoor spaces only, open it and there is nothing left between you and the sky.

10 +44 (0)20 8877 3030

#### RETRACTING OPTIONS







#### Model **DF**



| Max Width  | 16m                    |
|------------|------------------------|
| Max Length | 60m                    |
| Frames     | 6                      |
| Operation  | Motorised or Manual    |
| Glazing    | Polycarbonate or Glass |

#### Model **EF**



| Max Width  | 12m                    |
|------------|------------------------|
| Max Length | 60m                    |
| Frames     | 4                      |
| Operation  | Motorised or Manual    |
| Glazing    | Polycarbonate or Glass |

#### Model **VF**



| Max Width  | 18m                    |
|------------|------------------------|
| Max Length | 60m                    |
| Frames     | 8                      |
| Operation  | Motorised or Manual    |
| Glazing    | Polycarbonate or Glass |

#### Mod