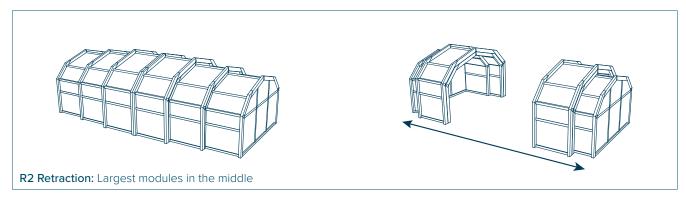

* retractable systems are environmentally friendly and efficient. Insulated glazing provides good thermal insulation and the options of full or partial opening give you the control of your new micro climate in harmony with the elements of nature.

**FreeStanding** retractable systems are manufactured to site specific and user needs from six base models enabling the highest wind and snow loadings to be met. There are extensive door and window options to provide access and ventilation to meet the most demanding operational needs and without having to open the system.

With **FreeStanding** retractable systems, your alfresco spaces are no longer limited to being outdoor spaces only, open it and there is nothing left between you and the sky.

10 +44 (0)20 8877 3030

#### RETRACTING OPTIONS







#### Model **DF**



| Max Width  | 16m                    |
|------------|------------------------|
| Max Length | 60m                    |
| Frames     | 6                      |
| Operation  | Motorised or Manual    |
| Glazing    | Polycarbonate or Glass |

#### Model **EF**



| Max Width  | 12m                    |
|------------|------------------------|
| Max Length | 60m                    |
| Frames     | 4                      |
| Operation  | Motorised or Manual    |
| Glazing    | Polycarbonate or Glass |

#### Model **VF**



| Max Width  | 18m                    |
|------------|------------------------|
| Max Length | 60m                    |
| Frames     | 8                      |
| Operation  | Motorised or Manual    |
| Glazing    | Polycarbonate or Glass |

#### Model