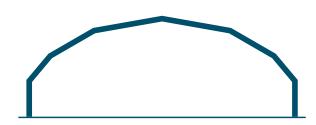

**FreeStanding** retractable systems are manufactured to site specific and user needs from six base models enabling the highest wind and snow loadings to be met. There are extensive door and window options to provide access and ventilation to meet the most demanding operational needs and without having to open the system.