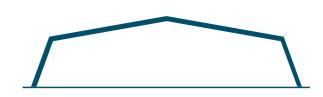

**FreeStanding** retractable systems are manufactured to site specific and user needs from six base models enabling the highest wind and snow loadings to be met. There are extensive door and window options to provide access and ventilation to meet the most demanding operational needs and without having to open the system.