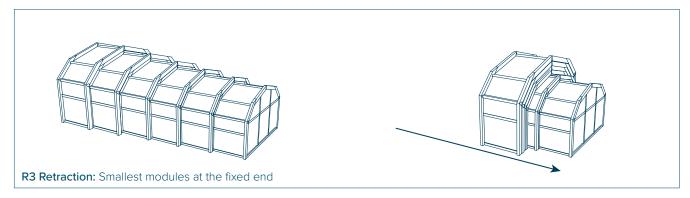

retractable systems are environmentally friendly and efficient. Insulated glazing provides good thermal insulation and the options of full or partial opening give you the control of your new micro climate in harmony with the elements of nature.

**FreeStanding** retractable systems are manufactured to site specific and user needs from six base models enabling the highest wind and snow loadings to be met. There are extensive door and window options to provide access and ventilation to meet the most demanding operational needs and without having to open the system.

With **FreeStanding** retractable systems, your alfresco spaces are no longer limited to being outdoor spaces only, open it and there is nothing left between you and the sky.

10 +44 (0)20 8877 3030

#### RETRACTING OPTIONS







#### Model **DF**



| Max Width  | 16m                    |
|------------|------------------------|
| Max Length | 60m                    |
| Frames     | 6                      |
| Operation  | Motorised or Manual    |
| Glazing    | Polycarbonate or Glass |

#### Model **EF**



| Max Width  | 12m                    |
|------------|------------------------|
| Max Length | 60m                    |
| Frames     | 4                      |
| Operation  | Motorised or Manual    |
| Glazing    | Polycarbonate or Glass |

#### Model **VF**



| Max Width  | 18m                    |
|------------|------------------------|
| Max Length | 60m                    |
| Frames     | 8                      |
| Operation  | Motorised or Manual    |
| Glazing    | Polycarbonate or Glass |

#### Model *