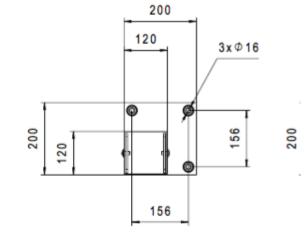

ith clean lines.
- Exceptionally strong with a long lifespan.
- Invisible mounting.

- Motor incorporated within the frame.
- Screws and pins in full stainless steel.
- Aluminium profiles.



• Numerous additional options.

- Heaters.
- LED lights incorporated into the blades.
- Wind, rain, snow and temperature sensors.
- Sliding panels, vertical blinds.
- Perfectly adapted to your needs.

### LOUVRE | s/











INDIRECT LIGHT











INDIRECT LIGHT

# LOUVRE | s/



|        | Max W | Max L |
|--------|-------|-------|
| 160/28 | 4m    | 6m    |
| 170/28 | 4m    | 7m    |
| 170/36 | 5m    | 7m    |



BLADE

BLADE

BLADE

### LOUVRE I s/

#### Maximum possible load:



#### STANDARD WALL MOUNTING

#### OPTIONAL WALL MOUNTING



breezefree.com



### OPTIONAL FOOT MOUNTING













## LOUVRE | s/

### OPTIONS





Unit 7 Mitcham Industrial Estate Streatham Road Mitcham CR4 2AP

+44 (0)20 8877 3030 | breezefree.com