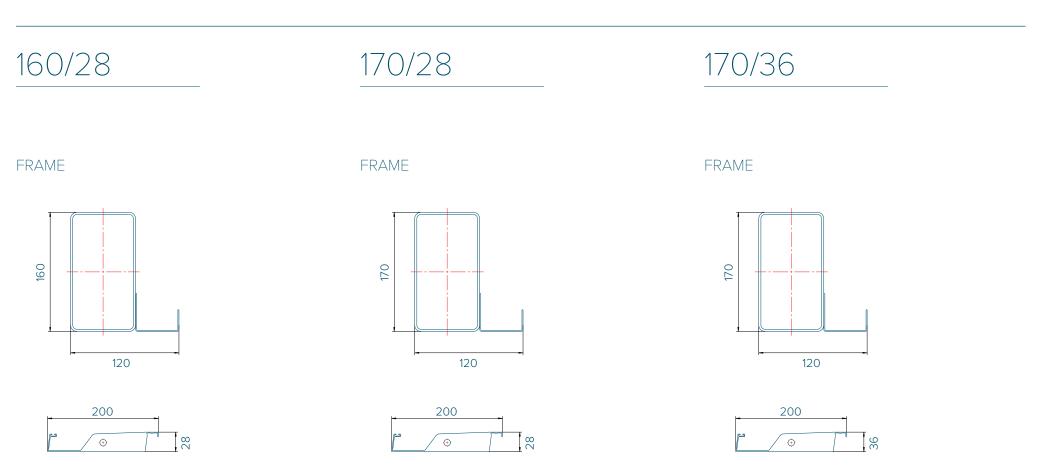

# LOUVRE | s/

|        | Max W | Max L |
|--------|-------|-------|
| 160/28 | 4m    | 6m    |
| 170/28 | 4m    | 7m    |
| 170/36 | 5m    | 7m    |

BLADE

BLADE

BLADE