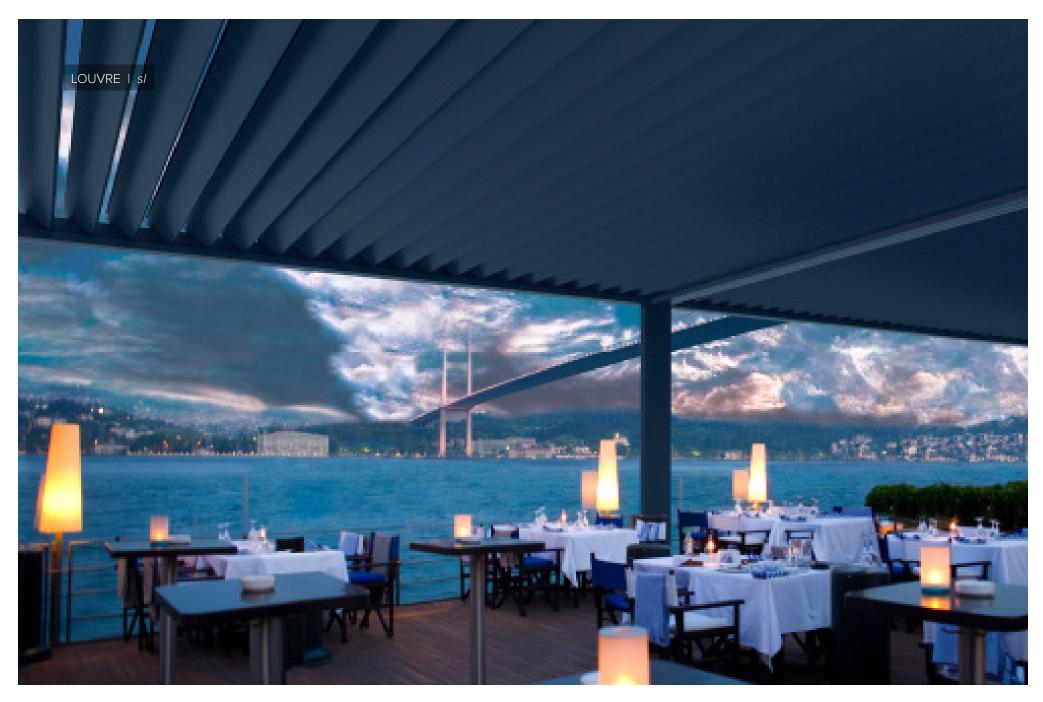

# CONTENTS

- 4 Gallery
- 8 Standard Features
- 9 Optional Features
- 10 Blade Opening
- 12 Dimensions
- 14 Blade Load Capacity
- 15 Wall Mounting
- 16 Foot Mounting

Breezefree Louvres are perfect for covering large areas such as restaurants, exhibition spaces, terraces in front of hotels and playgrounds.

**LOUVRE I** *sI* is designed to perfectly fit into the surrounding area. Its rotating blades can be closed to help keep heat in and rain out or opened to allow cool air and sunlight into the space.

The LOUVRE I *sl* can be equipped with all the accessories our other Louvres can take advantage of - such as lighting, heaters and vertical blinds - making it the premium choice in Louvred Roof Structures.