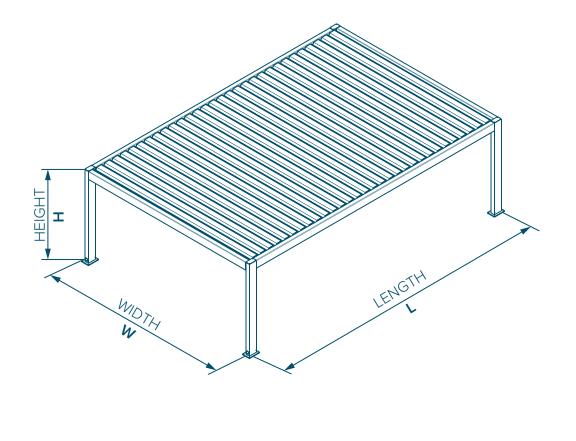

# LOUVRE | s/

|        | Max W | Max L |
|--------|-------|-------|
| 160/28 | 4m    | 6m    |
| 170/28 | 4m    | 7m    |
| 170/36 | 5m    | 7m    |

BLADE

BLADE

BLADE