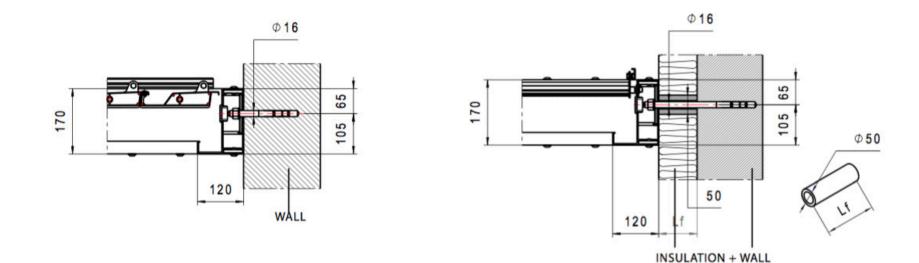

nd shade.
- Aesthetically pleasing contemporary design with clean lines.
- Exceptionally strong with a long lifespan.
- Invisible mounting.

- Motor incorporated within the frame.
- Screws and pins in full stainless steel.
- Aluminium profiles.



• Numerous additional options.

- Heaters.
- LED lights incorporated into the blades.
- Wind, rain, snow and temperature sensors.
- Sliding panels, vertical blinds.
- Perfectly adapted to your needs.

### LOUVRE | s/











INDIRECT LIGHT











INDIRECT LIGHT

# LOUVRE | s/



|        | Max W | Max L |
|--------|-------|-------|
| 160/28 | 4m    | 6m    |
| 170/28 | 4m    | 7m    |
| 170/36 | 5m    | 7m    |



BLADE

BLADE

BLADE

### LOUVRE I s/

#### Maximum possible load:



#### STANDARD WALL MOUNTING

#### OPTIONAL WALL MOUNTING



breezefree.com



### OPTIONAL FOOT MOUNTING













## LOUVRE | s/

### OPTIONS





Unit 7 Mitcham Industrial Estate Streatham Road Mitcham CR4 2AP

+44 (0)20 8877 3030 | breezefree.com