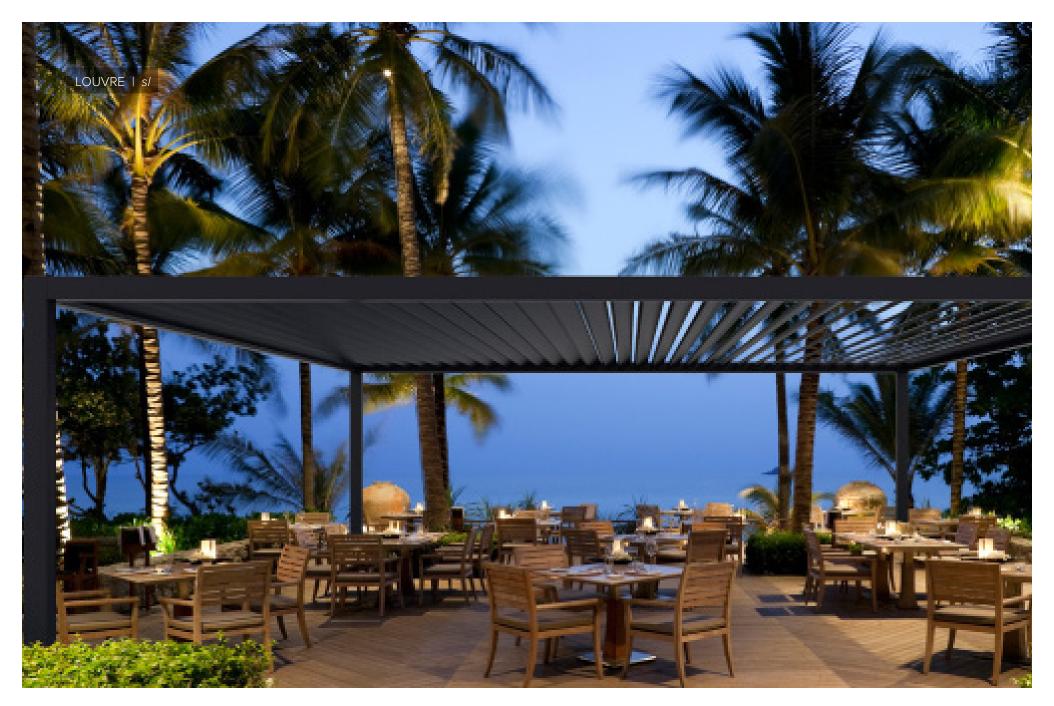

# CONTENTS

- 4 Gallery
- 8 Standard Features
- 9 Optional Features
- 10 Blade Opening
- 12 Dimensions
- 14 Blade Load Capacity
- 15 Wall Mounting
- 16 Foot Mounting

Breezefree Louvres are perfect for covering large areas such as restaurants, exhibition spaces, terraces in front of hotels and playgrounds.

**LOUVRE I** *sI* is designed to perfectly fit into the surrounding area. Its rotating blades can be closed to help keep heat in and rain out or opened to allow cool air and sunlight into the space.

The LOUVRE I *sl* can be equipped with all the accessories our other Louvres can take advantage of - such as lighting, heaters and vertical blinds - making it the premium choice in Louvred Roof Structures.