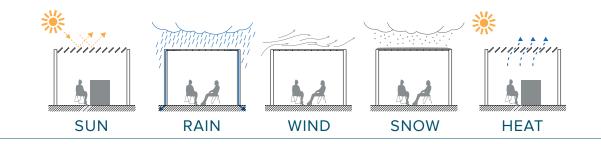

#### PROTECTION FROM:

- Excellent balance of sun and shade.
- Aesthetically pleasing contemporary design with clean lines.
- Exceptionally strong with a long lifespan.
- Invisible mounting.

- Motor incorporated within the frame.
- Screws and pins in full stainless steel.
- Aluminium profiles.

• Numerous additional options.

- Heaters.
- LED lights incorporated into the blades.
- Wind, rain, snow and temperature sensors.
- Sliding panels, vertical blinds.
- Perfectly adapted to your needs.