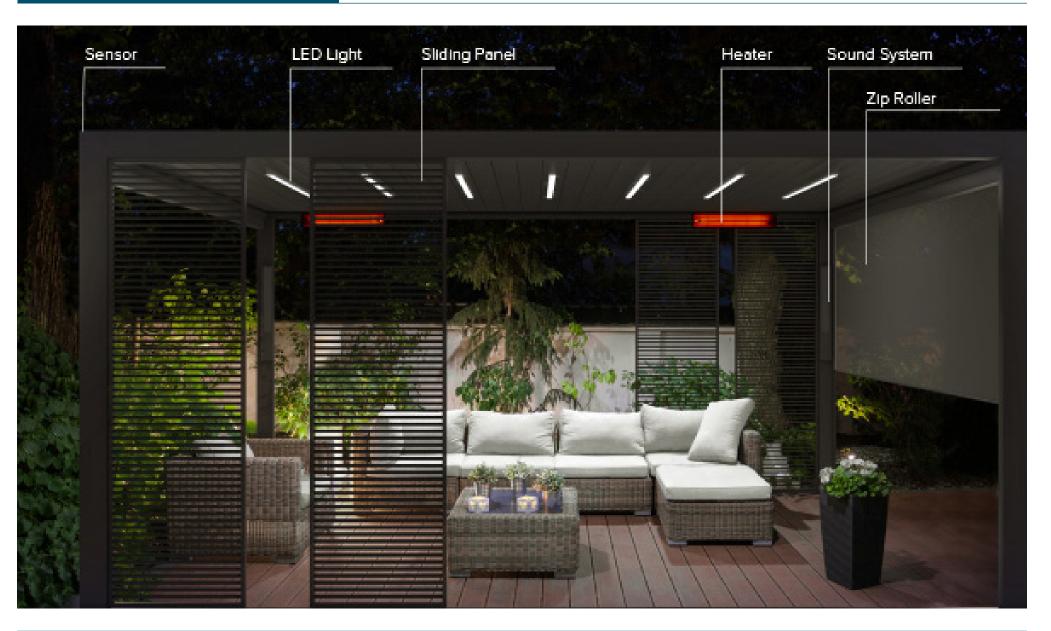

• Numerous additional options.

- Heaters.
- LED lights incorporated into the blades.
- Wind, rain, snow and temperature sensors.
- Sliding panels, vertical blinds.
- Perfectly adapted to your needs.