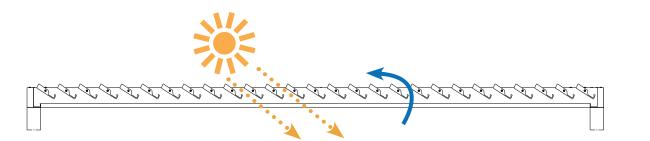

nd rain out or opened to allow cool air and sunlight into the space.

The LOUVRE I *sl* can be equipped with all the accessories our other Louvres can take advantage of - such as lighting, heaters and vertical blinds - making it the premium choice in Louvred Roof Structures.

#### PROTECTION FROM:



- Excellent balance of sun and shade.
- Aesthetically pleasing contemporary design with clean lines.
- Exceptionally strong with a long lifespan.
- Invisible mounting.

- Motor incorporated within the frame.
- Screws and pins in full stainless steel.
- Aluminium profiles.



• Numerous additional options.

- Heaters.
- LED lights incorporated into the blades.
- Wind, rain, snow and temperature sensors.
- Sliding panels, vertical blinds.
- Perfectly adapted to your needs.

### LOUVRE | s/











INDIRECT LIGHT











INDIRECT LIGHT

# LOUVRE | s/



|        | Max W | Max L |
|--------|-------|-------|
| 160/28 | 4m    | 6m    |
| 170/28 | 4m    | 7m    |
| 170/36 | 5m    | 7m    |



BLADE

BLADE

BLADE

### LOUVRE I s/

#### Maximum possible load:



#### STANDARD WALL MOUNTING

#### OPTIONAL WALL MOUNTING



breezefree.com



### OPTIONAL FOOT MOUNTING













## LOUVRE | s/

### OPTIONS





Unit 7 Mitcham Industrial Estate Streatham Road Mitcham CR4 2AP

+44 (0)20 8877 3030 | breezefree.com