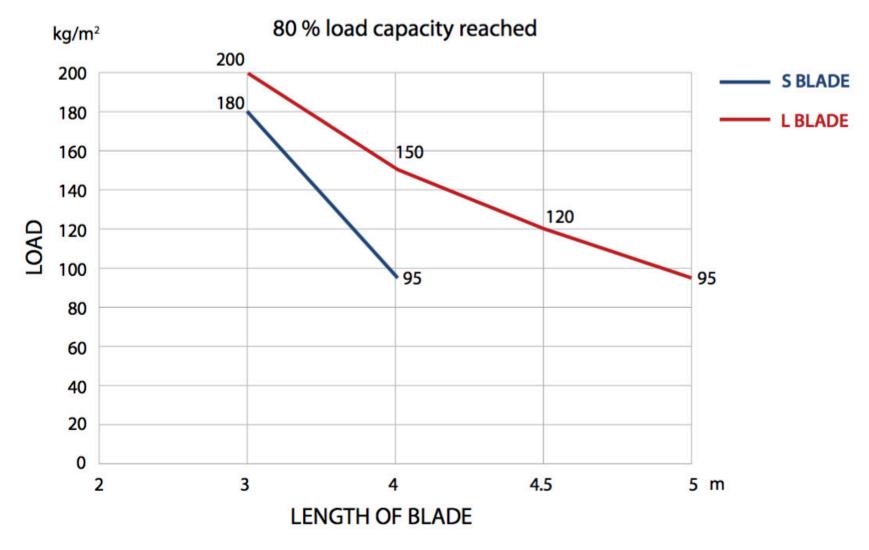

ures.

#### PROTECTION FROM:



- Excellent balance of sun and shade.
- Aesthetically pleasing contemporary design with clean lines.
- Exceptionally strong with a long lifespan.
- Invisible mounting.

- Motor incorporated within the frame.
- Screws and pins in full stainless steel.
- Aluminium profiles.



• Numerous additional options.

- Heaters.
- LED lights incorporated into the blades.
- Wind, rain, snow and temperature sensors.
- Sliding panels, vertical blinds.
- Perfectly adapted to your needs.

### LOUVRE | s/











INDIRECT LIGHT











INDIRECT LIGHT

# LOUVRE | s/



|        | Max W | Max L |
|--------|-------|-------|
| 160/28 | 4m    | 6m    |
| 170/28 | 4m    | 7m    |
| 170/36 | 5m    | 7m    |



BLADE

BLADE

BLADE

### LOUVRE I s/

#### Maximum possible load:



#### STANDARD WALL MOUNTING

#### OPTIONAL WALL MOUNTING



breezefree.com



### OPTIONAL FOOT MOUNTING













## LOUVRE | s/

### OPTIONS





Unit 7 Mitcham Industrial Estate Streatham Road Mitcham CR4 2AP

+44 (0)20 8877 3030 | breezefree.com