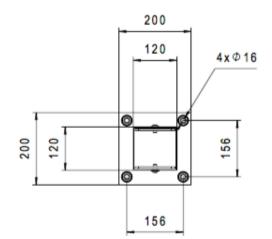

with clean lines.
- Exceptionally strong with a long lifespan.
- Invisible mounting.

- Motor incorporated within the frame.
- Screws and pins in full stainless steel.
- Aluminium profiles.



• Numerous additional options.

- Heaters.
- LED lights incorporated into the blades.
- Wind, rain, snow and temperature sensors.
- Sliding panels, vertical blinds.
- Perfectly adapted to your needs.

### LOUVRE | s/











INDIRECT LIGHT











INDIRECT LIGHT

# LOUVRE | s/



|        | Max W | Max L |
|--------|-------|-------|
| 160/28 | 4m    | 6m    |
| 170/28 | 4m    | 7m    |
| 170/36 | 5m    | 7m    |



BLADE

BLADE

BLADE

### LOUVRE I s/

#### Maximum possible load:



#### STANDARD WALL MOUNTING

#### OPTIONAL WALL MOUNTING



breezefree.com



### OPTIONAL FOOT MOUNTING













## LOUVRE | s/

### OPTIONS





Unit 7 Mitcham Industrial Estate Streatham Road Mitcham CR4 2AP

+44 (0)20 8877 3030 | breezefree.com