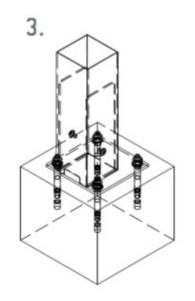

gn with clean lines.
- Exceptionally strong with a long lifespan.
- Invisible mounting.

- Motor incorporated within the frame.
- Screws and pins in full stainless steel.
- Aluminium profiles.



• Numerous additional options.

- Heaters.
- LED lights incorporated into the blades.
- Wind, rain, snow and temperature sensors.
- Sliding panels, vertical blinds.
- Perfectly adapted to your needs.

### LOUVRE | s/











INDIRECT LIGHT











INDIRECT LIGHT

# LOUVRE | s/



|        | Max W | Max L |
|--------|-------|-------|
| 160/28 | 4m    | 6m    |
| 170/28 | 4m    | 7m    |
| 170/36 | 5m    | 7m    |



BLADE

BLADE

BLADE

### LOUVRE I s/

#### Maximum possible load:



#### STANDARD WALL MOUNTING

#### OPTIONAL WALL MOUNTING



breezefree.com



### OPTIONAL FOOT MOUNTING













## LOUVRE | s/

### OPTIONS





Unit 7 Mitcham Industrial Estate Streatham Road Mitcham CR4 2AP

+44 (0)20 8877 3030 | breezefree.com