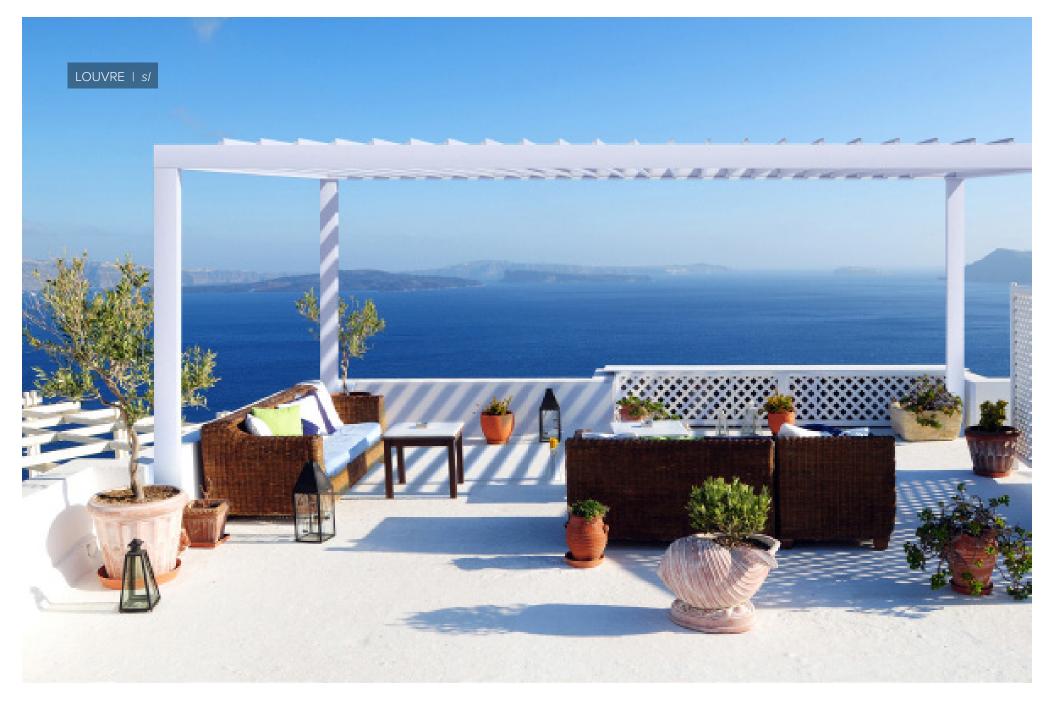

# CONTENTS

- 4 Gallery
- 8 Standard Features
- 9 Optional Features
- 10 Blade Opening
- 12 Dimensions
- 14 Blade Load Capacity
- 15 Wall Mounting
- 16 Foot Mounting

Breezefree Louvres are perfect for covering large areas such as restaurants, exhibition spaces, terraces in front of hotels and playgrounds.

**LOUVRE I** *sI* is designed to perfectly fit into the surrounding area. Its rotating blades can be closed to help keep heat in and rain out or opened to allow cool air and sunlight into the space.

The LOUVRE I *sl* can be equipped with all the accessories our other Louvres can take advantage of - such as lighting, heaters and vertical blinds - making it the premium choice in Louvred Roof Structures.