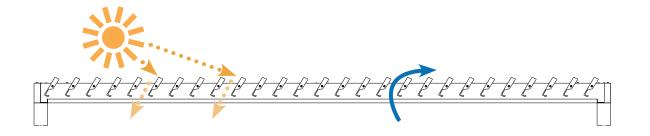

ain out or opened to allow cool air and sunlight into the space.

The LOUVRE I *sl* can be equipped with all the accessories our other Louvres can take advantage of - such as lighting, heaters and vertical blinds - making it the premium choice in Louvred Roof Structures.

#### PROTECTION FROM:



- Excellent balance of sun and shade.
- Aesthetically pleasing contemporary design with clean lines.
- Exceptionally strong with a long lifespan.
- Invisible mounting.

- Motor incorporated within the frame.
- Screws and pins in full stainless steel.
- Aluminium profiles.



• Numerous additional options.

- Heaters.
- LED lights incorporated into the blades.
- Wind, rain, snow and temperature sensors.
- Sliding panels, vertical blinds.
- Perfectly adapted to your needs.

### LOUVRE | s/











INDIRECT LIGHT











INDIRECT LIGHT

# LOUVRE | s/



|        | Max W | Max L |
|--------|-------|-------|
| 160/28 | 4m    | 6m    |
| 170/28 | 4m    | 7m    |
| 170/36 | 5m    | 7m    |



BLADE

BLADE

BLADE

### LOUVRE I s/

#### Maximum possible load:



#### STANDARD WALL MOUNTING

#### OPTIONAL WALL MOUNTING



breezefree.com



### OPTIONAL FOOT MOUNTING













## LOUVRE | s/

### OPTIONS





Unit 7 Mitcham Industrial Estate Streatham Road Mitcham CR4 2AP

+44 (0)20 8877 3030 | breezefree.com