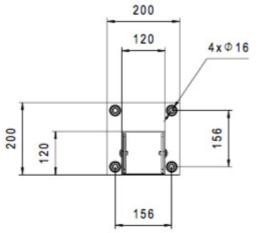

h clean lines.
- Exceptionally strong with a long lifespan.
- Invisible mounting.

- Motor incorporated within the frame.
- Screws and pins in full stainless steel.
- Aluminium profiles.



• Numerous additional options.

- Heaters.
- LED lights incorporated into the blades.
- Wind, rain, snow and temperature sensors.
- Sliding panels, vertical blinds.
- Perfectly adapted to your needs.

### LOUVRE | s/











INDIRECT LIGHT











INDIRECT LIGHT

# LOUVRE | s/



|        | Max W | Max L |
|--------|-------|-------|
| 160/28 | 4m    | 6m    |
| 170/28 | 4m    | 7m    |
| 170/36 | 5m    | 7m    |



BLADE

BLADE

BLADE

### LOUVRE I s/

#### Maximum possible load:



#### STANDARD WALL MOUNTING

#### OPTIONAL WALL MOUNTING



breezefree.com



### OPTIONAL FOOT MOUNTING













## LOUVRE | s/

### OPTIONS





Unit 7 Mitcham Industrial Estate Streatham Road Mitcham CR4 2AP

+44 (0)20 8877 3030 | breezefree.com