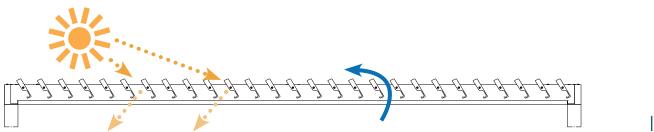

cool air and sunlight into the space.

The LOUVRE I *sl* can be equipped with all the accessories our other Louvres can take advantage of - such as lighting, heaters and vertical blinds - making it the premium choice in Louvred Roof Structures.

#### PROTECTION FROM:



- Excellent balance of sun and shade.
- Aesthetically pleasing contemporary design with clean lines.
- Exceptionally strong with a long lifespan.
- Invisible mounting.

- Motor incorporated within the frame.
- Screws and pins in full stainless steel.
- Aluminium profiles.



• Numerous additional options.

- Heaters.
- LED lights incorporated into the blades.
- Wind, rain, snow and temperature sensors.
- Sliding panels, vertical blinds.
- Perfectly adapted to your needs.

### LOUVRE | s/











INDIRECT LIGHT











INDIRECT LIGHT

# LOUVRE | s/



|        | Max W | Max L |
|--------|-------|-------|
| 160/28 | 4m    | 6m    |
| 170/28 | 4m    | 7m    |
| 170/36 | 5m    | 7m    |



BLADE

BLADE

BLADE

### LOUVRE I s/

#### Maximum possible load:



#### STANDARD WALL MOUNTING

#### OPTIONAL WALL MOUNTING



breezefree.com



### OPTIONAL FOOT MOUNTING













## LOUVRE | s/

### OPTIONS





Unit 7 Mitcham Industrial Estate Streatham Road Mitcham CR4 2AP

+44 (0)20 8877 3030 | breezefree.com