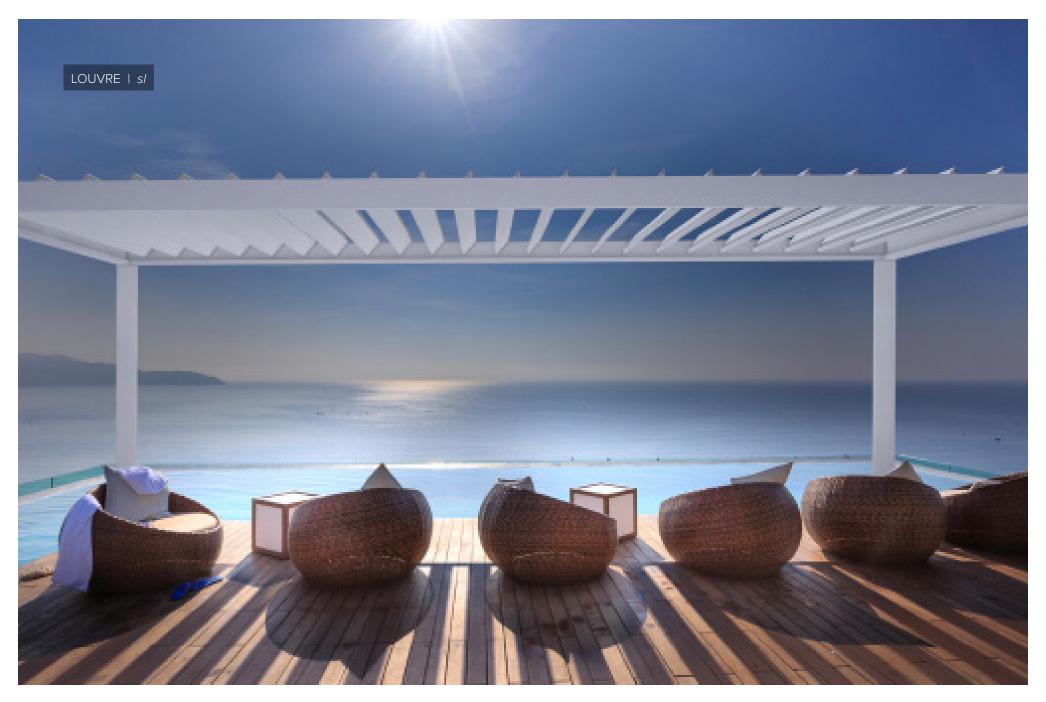

**LOUVRE I** *sI* is designed to perfectly fit into the surrounding area. Its rotating blades can be closed to help keep heat in and rain out or opened to allow cool air and sunlight into the space.

The LOUVRE I *sl* can be equipped with all the accessories our other Louvres can take advantage of - such as lighting, heaters and vertical blinds - making it the premium choice in Louvred Roof Structures.

# CONTENTS

- 4 Gallery
- 8 Standard Features
- 9 Optional Features
- 10 Blade Opening
- 12 Dimensions
- 14 Blade Load Capacity
- 15 Wall Mounting
- 16 Foot Mounting

Breezefree Louvres are perfect for covering large areas such as restaurants, exhibition spaces, terraces in front of hotels and playgrounds.