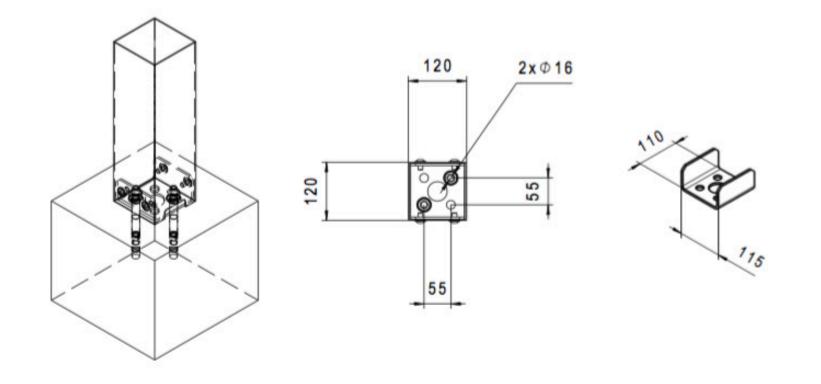

tically pleasing contemporary design with clean lines.
- Exceptionally strong with a long lifespan.
- Invisible mounting.

- Motor incorporated within the frame.
- Screws and pins in full stainless steel.
- Aluminium profiles.



• Numerous additional options.

- Heaters.
- LED lights incorporated into the blades.
- Wind, rain, snow and temperature sensors.
- Sliding panels, vertical blinds.
- Perfectly adapted to your needs.

### LOUVRE | s/











INDIRECT LIGHT











INDIRECT LIGHT

# LOUVRE | s/



|        | Max W | Max L |
|--------|-------|-------|
| 160/28 | 4m    | 6m    |
| 170/28 | 4m    | 7m    |
| 170/36 | 5m    | 7m    |



BLADE

BLADE

BLADE

### LOUVRE I s/

#### Maximum possible load:



#### STANDARD WALL MOUNTING

#### OPTIONAL WALL MOUNTING



breezefree.com



### OPTIONAL FOOT MOUNTING













## LOUVRE | s/

### OPTIONS





Unit 7 Mitcham Industrial Estate Streatham Road Mitcham CR4 2AP

+44 (0)20 8877 3030 | breezefree.com