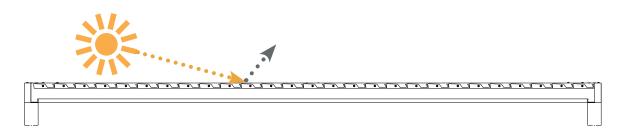

in and rain out or opened to allow cool air and sunlight into the space.

The LOUVRE I *sl* can be equipped with all the accessories our other Louvres can take advantage of - such as lighting, heaters and vertical blinds - making it the premium choice in Louvred Roof Structures.

#### PROTECTION FROM:



- Excellent balance of sun and shade.
- Aesthetically pleasing contemporary design with clean lines.
- Exceptionally strong with a long lifespan.
- Invisible mounting.

- Motor incorporated within the frame.
- Screws and pins in full stainless steel.
- Aluminium profiles.



• Numerous additional options.

- Heaters.
- LED lights incorporated into the blades.
- Wind, rain, snow and temperature sensors.
- Sliding panels, vertical blinds.
- Perfectly adapted to your needs.

### LOUVRE | s/











INDIRECT LIGHT











INDIRECT LIGHT

# LOUVRE | s/



|        | Max W | Max L |
|--------|-------|-------|
| 160/28 | 4m    | 6m    |
| 170/28 | 4m    | 7m    |
| 170/36 | 5m    | 7m    |



BLADE

BLADE

BLADE

### LOUVRE I s/

#### Maximum possible load:



#### STANDARD WALL MOUNTING

#### OPTIONAL WALL MOUNTING



breezefree.com



### OPTIONAL FOOT MOUNTING













## LOUVRE | s/

### OPTIONS





Unit 7 Mitcham Industrial Estate Streatham Road Mitcham CR4 2AP

+44 (0)20 8877 3030 | breezefree.com