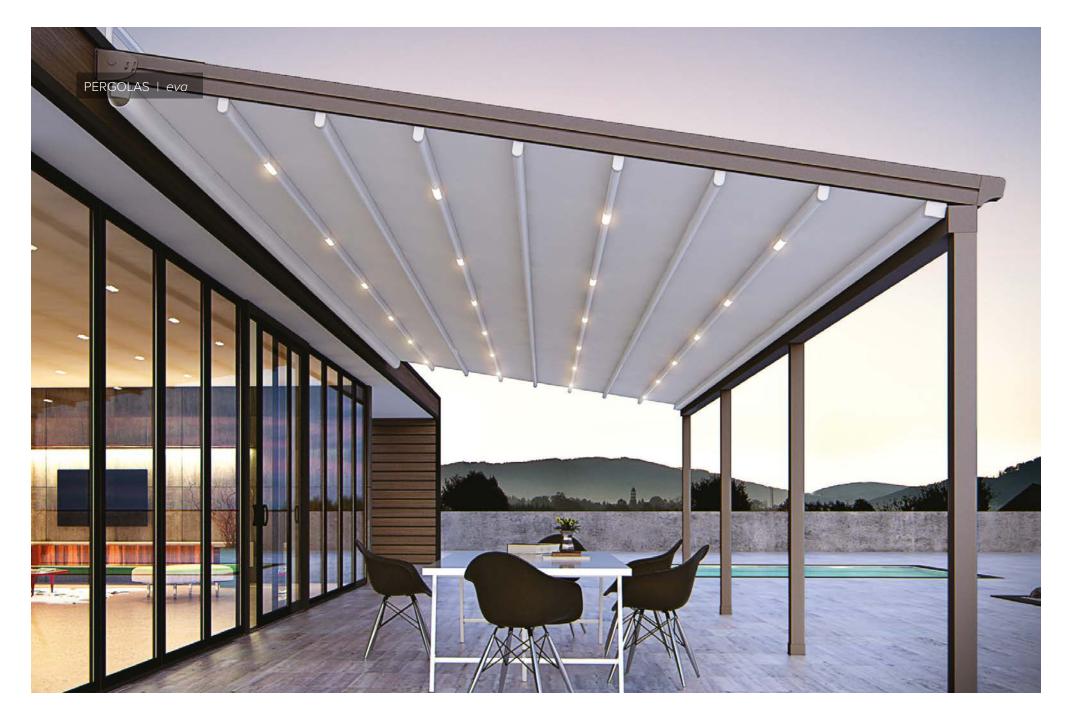

Its no-frills design makes the Eva one of our most cost-effective pergolas.

+44 (0)20 8877 3030

| SINGLE MODULE | Max Width (W)      | 4.5m |
|---------------|--------------------|------|
|               | Max Projection (P) | 6m   |
|               |                    |      |
| DOUBLE MODULE | Max Width (W)      | 9m   |
|               | Max Projection (P) | 6m   |
|               |                    |      |
| TRIPLE MODULE | Max Width (W)      | 13m  |
|               | Max Projection (P) | 6m   |