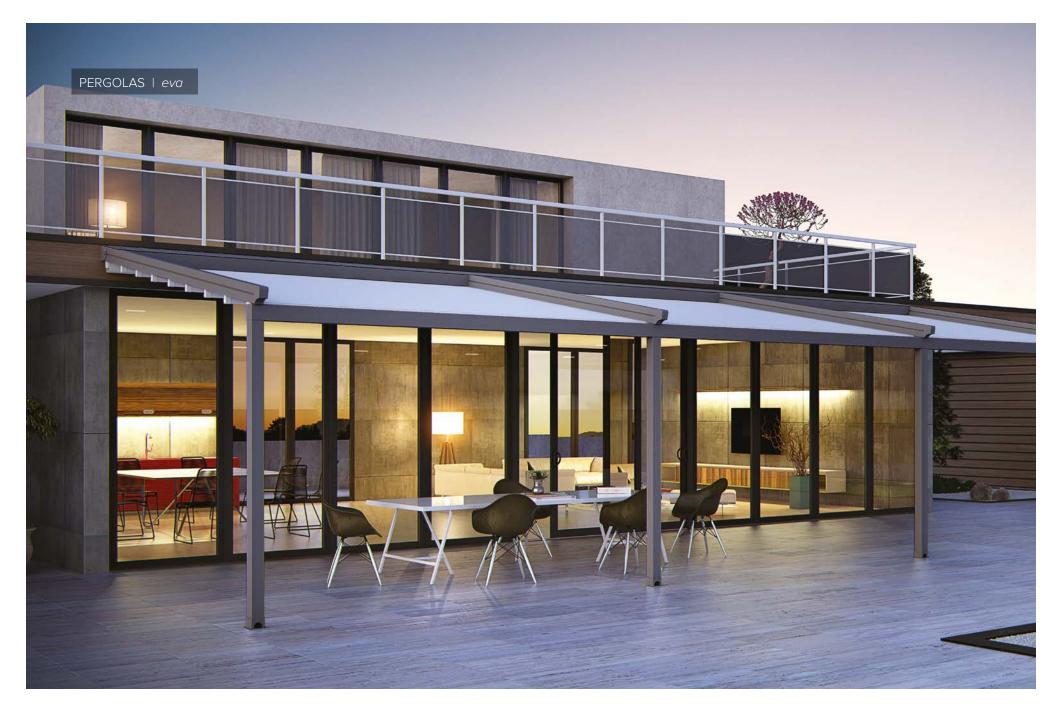

Its no-frills design makes the Eva one of our most cost-effective pergolas.

+44 (0)20 8877 3030

| SINGLE MODULE | Max Width (W)      | 4.5m |
|---------------|--------------------|------|
|               | Max Projection (P) | 6m   |
|               |                    |      |
| DOUBLE MODULE | Max Width (W)      | 9m   |
|               | Max Projection (P) | 6m   |
|               |                    |      |
| TRIPLE MODULE | Max Width (W)      | 13m  |
|               | Max Projection (P) | 6m   |