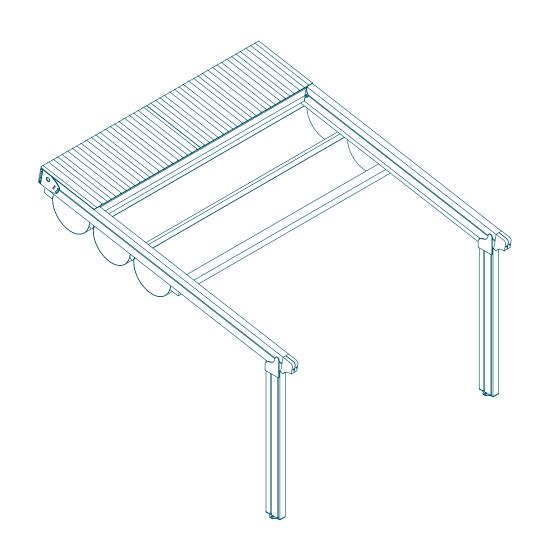

Its no-frills design makes the Eva one of our most cost-effective pergolas.

+44 (0)20 8877 3030

| SINGLE MODULE | Max Width (W)      | 4.5m |
|---------------|--------------------|------|
|               | Max Projection (P) | 6m   |
|               |                    |      |
| DOUBLE MODULE | Max Width (W)      | 9m   |
|               | Max Projection (P) | 6m   |
|               |                    |      |
| TRIPLE MODULE | Max Width (W)      | 13m  |
|               | Max Projection (P) | 6m   |

### Extras