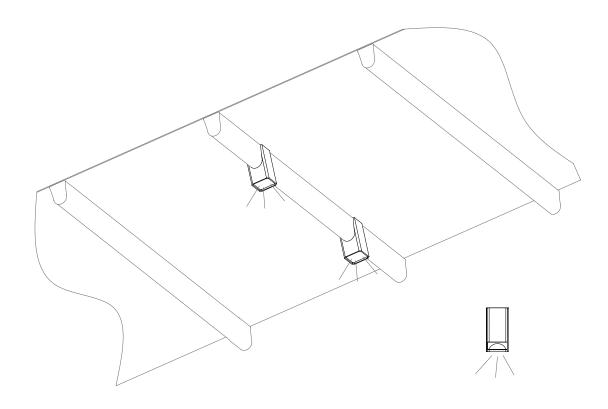

|------|
|               | Max Projection (P) | 6m   |
|               |                    |      |
| DOUBLE MODULE | Max Width (W)      | 9m   |
|               | Max Projection (P) | 6m   |
|               |                    |      |
| TRIPLE MODULE | Max Width (W)      | 13m  |
|               | Max Projection (P) | 6m   |





### Extras



#### TRANSPARENT COVER SWATCHES





Don't see the colour you want? Please contact our team and we'll do our best to find a match.

**Please note:** colours shown are indicative only. For an exact match, please contact Breezefree and request a physical sample.

WHITE

#### OPAQUE COVER SWATCHES









WHITE

**CREAM** 

**CAPPUCCINO** 

GREY

#### STANDARD ALUMINIUM FRAME SWATCHES









RAL 9016

**RAL 9006** 

**RAL 7016** 

**RAL 9005** 



\*OPTIONAL

### **∠**breezefree

Unit 7 Mitcham Industrial Estate Streatham Road Mitcham CR4 2AP