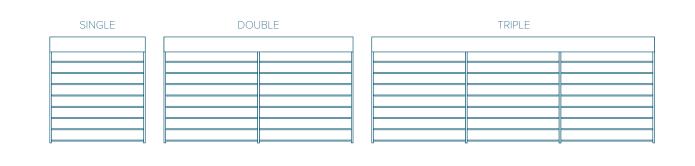

Its no-frills design makes the Eva one of our most cost-effective pergolas.

+44 (0)20 8877 3030

| SINGLE MODULE | Max Width (W)      | 4.5m |
|---------------|--------------------|------|
|               | Max Projection (P) | 6m   |
|               |                    |      |
| DOUBLE MODULE | Max Width (W)      | 9m   |
|               | Max Projection (P) | 6m   |
|               |                    |      |
| TRIPLE MODULE | Max Width (W)      | 13m  |
|               | Max Projection (P) | 6m   |