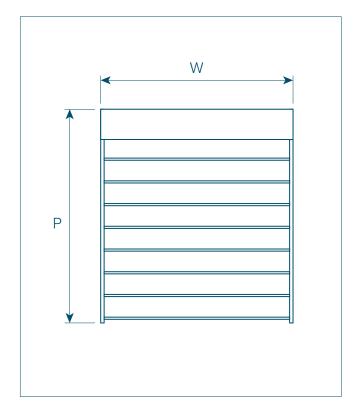

Its no-frills design makes the Eva one of our most cost-effective pergolas.

+44 (0)20 8877 3030

| SINGLE MODULE | Max Width (W)      | 4.5m |
|---------------|--------------------|------|
|               | Max Projection (P) | 6m   |
|               |                    |      |
| DOUBLE MODULE | Max Width (W)      | 9m   |
|               | Max Projection (P) | 6m   |
|               |                    |      |
| TRIPLE MODULE | Max Width (W)      | 13m  |
|               | Max Projection (P) | 6m   |