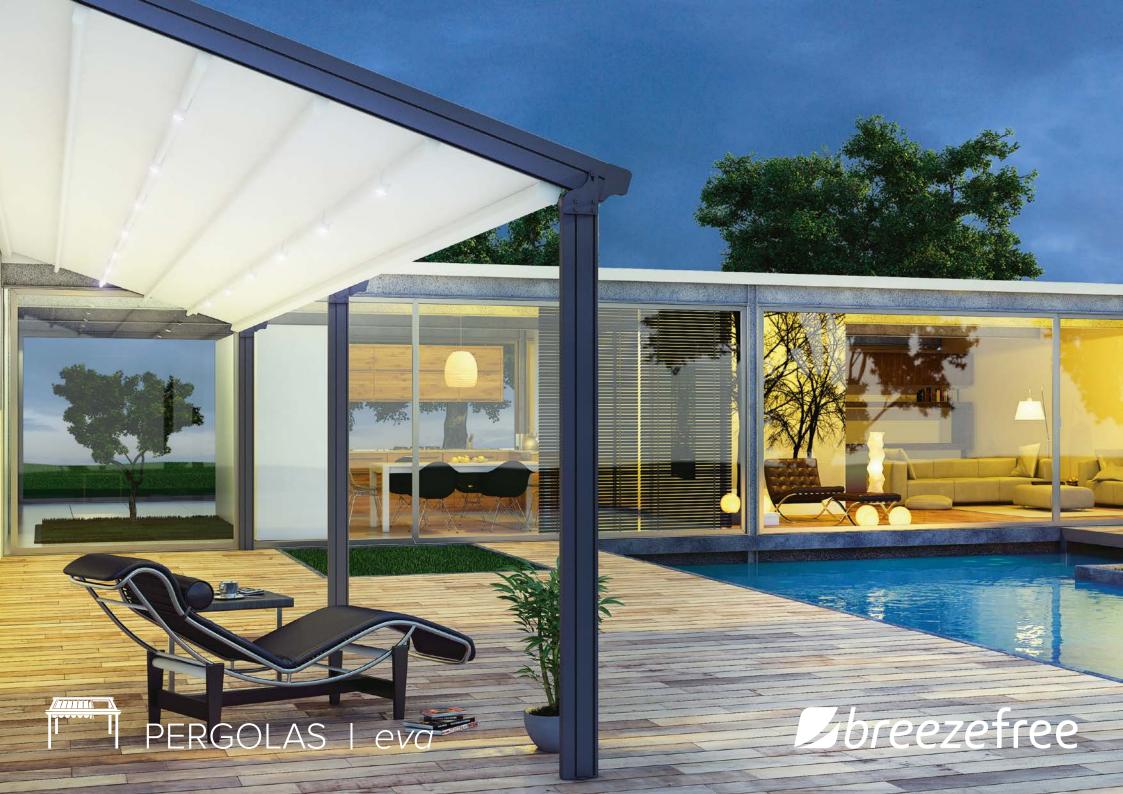

# PERGOLAS I eva

## PERGOLAS I eva

- 4 Gallery
- 6 Details
- 8 Standard Swatches
- 9 Integrated LED Lighting

4 +44 (0)20 8877 3030

breezefree.com

**Eva** Pergolas provide an elegant outdoor covering to allow outdoor areas to be used in even the worst of weather conditions. The system offers a wind rating up to Beaufort class 11 (up to 117km/h) and is designed to stand up to even the worst of conditions rain, hail or shine.