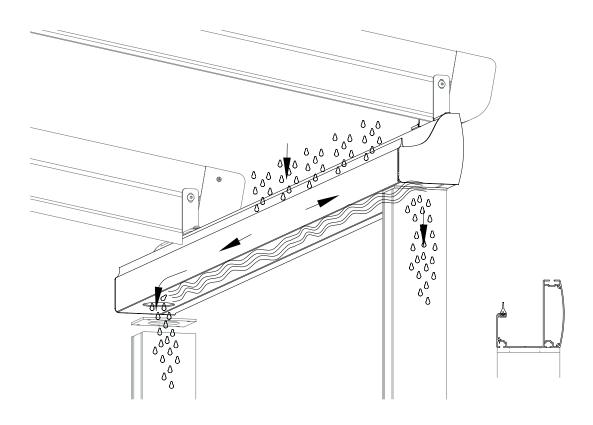

| 11m |

| SINGLE | DOUBLE | TRIPLE | QUADRUPLE |
|--------|--------|--------|-----------|
|        |        |        |           |
|        |        |        |           |
|        |        |        |           |
|        |        |        |           |
|        |        |        |           |
|        |        |        |           |

### Extras













#### TRANSPARENT COVER SWATCHES





Don't see the colour you want? Please contact our team and we'll do our best to find a match.

**Please note:** colours shown are indicative only. For an exact match, please contact Breezefree and request a physical sample.

#### OPAQUE COVER SWATCHES









WHITE

**CREAM** 

**CAPPUCCINO** 

GREY

#### STANDARD ALUMINIUM FRAME SWATCHES









RAL 9016

**RAL 9006** 

**RAL 7016** 

RAL 9005



breezefree.com 11



\*OPTIONAL

## **∠**breezefree

Unit 7 Mitcham Industrial Estate Streatham Road Mitcham CR4 2AP