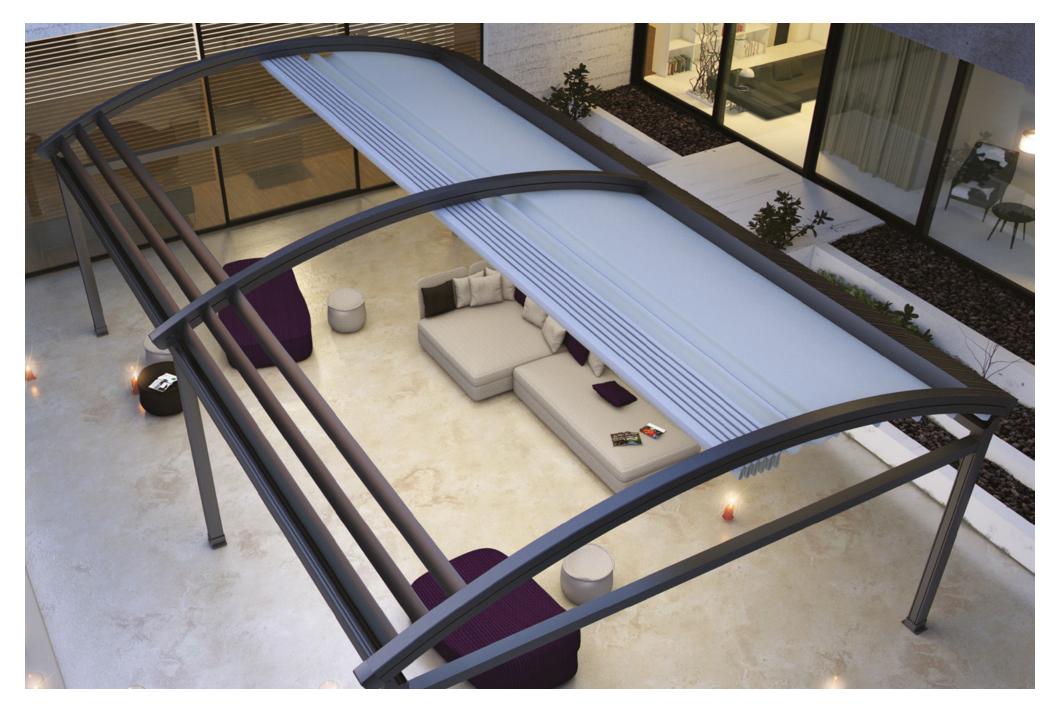

The system offers a wind rating up to Beaufort class 11 (up to 117km/h).

Radian Pergolas are perfect for larger areas, with a maximum projection of eleven metres, and work particularly well when installed back-to-back.