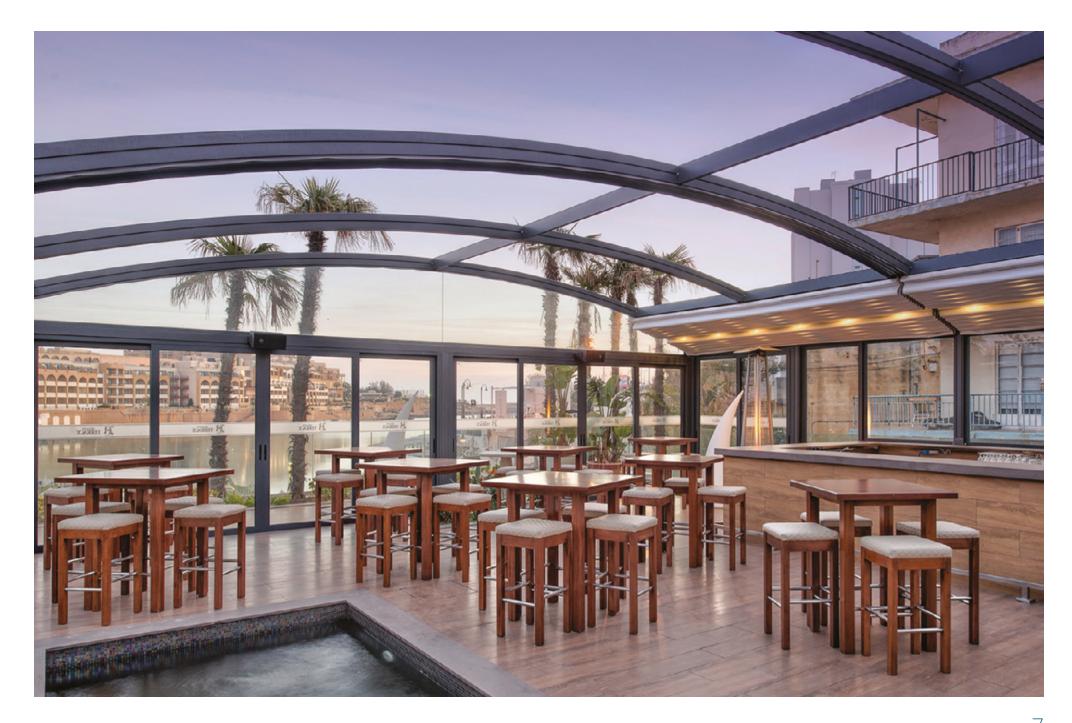

- 4 Gallery
- 8 Details
- 10 Standard Swatches
- 12 Integrated Gutters
- 13 Integrated LED Lighting

4 (0)20 8877 3030

breezefree.com

+44 (0)20 8877 3030

breezefree.com

Luna Pergolas, with their arched tracks provide a stylish architectural covering to allow large outdoor areas to be used in even the worst of weather conditions.

The system offers a wind rating up to Beaufort class 11 (up to 117km/h).

Radian Pergolas are perfect for larger areas, with a maximum projection of eleven metres, and work particularly well when installed back-to-back.