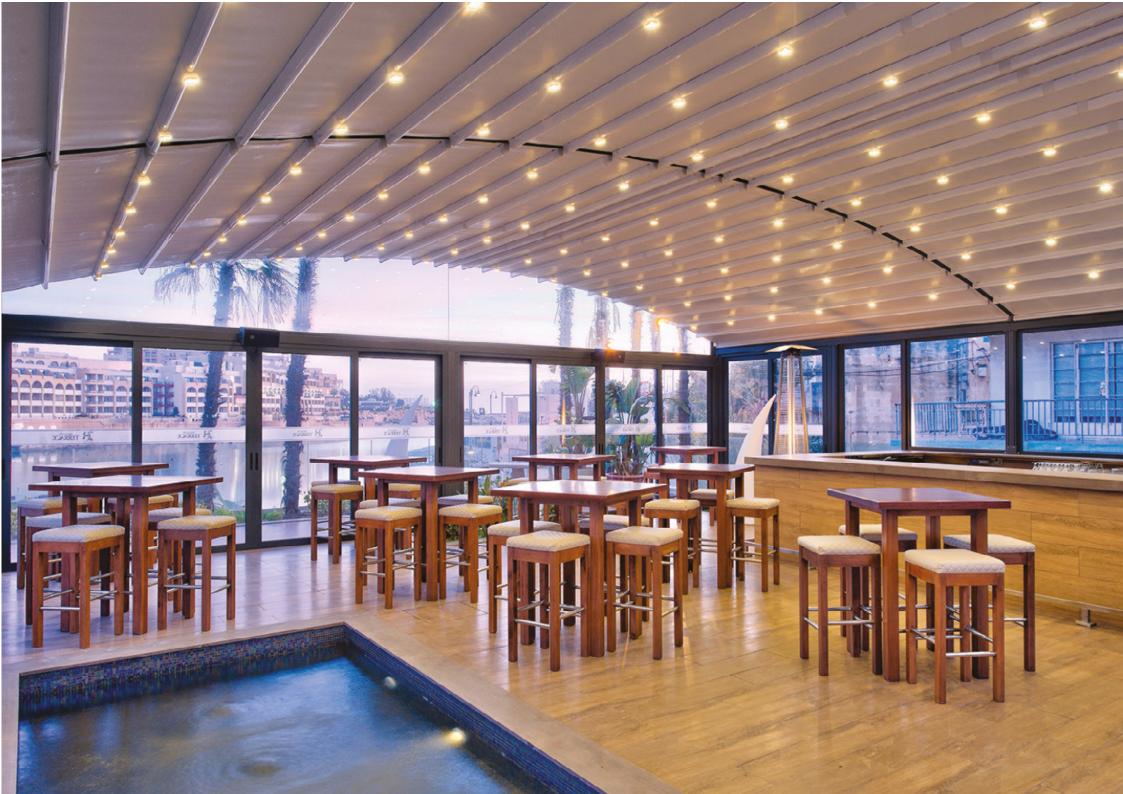

- 4 Gallery
- 8 Details
- 10 Standard Swatches
- 12 Integrated Gutters
- 13 Integrated LED Lighting

4 (0)20 8877 3030

breezefree.com

+44 (0)20 8877 3030

breezefree.com

Luna Pergolas, with their arched tracks provide a stylish architectural covering to allow large outdoor areas to be used in even the worst of weather conditions.