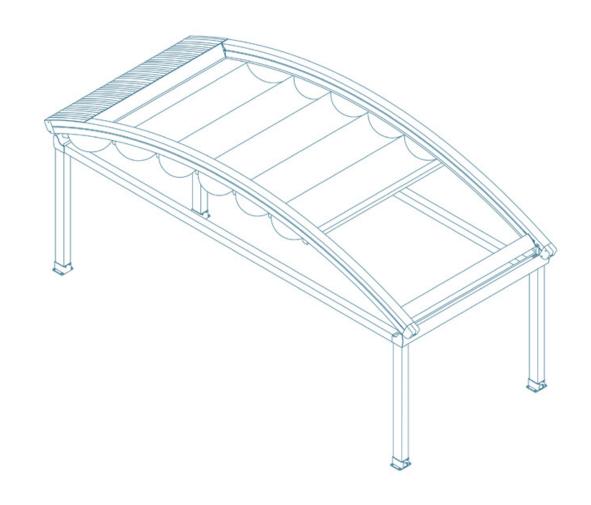

The system offers a wind rating up to Beaufort class 11 (up to 117km/h).

Radian Pergolas are perfect for larger areas, with a maximum projection of eleven metres, and work particularly well when installed back-to-back.

+44 (0)20 8877 3030

| SINGLE MODULE | Max Width (W)      | 4m  |
|---------------|--------------------|-----|
|               | Max Projection (P) | 11m |
|               |                    |     |
| DOUBLE MODULE | Max Width (W)      | 8m  |
|               |                    |     |

| TRIPLE MODULE | Max Width (W)      | 12m |
|---------------|--------------------|-----|
|               | Max Projection (P) | 11m |

Max Projection (P)

| QUADRUPLE MODULE | Max Width (W)      | 13m |
|------------------|--------------------|-----|
|                  | Max Projection (P) | 11m |