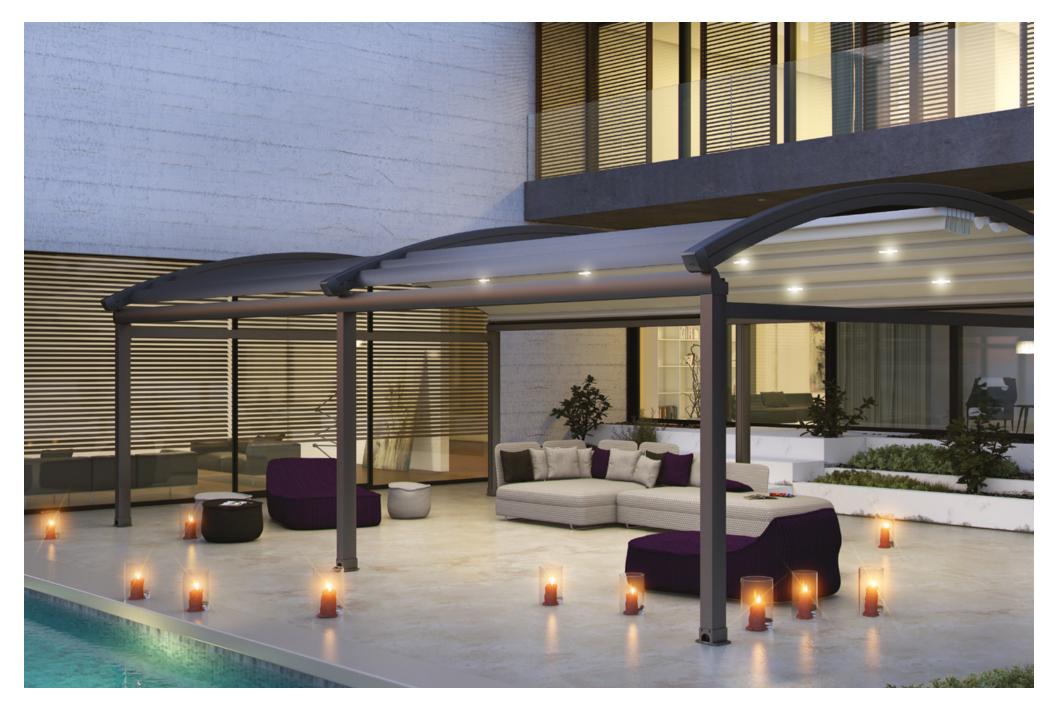

The system offers a wind rating up to Beaufort class 11 (up to 117km/h).

Radian Pergolas are perfect for larger areas, with a maximum projection of eleven metres, and work particularly well when installed back-to-back.