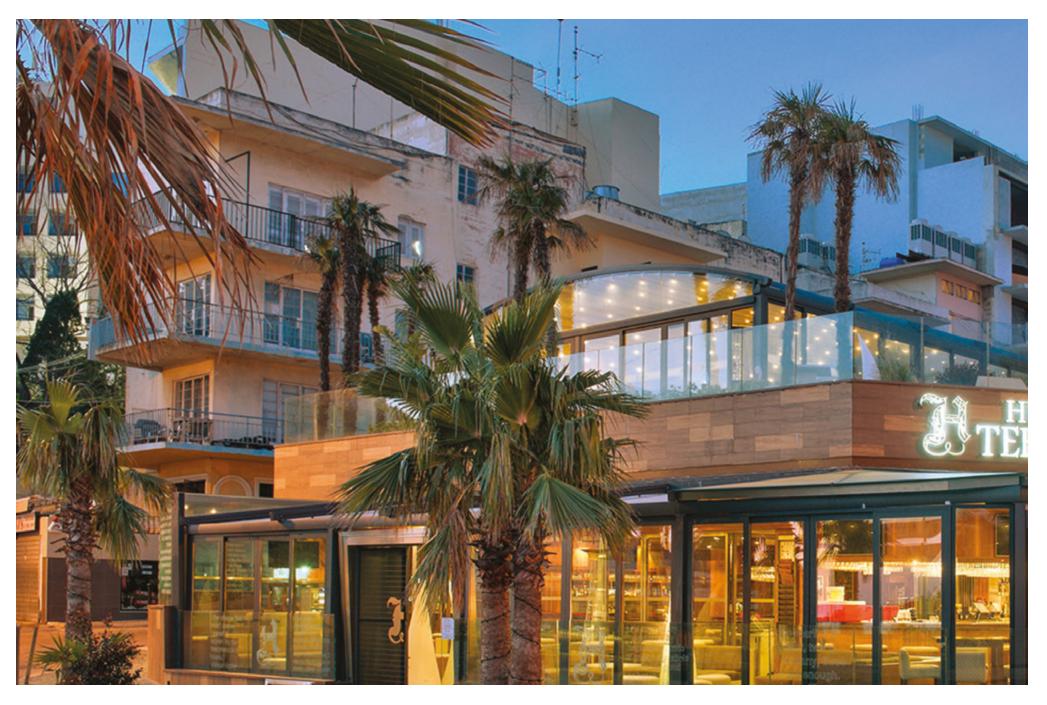

- 4 Gallery
- 8 Details
- 10 Standard Swatches
- 12 Integrated Gutters
- 13 Integrated LED Lighting

4 (0)20 8877 3030

breezefree.com

+44 (0)20 8877 3030

breezefree.com

Luna Pergolas, with their arched tracks provide a stylish architectural covering to allow large outdoor areas to be used in even the worst of weather conditions.