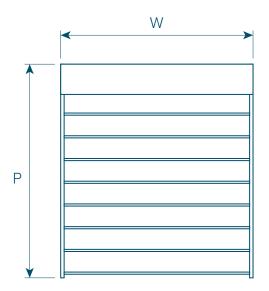

+44 (0)20 8877 3030

| SINGLE MODULE | Max Width (W)      | 4m  |
|---------------|--------------------|-----|
|               | Max Projection (P) | 11m |
|               |                    |     |
| DOUBLE MODULE | Max Width (W)      | 8m  |
|               |                    |     |

| TRIPLE MODULE | Max Width (W)      | 12m |
|---------------|--------------------|-----|
|               | Max Projection (P) | 11m |

Max Projection (P)

| QUADRUPLE MODULE | Max Width (W)      | 13m |
|------------------|--------------------|-----|
|                  | Max Projection (P) | 11m |