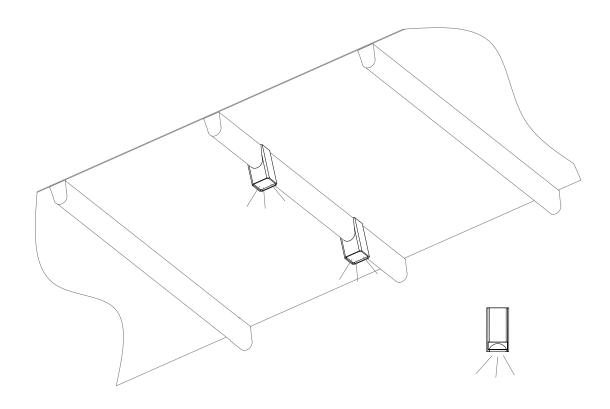

OUBLE | TRIPLE | QUADRUPLE |
|--------|--------|--------|-----------|
|        |        |        |           |
|        |        |        |           |
|        |        |        |           |
|        |        |        |           |
|        |        |        |           |
|        |        |        |           |

### Extras













#### TRANSPARENT COVER SWATCHES





Don't see the colour you want? Please contact our team and we'll do our best to find a match.

**Please note:** colours shown are indicative only. For an exact match, please contact Breezefree and request a physical sample.

#### OPAQUE COVER SWATCHES









WHITE

**CREAM** 

**CAPPUCCINO** 

GREY

#### STANDARD ALUMINIUM FRAME SWATCHES









RAL 9016

**RAL 9006** 

**RAL 7016** 

RAL 9005



breezefree.com 11



\*OPTIONAL

## **∠**breezefree

Unit 7 Mitcham Industrial Estate Streatham Road Mitcham CR4 2AP