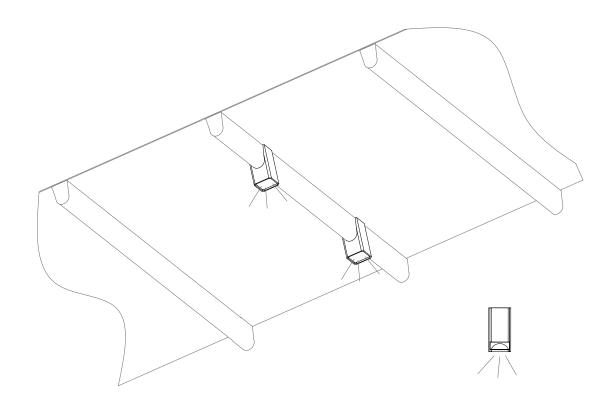

ax Projection (P) | 7m   |
|               |                    |      |
| DOUBLE MODULE | Max Width (W)      | 9m   |
|               | Max Projection (P) | 7m   |
|               |                    |      |
| TRIPLE MODULE | Max Width (W)      | 13m  |
|               | Max Projection (P) | 7m   |





### Extras











#### TRANSPARENT COVER SWATCHES





Don't see the colour you want? Please contact our team and we'll do our best to find a match.

**Please note:** colours shown are indicative only. For an exact match, please contact Breezefree and request a physical sample.

WHITE

### OPAQUE COVER SWATCHES









WHITE

**CREAM** 

**CAPPUCCINO** 

**GREY** 

#### STANDARD ALUMINIUM FRAME SWATCHES









RAL 9016

**RAL 9006** 

**RAL 7016** 

RAL 9005



breezefree.com 11



\*OPTIONAL

## **∠**breezefree

Unit 7 Mitcham Industrial Estate Streatham Road Mitcham CR4 2AP