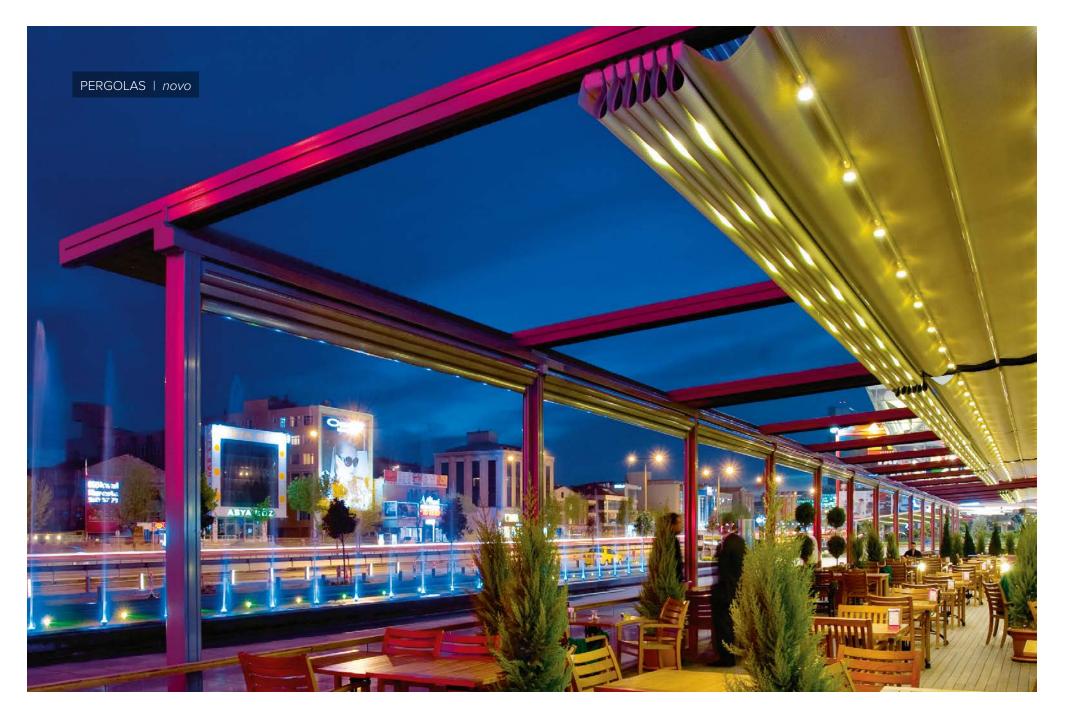

## PERGOLAS I novo

- 4 Gallery
- 8 Details
- 10 Standard Swatches
- 12 Integrated Gutters
- 13 Integrated LED Lighting

+44 (0)20 8877 3030

breezefree.com 5

+44 (0)20 8877 3030

breezefree.com

**Novo** Pergolas provide the user with a designer outdoor covering to allow outdoor areas to be used all year round in any weather.

The system offers a wind rating up to Beaufort class 11 (up to 117km/h) and is designed to stand up to even the worst of conditions rain, hail or shine.

One step above the Eva Pergola, the Novo comes with a front gutter to collect water run-off as standard.