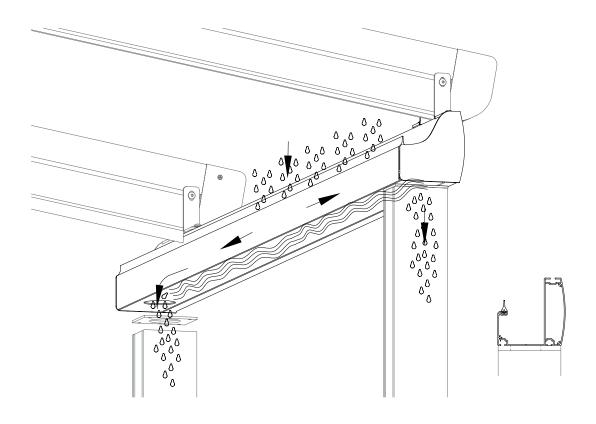

The system offers a wind rating up to Beaufort class 11 (up to 117km/h) and is designed to stand up to even the worst of conditions rain, hail or shine.

One step above the Eva Pergola, the Novo comes with a front gutter to collect water run-off as standard.