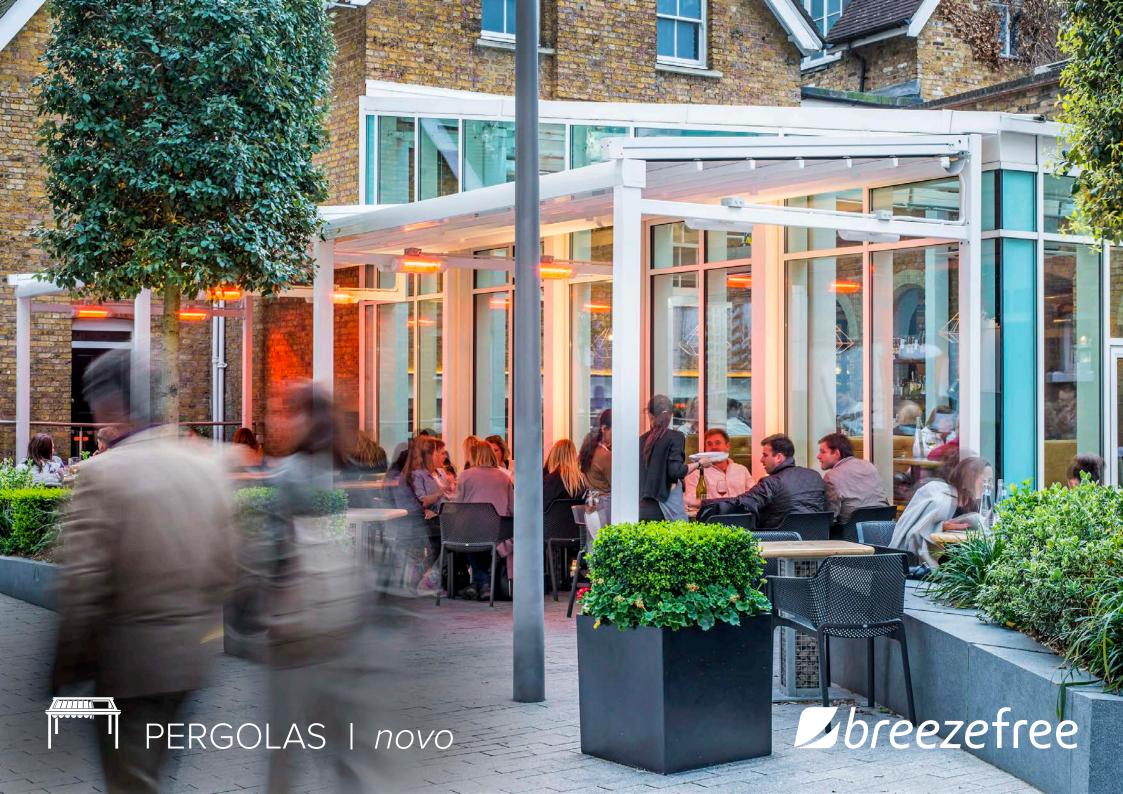

## PERGOLAS I novo

- 4 Gallery
- 8 Details
- 10 Standard Swatches
- 12 Integrated Gutters
- 13 Integrated LED Lighting

+44 (0)20 8877 3030

breezefree.com 5

+44 (0)20 8877 3030

breezefree.com

**Novo** Pergolas provide the user with a designer outdoor covering to allow outdoor areas to be used all year round in any weather.

The system offers a wind rating up to Beaufort class 11 (up to 117km/h) and is designed to stand up to even the worst of conditions rain, hail or shine.

One step above the Eva Pergola, the Novo comes with a front gutter to collect water run-off as standard.