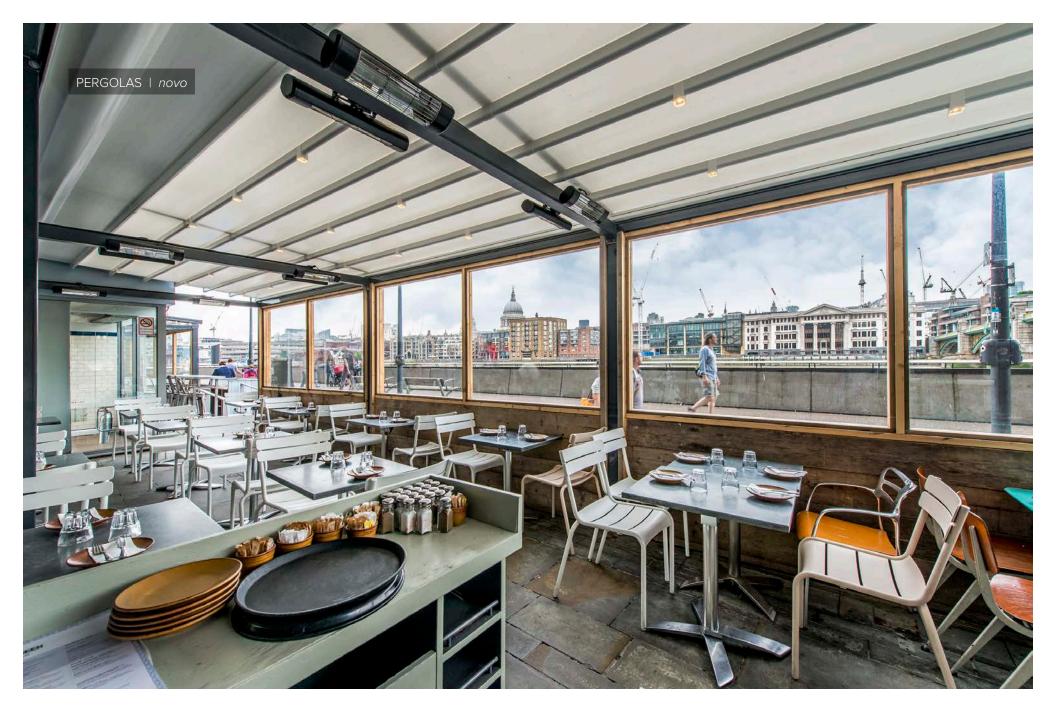

## PERGOLAS I novo

- 4 Gallery
- 8 Details
- 10 Standard Swatches
- 12 Integrated Gutters
- 13 Integrated LED Lighting

+44 (0)20 8877 3030

breezefree.com 5

+44 (0)20 8877 3030

breezefree.com

**Novo** Pergolas provide the user with a designer outdoor covering to allow outdoor areas to be used all year round in any weather.

The system offers a wind rating up to Beaufort class 11 (up to 117km/h) and is designed to stand up to even the worst of conditions rain, hail or shine.

One step above the Eva Pergola, the Novo comes with a front gutter to collect water run-off as standard.