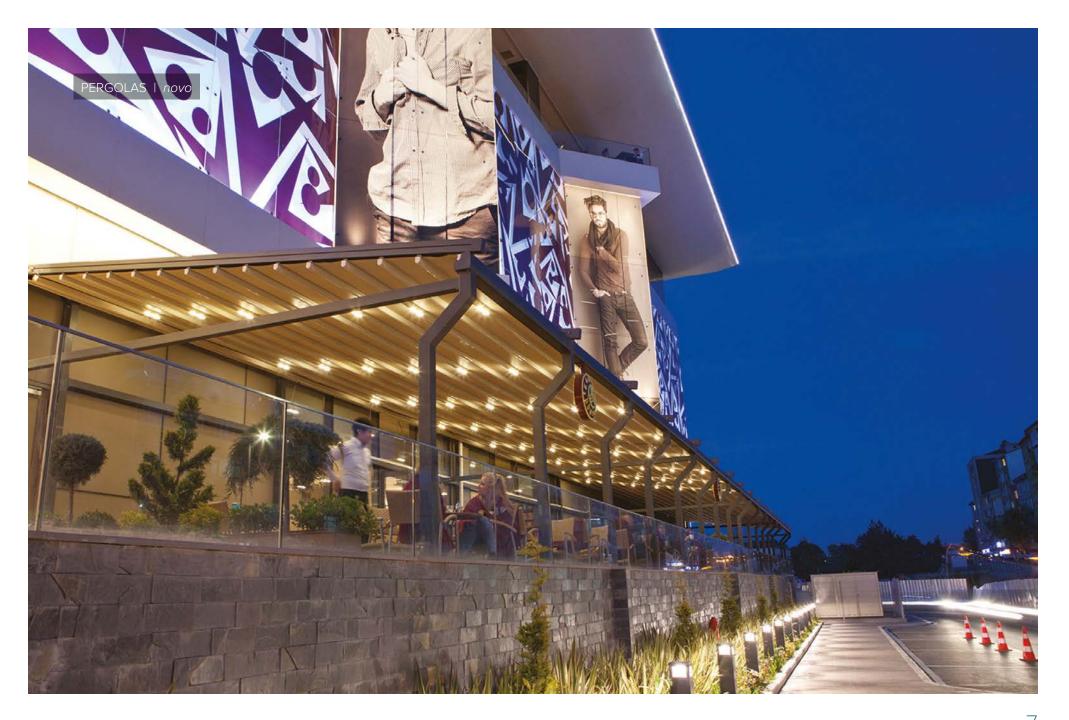

## PERGOLAS I novo

- 4 Gallery
- 8 Details
- 10 Standard Swatches
- 12 Integrated Gutters
- 13 Integrated LED Lighting

+44 (0)20 8877 3030

breezefree.com 5

+44 (0)20 8877 3030

breezefree.com

**Novo** Pergolas provide the user with a designer outdoor covering to allow outdoor areas to be used all year round in any weather.

The system offers a wind rating up to Beaufort class 11 (up to 117km/h) and is designed to stand up to even the worst of conditions rain, hail or shine.

One step above the Eva Pergola, the Novo comes with a front gutter to collect water run-off as standard.