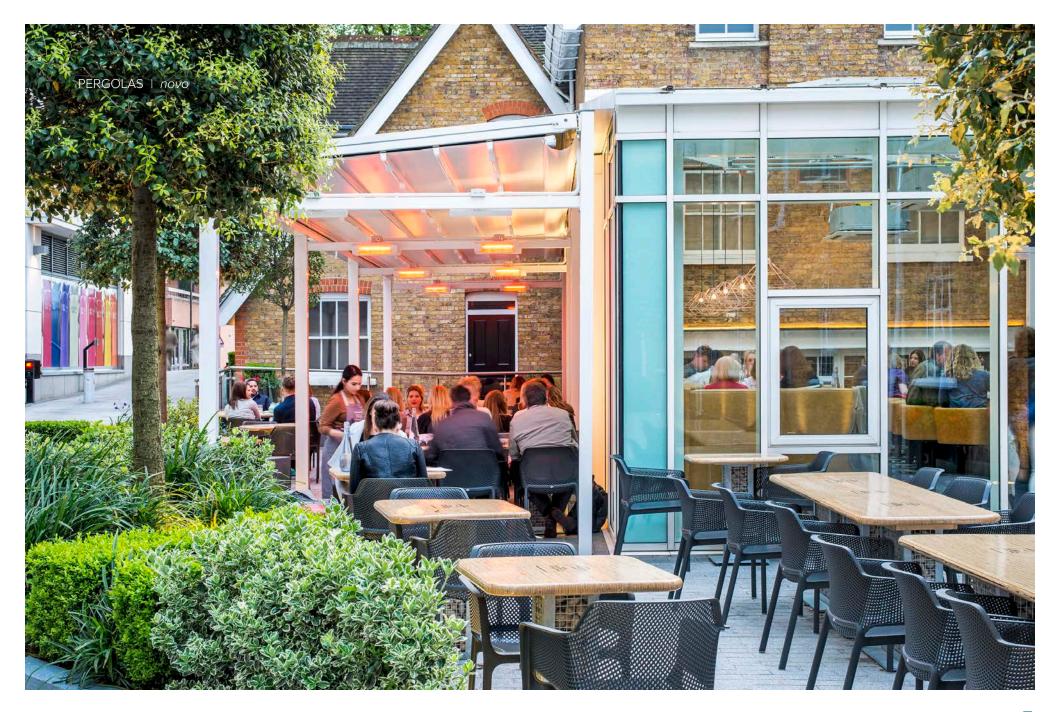

## PERGOLAS I novo

- 4 Gallery
- 8 Details
- 10 Standard Swatches
- 12 Integrated Gutters
- 13 Integrated LED Lighting

+44 (0)20 8877 3030

breezefree.com 5

+44 (0)20 8877 3030

breezefree.com

**Novo** Pergolas provide the user with a designer outdoor covering to allow outdoor areas to be used all year round in any weather.

The system offers a wind rating up to Beaufort class 11 (up to 117km/h) and is designed to stand up to even the worst of conditions rain, hail or shine.

One step above the Eva Pergola, the Novo comes with a front gutter to collect water run-off as standard.