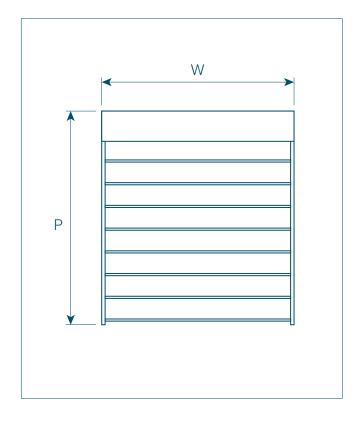

### DETAILS

| SINGLE MODULE | Max Width (W)      | 4.5m |
|---------------|--------------------|------|
|               | Max Projection (P) | 7m   |
|               |                    |      |
| DOUBLE MODULE | Max Width (W)      | 9m   |
|               | Max Projection (P) | 7m   |
|               |                    |      |
| TRIPLE MODULE | Max Width (W)      | 13m  |
|               | Max Projection (P) | 7m   |