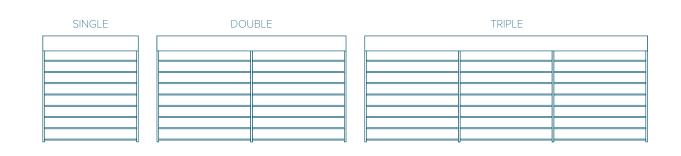

### DETAILS

| SINGLE MODULE | Max Width (W)      | 4.5m |
|---------------|--------------------|------|
|               | Max Projection (P) | 7m   |
|               |                    |      |
| DOUBLE MODULE | Max Width (W)      | 9m   |
|               | Max Projection (P) | 7m   |
|               |                    |      |
| TRIPLE MODULE | Max Width (W)      | 13m  |
|               | Max Projection (P) | 7m   |