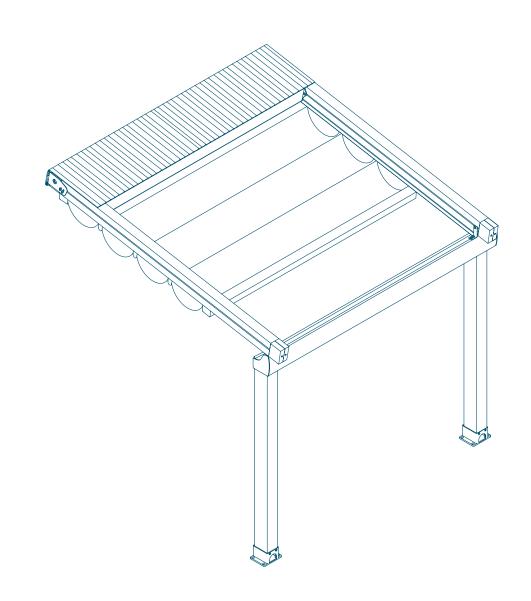

The system offers a wind rating up to Beaufort class 11 (up to 117km/h) and is designed to stand up to even the worst of conditions rain, hail or shine.

One step above the Eva Pergola, the Novo comes with a front gutter to collect water run-off as standard.