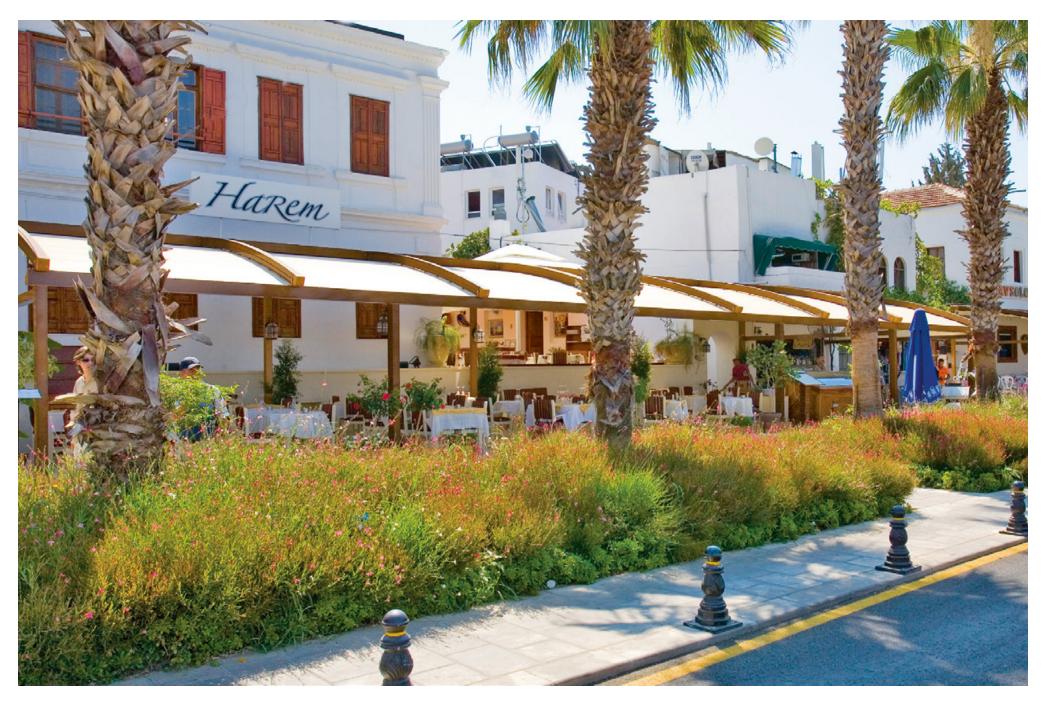

20

T all

- 4 Gallery
- 8 Details
- 10 Standard Swatches
- 12 Integrated Gutters
- 13 Integrated LED Lighting

Radian Pergolas, with their curved tracks provide a stylish architectural covering to allow large outdoor areas to be used in even the worst of weather conditions. The system offers a wind rating up to Beaufort class 11 (up to 117km/h).

Radian Pergolas are perfect for larger areas, with a maximum projection of eleven metres, and work particularly well when installed back-to-back.

| SINGLE MODULE | Max Width (W)      | 4.5m |  |  |
|---------------|--------------------|------|--|--|
|               | Max Projection (P) | 11m  |  |  |
|               |                    |      |  |  |
| DOUBLE MODULE | Max Width (W)      | 9m   |  |  |
|               | Max Projection (P) | 11m  |  |  |
|               |                    |      |  |  |
| TRIPLE MODULE | Max Width (W)      | 13m  |  |  |
|               | Max Projection (P) | 11m  |  |  |