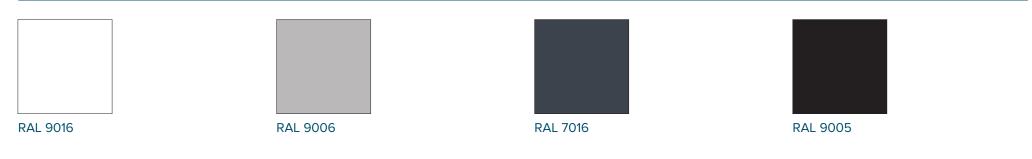

ork particularly well when installed back-to-back.



| SINGLE MODULE | Max Width (W)      | 4.5m |  |  |
|---------------|--------------------|------|--|--|
|               | Max Projection (P) | 11m  |  |  |
|               |                    |      |  |  |
| DOUBLE MODULE | Max Width (W)      | 9m   |  |  |
|               | Max Projection (P) | 11m  |  |  |
|               |                    |      |  |  |
| TRIPLE MODULE | Max Width (W)      | 13m  |  |  |
|               | Max Projection (P) | 11m  |  |  |

| SINGLE | DOUBLE | TRIPLE |
|--------|--------|--------|
|        |        |        |
|        |        |        |
|        |        |        |
|        |        |        |

### Extras



#### TRANSPARENT COVER SWATCHES



WHITE







#### STANDARD ALUMINIUM FRAME SWATCHES





## PERGOLAS | Novo



\*OPTIONAL

+44 (0)20 8877 3030



Unit 7 Mitcham Industrial Estate Streatham Road Mitcham CR4 2AP

+44 (0)20 8877 3030 | breezefree.com