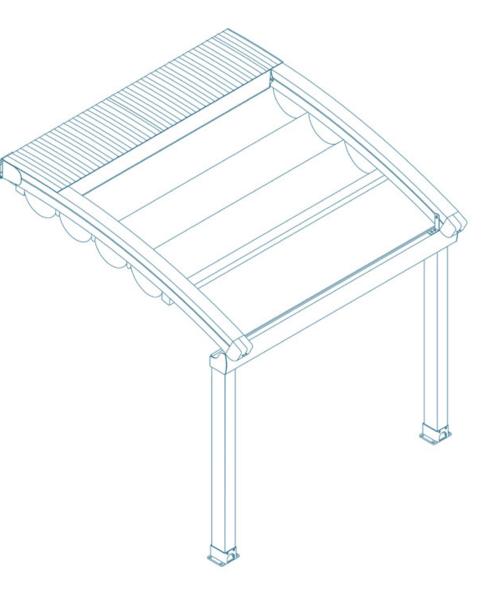

20

T all

- 4 Gallery
- 8 Details
- 10 Standard Swatches
- 12 Integrated Gutters
- 13 Integrated LED Lighting

Radian Pergolas, with their curved tracks provide a stylish architectural covering to allow large outdoor areas to be used in even the worst of weather conditions. The system offers a wind rating up to Beaufort class 11 (up to 117km/h).

Radian Pergolas are perfect for larger areas, with a maximum projection of eleven metres, and work particularly well when installed back-to-back.

| SINGLE MODULE | Max Width (W)      | 4.5m |  |  |
|---------------|--------------------|------|--|--|
|               | Max Projection (P) | 11m  |  |  |
|               |                    |      |  |  |
| DOUBLE MODULE | Max Width (W)      | 9m   |  |  |
|               | Max Projection (P) | 11m  |  |  |
|               |                    |      |  |  |
| TRIPLE MODULE | Max Width (W)      | 13m  |  |  |
|               | Max Projection (P) | 11m  |  |  |