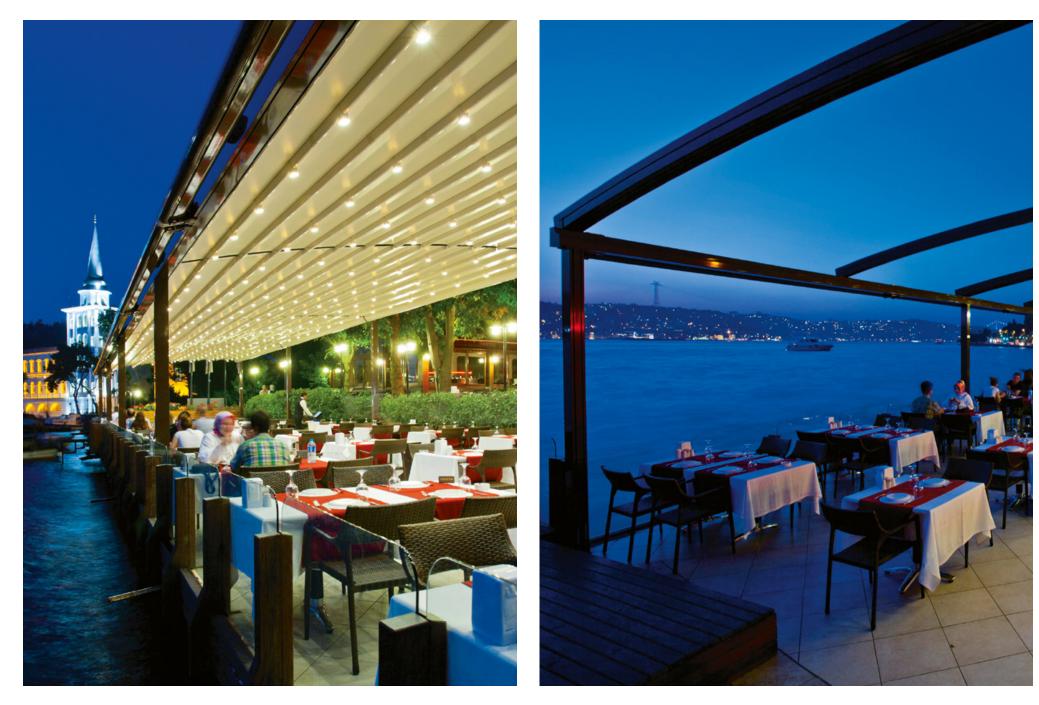

20

T all

- 4 Gallery
- 8 Details
- 10 Standard Swatches
- 12 Integrated Gutters
- 13 Integrated LED Lighting

Radian Pergolas, with their curved tracks provide a stylish architectural covering to allow large outdoor areas to be used in even the worst of weather conditions. The system offers a wind rating up to Beaufort class 11 (up to 117km/h).

Radian Pergolas are perfect for larger areas, with a maximum projection of eleven metres, and work particularly well when installed back-to-back.

| SINGLE MODULE | Max Width (W)      | 4.5m |  |  |
|---------------|--------------------|------|--|--|
|               | Max Projection (P) | 11m  |  |  |
|               |                    |      |  |  |
| DOUBLE MODULE | Max Width (W)      | 9m   |  |  |
|               | Max Projection (P) | 11m  |  |  |
|               |                    |      |  |  |
| TRIPLE MODULE | Max Width (W)      | 13m  |  |  |
|               | Max Projection (P) | 11m  |  |  |