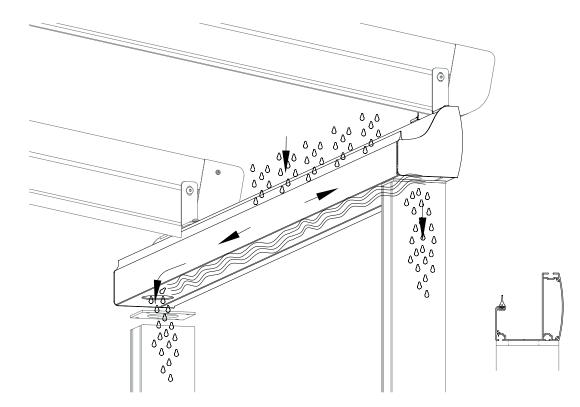

k particularly well when installed back-to-back.



| SINGLE MODULE | Max Width (W)      | 4.5m |  |  |
|---------------|--------------------|------|--|--|
|               | Max Projection (P) | 11m  |  |  |
|               |                    |      |  |  |
| DOUBLE MODULE | Max Width (W)      | 9m   |  |  |
|               | Max Projection (P) | 11m  |  |  |
|               |                    |      |  |  |
| TRIPLE MODULE | Max Width (W)      | 13m  |  |  |
|               | Max Projection (P) | 11m  |  |  |

| SINGLE | DOUBLE | TRIPLE |
|--------|--------|--------|
|        |        |        |
|        |        |        |
|        |        |        |
|        |        |        |

### Extras



#### TRANSPARENT COVER SWATCHES



WHITE







#### STANDARD ALUMINIUM FRAME SWATCHES





## PERGOLAS | Novo



\*OPTIONAL

+44 (0)20 8877 3030



Unit 7 Mitcham Industrial Estate Streatham Road Mitcham CR4 2AP

+44 (0)20 8877 3030 | breezefree.com