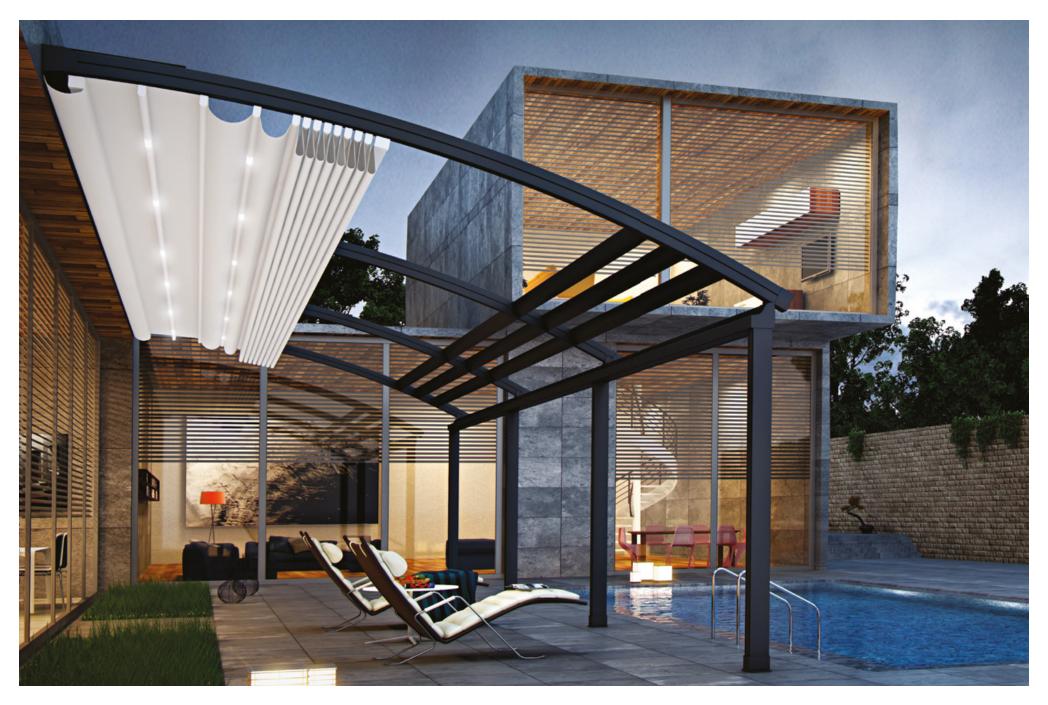

20

T all

- 4 Gallery
- 8 Details
- 10 Standard Swatches
- 12 Integrated Gutters
- 13 Integrated LED Lighting

Radian Pergolas, with their curved tracks provide a stylish architectural covering to allow large outdoor areas to be used in even the worst of weather conditions. The system offers a wind rating up to Beaufort class 11 (up to 117km/h).

Radian Pergolas are perfect for larger areas, with a maximum projection of eleven metres, and work particularly well when installed back-to-back.

| SINGLE MODULE | Max Width (W)      | 4.5m |  |  |
|---------------|--------------------|------|--|--|
|               | Max Projection (P) | 11m  |  |  |
|               |                    |      |  |  |
| DOUBLE MODULE | Max Width (W)      | 9m   |  |  |
|               | Max Projection (P) | 11m  |  |  |
|               |                    |      |  |  |
| TRIPLE MODULE | Max Width (W)      | 13m  |  |  |
|               | Max Projection (P) | 11m  |  |  |