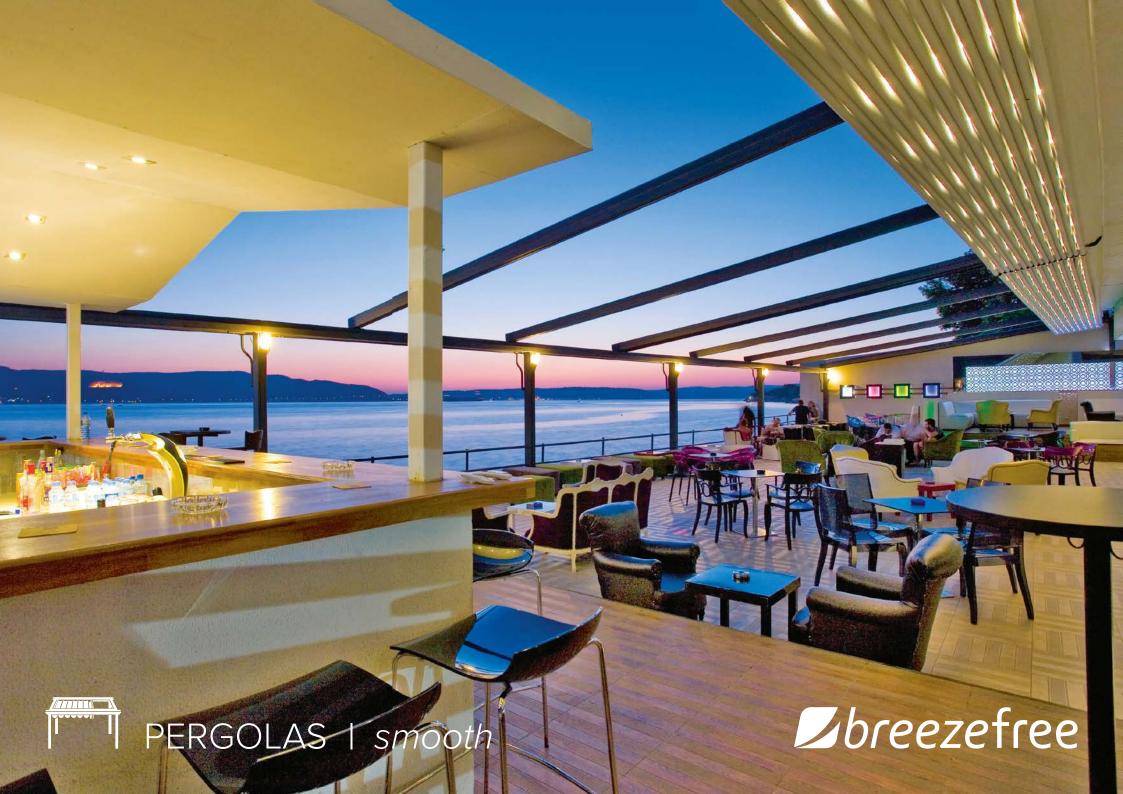

## PERGOLAS | smooth

Smooth Pergolas provide a stylish architectural covering to allow large outdoor areas to be used in even the worst of weather conditions. The system offers a wind rating up to Beaufort class 11 (up to 117km/h) and is designed to stand up to even the worst of weather conditions rain, hail or shine.

SmoothPergolasareperfectforlarger areas, with a maximum projection of ten metres.

+44 (0)20 8877 3030