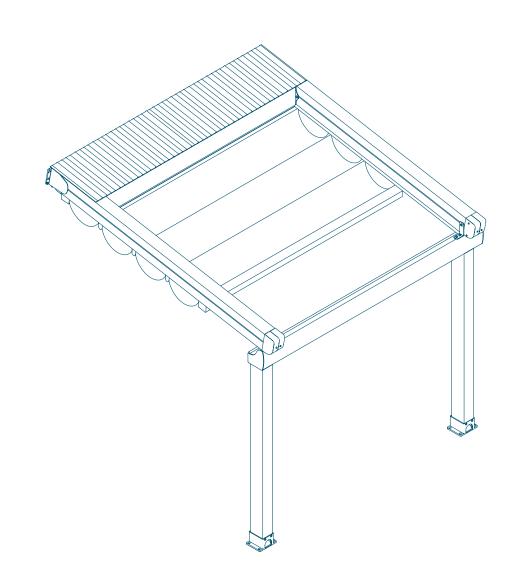

## PERGOLAS | smooth

Smooth Pergolas provide a stylish architectural covering to allow large outdoor areas to be used in even the worst of weather conditions. The system offers a wind rating up to Beaufort class 11 (up to 117km/h) and is designed to stand up to even the worst of weather conditions rain, hail or shine.

SmoothPergolasareperfectforlarger areas, with a maximum projection of ten metres.

+44 (0)20 8877 3030