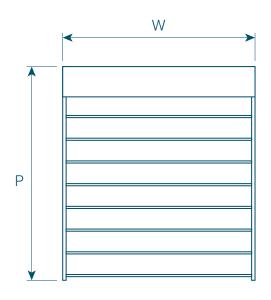

## PERGOLAS | smooth

| SINGLE MODULE | Max Width (W)      | 4.5m |
|---------------|--------------------|------|
|               | Max Projection (P) | 10m  |
|               |                    |      |
| DOUBLE MODULE | Max Width (W)      | 9m   |
|               | Max Projection (P) | 10m  |
|               |                    |      |
| TRIPLE MODULE | Max Width (W)      | 13m  |
|               | Max Projection (P) | 10m  |