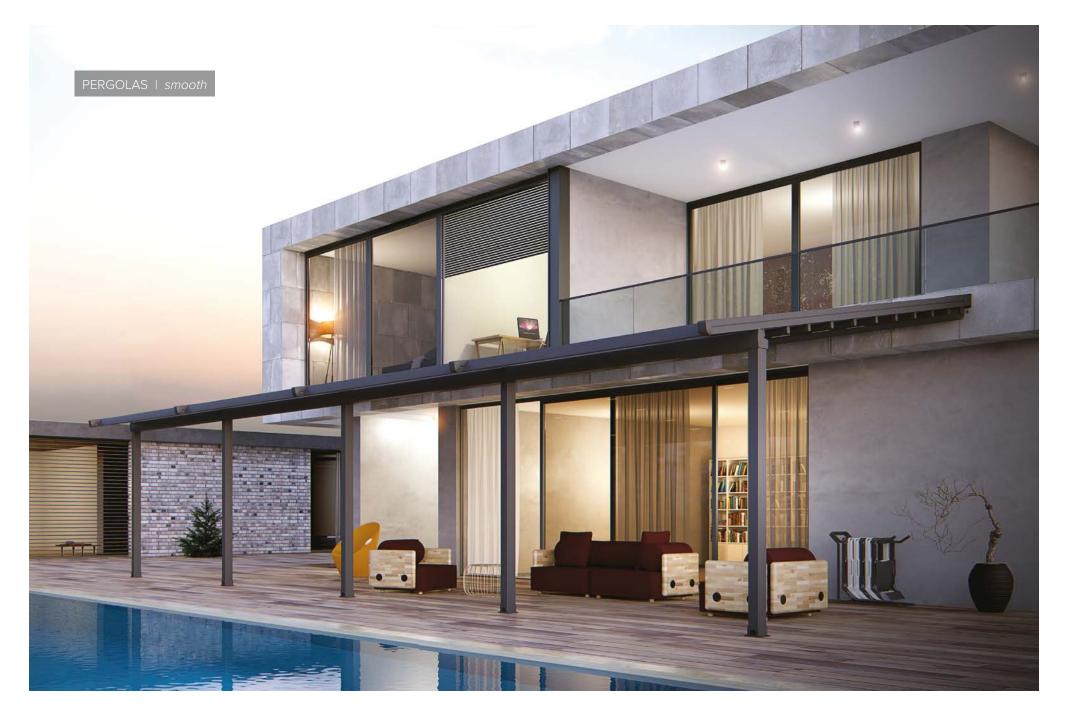

## PERGOLAS | smooth

Smooth Pergolas provide a stylish architectural covering to allow large outdoor areas to be used in even the worst of weather conditions. The system offers a wind rating up to Beaufort class 11 (up to 117km/h) and is designed to stand up to even the worst of weather conditions rain, hail or shine.

SmoothPergolasareperfectforlarger areas, with a maximum projection of ten metres.

+44 (0)20 8877 3030