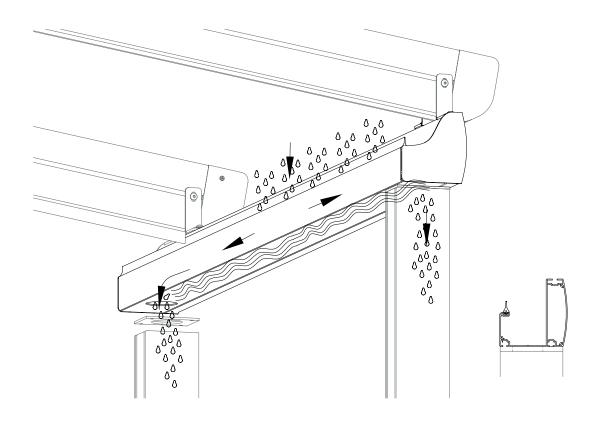

## PERGOLAS | smooth

Smooth Pergolas provide a stylish architectural covering to allow large outdoor areas to be used in even the worst of weather conditions. The system offers a wind rating up to Beaufort class 11 (up to 117km/h) and is designed to stand up to even the worst of weather conditions rain, hail or shine.