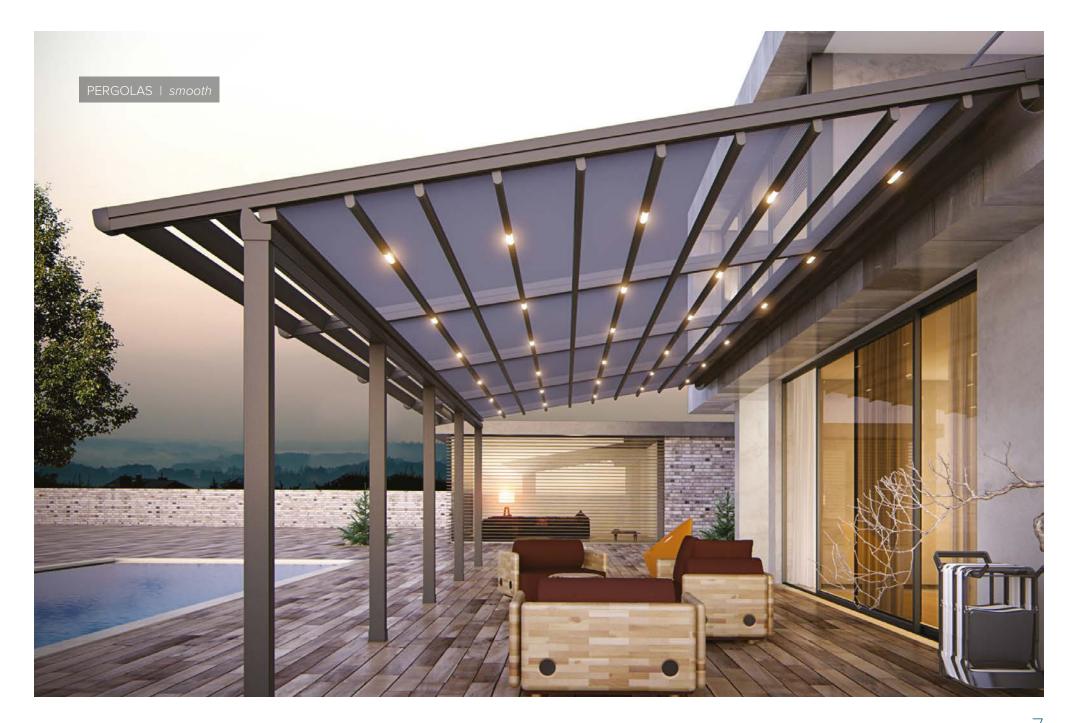

## PERGOLAS | smooth

Smooth Pergolas provide a stylish architectural covering to allow large outdoor areas to be used in even the worst of weather conditions. The system offers a wind rating up to Beaufort class 11 (up to 117km/h) and is designed to stand up to even the worst of weather conditions rain, hail or shine.

SmoothPergolasareperfectforlarger areas, with a maximum projection of ten metres.

+44 (0)20 8877 3030