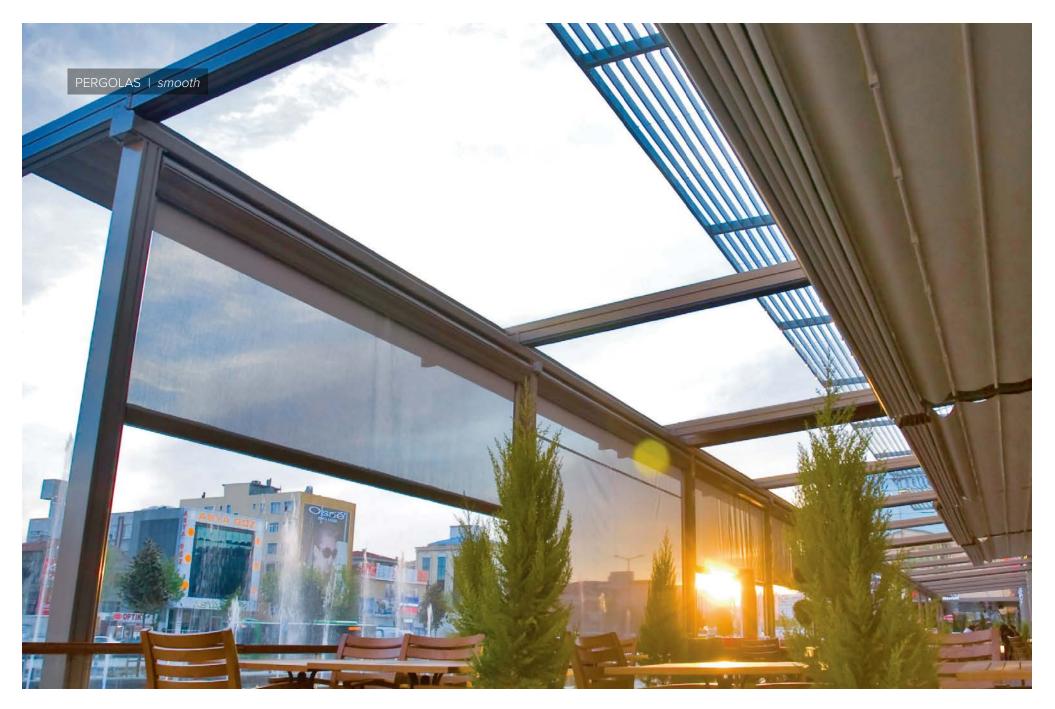

## PERGOLAS | smooth

Smooth Pergolas provide a stylish architectural covering to allow large outdoor areas to be used in even the worst of weather conditions. The system offers a wind rating up to Beaufort class 11 (up to 117km/h) and is designed to stand up to even the worst of weather conditions rain, hail or shine.

SmoothPergolasareperfectforlarger areas, with a maximum projection of ten metres.

+44 (0)20 8877 3030