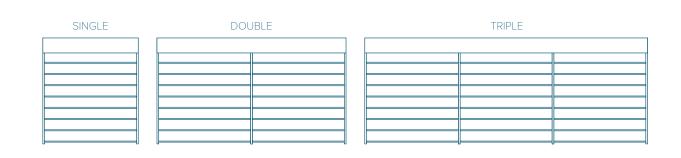

## PERGOLAS | smooth

| SINGLE MODULE | Max Width (W)      | 4.5m |
|---------------|--------------------|------|
|               | Max Projection (P) | 10m  |
|               |                    |      |
| DOUBLE MODULE | Max Width (W)      | 9m   |
|               | Max Projection (P) | 10m  |
|               |                    |      |
| TRIPLE MODULE | Max Width (W)      | 13m  |
|               | Max Projection (P) | 10m  |