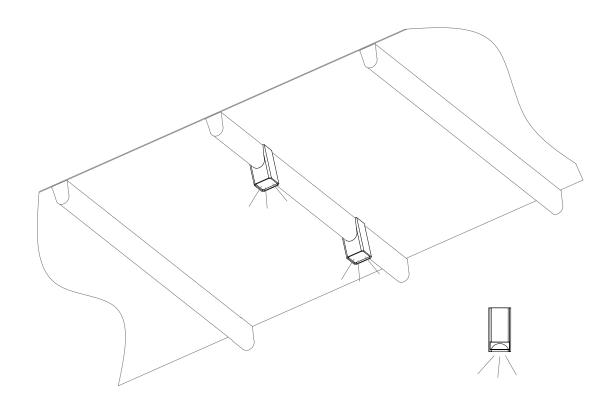

## PERGOLAS | smooth

Smooth Pergolas provide a stylish architectural covering to allow large outdoor areas to be used in even the worst of weather conditions. The system offers a wind rating up to Beaufort class 11 (up to 117km/h) and is designed to stand up to even the worst of weather conditions rain, hail or shine.