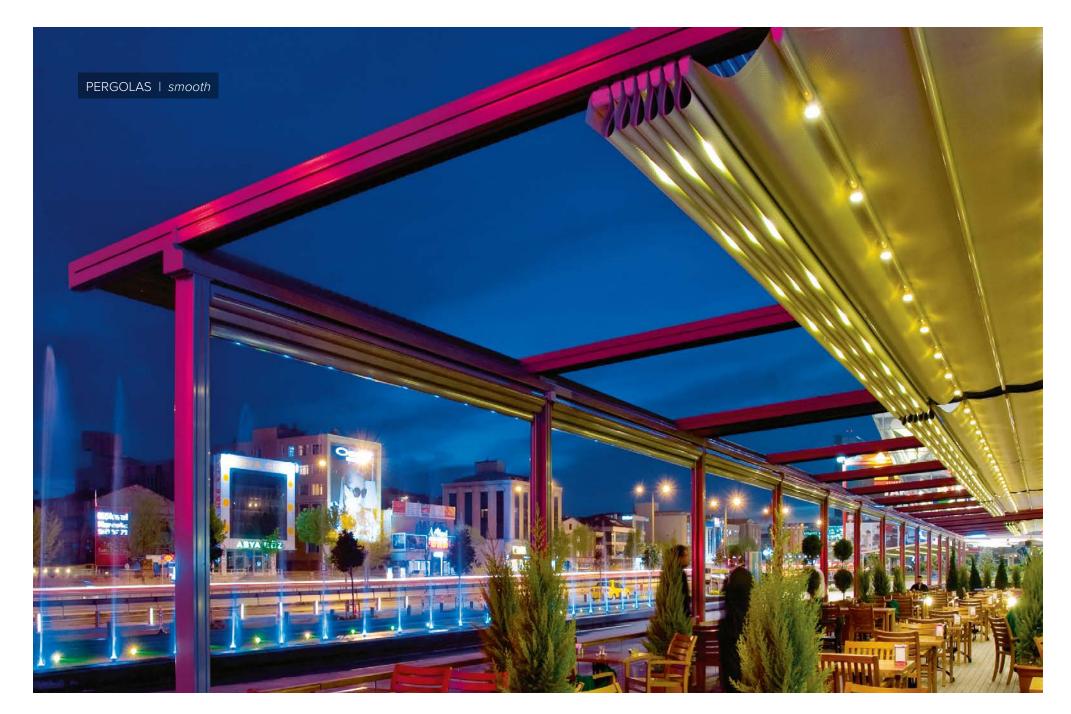

## PERGOLAS | smooth

Smooth Pergolas provide a stylish architectural covering to allow large outdoor areas to be used in even the worst of weather conditions. The system offers a wind rating up to Beaufort class 11 (up to 117km/h) and is designed to stand up to even the worst of weather conditions rain, hail or shine.

SmoothPergolasareperfectforlarger areas, with a maximum projection of ten metres.

+44 (0)20 8877 3030