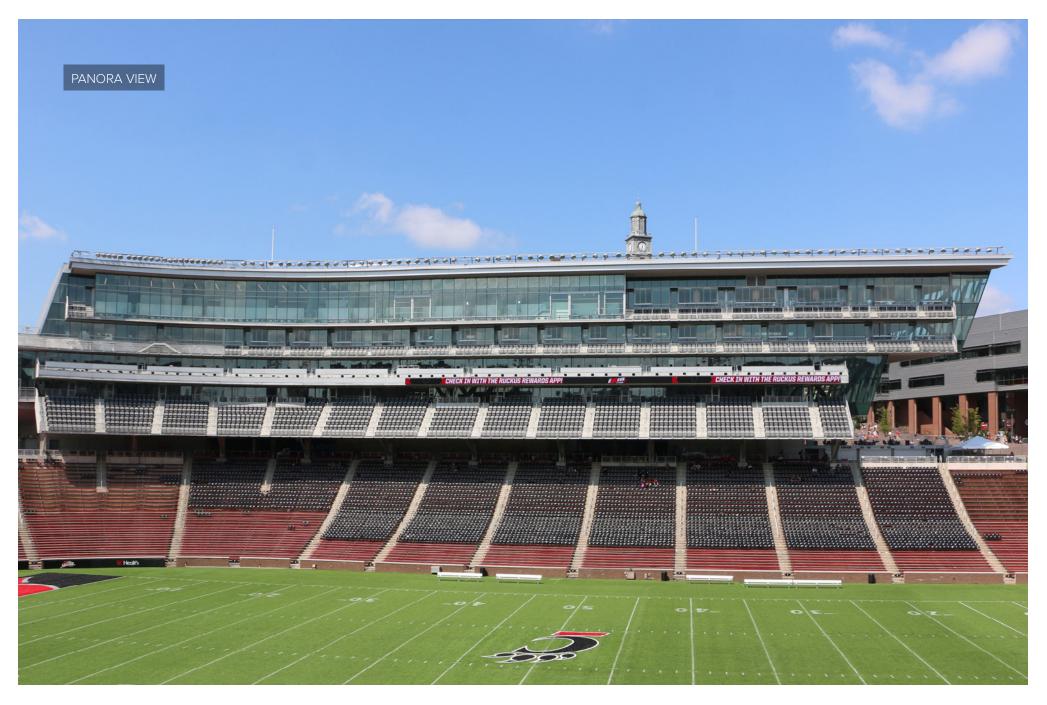

## PANORA VIEW

A unique collection of innovative large format sash windows and doors that bring unparalleled panoramic views and space-saving benefits to virtually any location.

With sizes up to 5m wide by 4.5m high, **Panora View** is a practical and elegant alternative to conventional side-opening fenestration, such as Bi-Fold, or Sliding doors. The sash design ensures superior daylighting, with uninterrupted views at eye-level, and maximises the available floor space as no stacking or folding areas are necessary.

Features include full motorisation, top or bottom opening, minimal framing, and a choice of frames in an anodised finish or any RAL colour.

The Panora View Light is our most cost-effective system.

It is ideal for projects where thermal insulation is not a priority and cost is of primary importance. The frame is designed to accept single or double glazing up to 20mm.