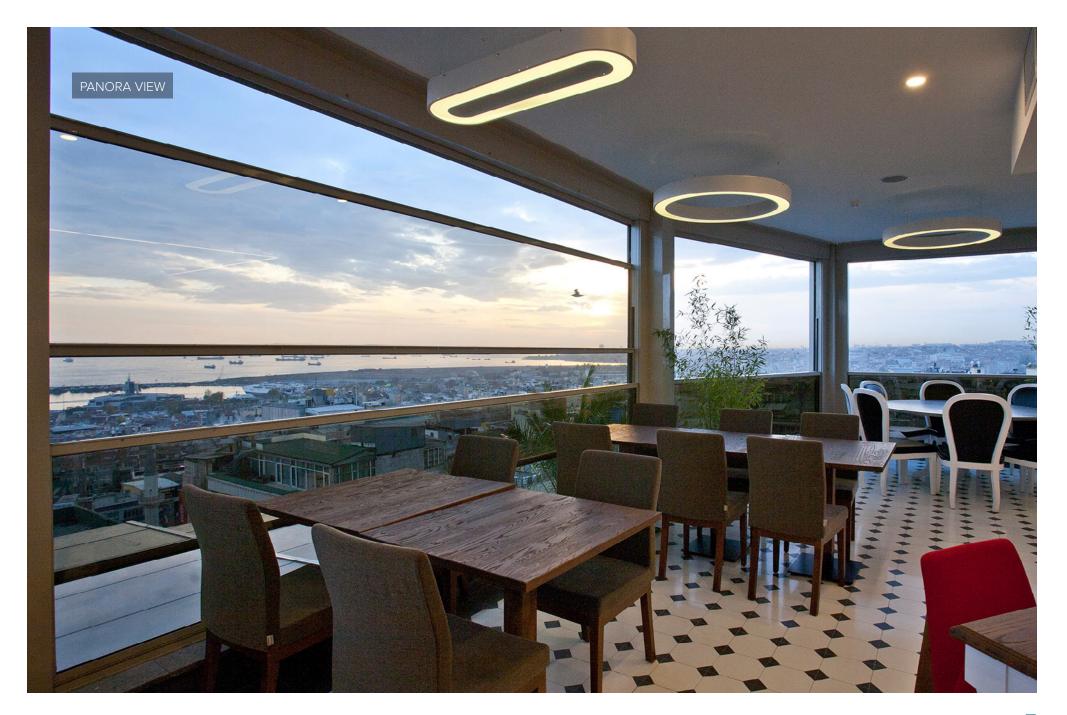

## PANORA VIEW

A unique collection of innovative large format sash windows and doors that bring unparalleled panoramic views and space-saving benefits to virtually any location.

With sizes up to 5m wide by 4.5m high, **Panora View** is a practical and elegant alternative to conventional side-opening fenestration, such as Bi-Fold, or Sliding doors. The sash design ensures superior daylighting, with uninterrupted views at eye-level, and maximises the available floor space as no stacking or folding areas are necessary.

Ideal for larger sites where thermal insulation is of importance.

**Panora View Grand** systems are fabricated with thermally broken profiles motor box and window frames to provide excellent insulation. The system is able to reach 1.6 U-value rates with glass that has 1.1 U-value.