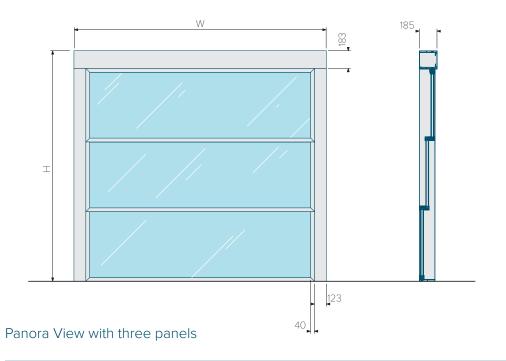

Ideal for projects where thermal insulation is of importance.

**Panora View Pure** systems are fabricated with thermally broken profiles, motor box and window frames to provide excellent insulation. The system is able to reach 1.6 U-value with glass that has 1.1 U-value.

Panora View Pure is available as a door or window.

| Thermally broken profile                | All models                                                  |
|-----------------------------------------|-------------------------------------------------------------|
| Glazing                                 | Double glazing                                              |
| Balustrade and horizontal frame support | Optional                                                    |
| Max operable glazed frame weight        | 220kg                                                       |
| Maximum height                          | 4m                                                          |
| Maximum width                           | 4m (minimum width 1.5m)                                     |
| Maximum size                            | 12m²                                                        |
| Number of glass panels                  | Up to four                                                  |
| Surface finish                          | Polyester powder coating (any RAL).<br>Optional anodising.  |
| Motor type                              | 220 VAC 50/60Hz Geared Tubular Motor<br>120Nm, Gear Drive   |
| Control system                          | Hold-to-run switch. Optional photo electric safety sensing. |
| Maximum Thermal Insulation U-value      | 1.6 U-value                                                 |