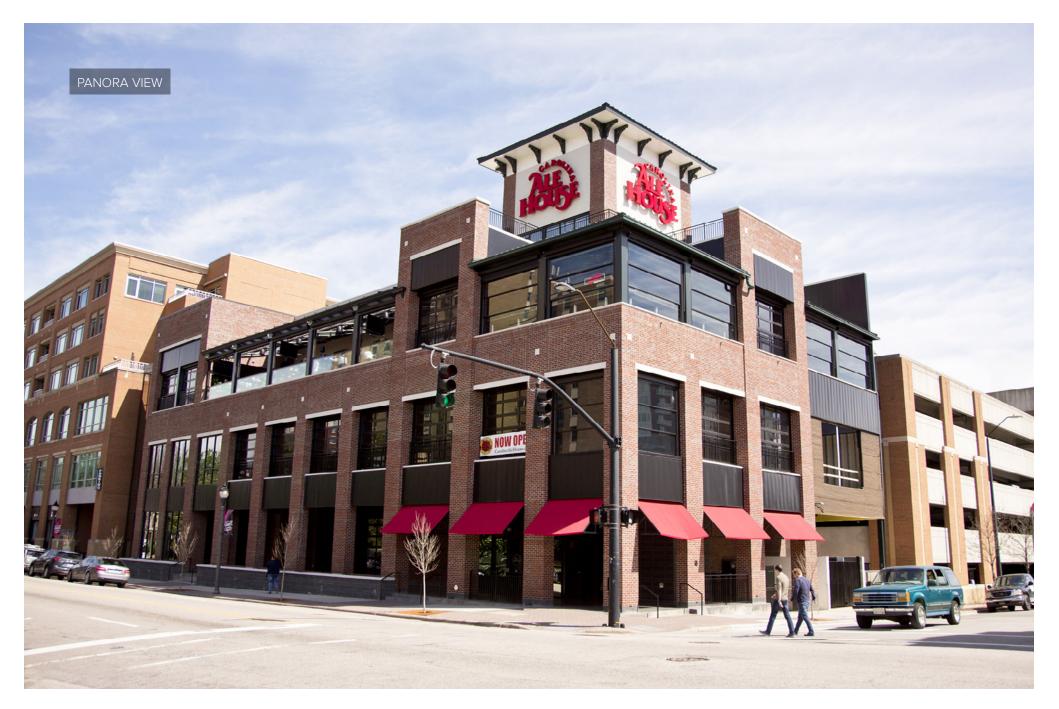

## PANORA VIEW

A unique collection of innovative large format sash windows and doors that bring unparalleled panoramic views and space-saving benefits to virtually any location.

With sizes up to 5m wide by 4.5m high, **Panora View** is a practical and elegant alternative to conventional side-opening fenestration, such as Bi-Fold, or Sliding doors. The sash design ensures superior daylighting, with uninterrupted views at eye-level, and maximises the available floor space as no stacking or folding areas are necessary.

Features include full motorisation, top or bottom opening, minimal framing, and a choice of frames in an anodised finish or any RAL colour.

The Panora View Light is our most cost-effective system.

It is ideal for projects where thermal insulation is not a priority and cost is of primary importance. The frame is designed to accept single or double glazing up to 20mm.