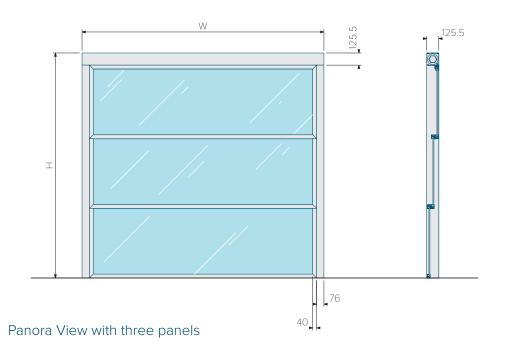

Panora View Light is available as a door or window.

| Thermally broken profile                | Not available                                                  |
|-----------------------------------------|----------------------------------------------------------------|
| Glazing                                 | Standard 8mm tempered clear.<br>Optional double glazing.       |
| Balustrade and horizontal frame support | Optional                                                       |
| Max operable glazed frame weight        | 180kg                                                          |
| Maximum height                          | 3m                                                             |
| Maximum width                           | 4m (minimum width 1.2m)                                        |
| Maximum size                            | 12m²                                                           |
| Number of glass panels                  | Up to four                                                     |
| Surface finish                          | Polyester powder coating (any RAL).<br>Optional anodising.     |
| Motor type                              | 220V 50/60Hz Tubular Motor 120Nm<br>Direct Drive               |
| Control system                          | Hold-to-run switch.<br>Optional photo electric safety sensing. |
| Maximum Thermal Insulation U-value      | 2.1 U-value                                                    |

Panora View Pure is available as a door or window.

| Thermally broken profile                | All models                                                  |
|-----------------------------------------|-------------------------------------------------------------|
| Glazing                                 | Double glazing                                              |
| Balustrade and horizontal frame support | Optional                                                    |
| Max operable glazed frame weight        | 220kg                                                       |
| Maximum height                          | 4m                                                          |
| Maximum width                           | 4m (minimum width 1.5m)                                     |
| Maximum size                            | 12m²                                                        |
| Number of glass panels                  | Up to four                                                  |
| Surface finish                          | Polyester powder coating (any RAL).<br>Optional anodising.  |
| Motor type                              | 220 VAC 50/60Hz Geared Tubular Motor<br>120Nm, Gear Drive   |
| Control system                          | Hold-to-run switch. Optional photo electric safety sensing. |
| Maximum Thermal Insulation U-value      | 1.6 U-value                                                 |

Panora View Grand is available as a door or window.

| Thermally broken profile                | All models                                                     |
|-----------------------------------------|----------------------------------------------------------------|
| Glazing                                 | Double glazing                                                 |
| Balustrade and horizontal frame support | Optional                                                       |
| Max operable glazed frame weight        | 550kg                                                          |
| Maximum height                          | 5m                                                             |
| Maximum width                           | 5m (minimum width 1.5m)                                        |
| Maximum size                            | 25m²                                                           |
| Number of glass panels                  | Up to four                                                     |
| Surface finish                          | Polyester powder coating (any RAL).<br>Optional anodising.     |
| Motor type                              | 220VAC feed, 3phase 0.55 motor,<br>Screw Drive System          |
| Control system                          | Hold-to-run switch.<br>Optional photo electric safety sensing. |
| Maximum Thermal Insulation U-value      | 1.6 U-value                                                    |