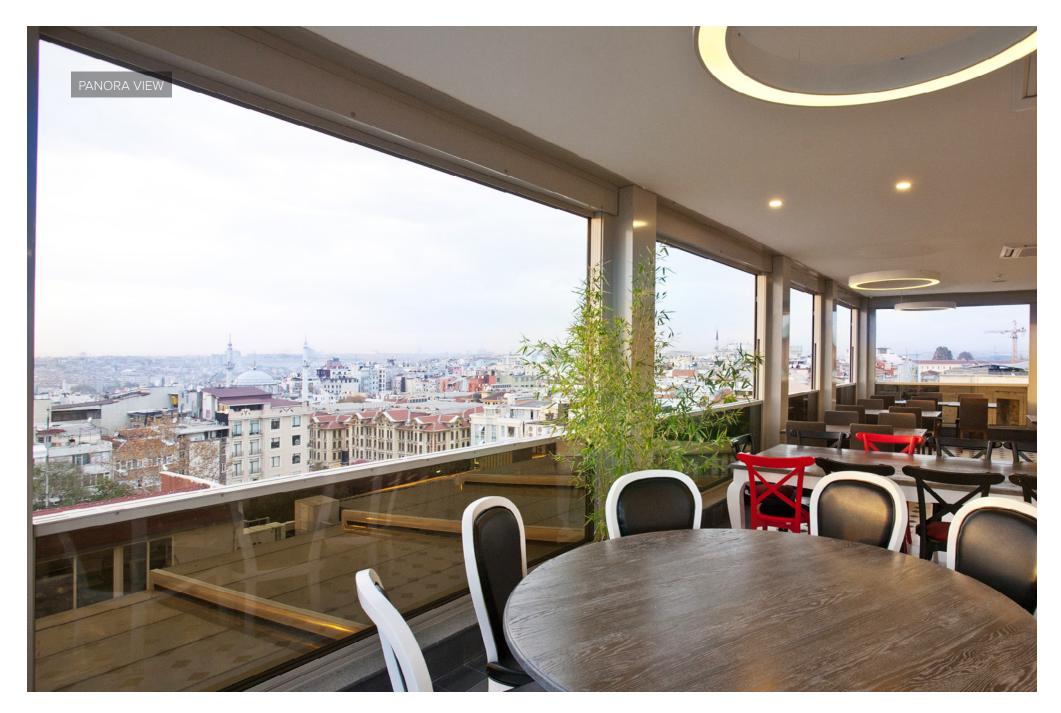

## PANORA VIEW

A unique collection of innovative large format sash windows and doors that bring unparalleled panoramic views and space-saving benefits to virtually any location.

With sizes up to 5m wide by 4.5m high, **Panora View** is a practical and elegant alternative to conventional side-opening fenestration, such as Bi-Fold, or Sliding doors. The sash design ensures superior daylighting, with uninterrupted views at eye-level, and maximises the available floor space as no stacking or folding areas are necessary.

Ideal for projects where thermal insulation is of importance.

**Panora View Pure** systems are fabricated with thermally broken profiles, motor box and window frames to provide excellent insulation. The system is able to reach 1.6 U-value with glass that has 1.1 U-value.