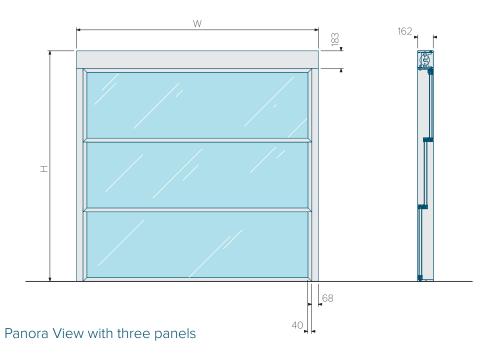

Features include full motorisation, top or bottom opening, minimal framing, and a choice of frames in an anodised finish or any RAL colour.

The Panora View Light is our most cost-effective system.

It is ideal for projects where thermal insulation is not a priority and cost is of primary importance. The frame is designed to accept single or double glazing up to 20mm.

Panora View Light is available as a door or window.

| Thermally broken profile                | Not available                                                  |
|-----------------------------------------|----------------------------------------------------------------|
| Glazing                                 | Standard 8mm tempered clear.<br>Optional double glazing.       |
| Balustrade and horizontal frame support | Optional                                                       |
| Max operable glazed frame weight        | 180kg                                                          |
| Maximum height                          | 3m                                                             |
| Maximum width                           | 4m (minimum width 1.2m)                                        |
| Maximum size                            | 12m²                                                           |
| Number of glass panels                  | Up to four                                                     |
| Surface finish                          | Polyester powder coating (any RAL).<br>Optional anodising.     |
| Motor type                              | 220V 50/60Hz Tubular Motor 120Nm<br>Direct Drive               |
| Control system                          | Hold-to-run switch.<br>Optional photo electric safety sensing. |
| Maximum Thermal Insulation U-value      | 2.1 U-value                                                    |