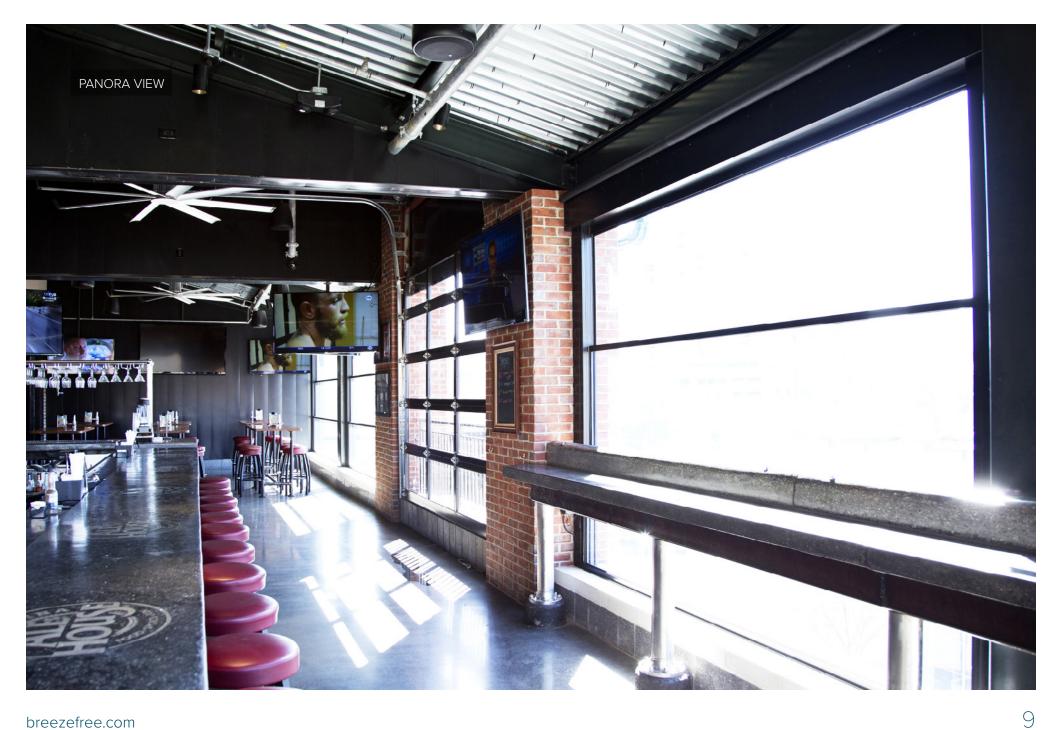

## PANORA VIEW

A unique collection of innovative large format sash windows and doors that bring unparalleled panoramic views and space-saving benefits to virtually any location.

With sizes up to 5m wide by 4.5m high, **Panora View** is a practical and elegant alternative to conventional side-opening fenestration, such as Bi-Fold, or Sliding doors. The sash design ensures superior daylighting, with uninterrupted views at eye-level, and maximises the available floor space as no stacking or folding areas are necessary.

Features include full motorisation, top or bottom opening, minimal framing, and a choice of frames in an anodised finish or any RAL colour.

The Panora View Light is our most cost-effective system.

It is ideal for projects where thermal insulation is not a priority and cost is of primary importance. The frame is designed to accept single or double glazing up to 20mm.