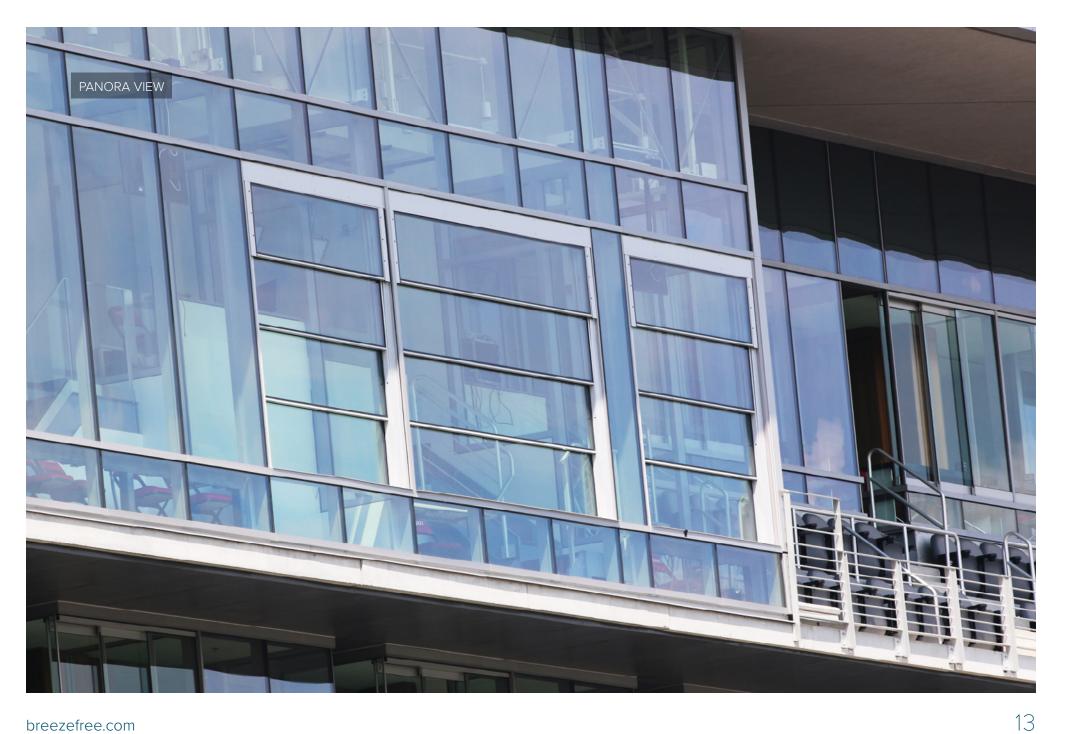

## PANORA VIEW

A unique collection of innovative large format sash windows and doors that bring unparalleled panoramic views and space-saving benefits to virtually any location.

With sizes up to 5m wide by 4.5m high, **Panora View** is a practical and elegant alternative to conventional side-opening fenestration, such as Bi-Fold, or Sliding doors. The sash design ensures superior daylighting, with uninterrupted views at eye-level, and maximises the available floor space as no stacking or folding areas are necessary.

Features include full motorisation, top or bottom opening, minimal framing, and a choice of frames in an anodised finish or any RAL colour.

The Panora View Light is our most cost-effective system.

It is ideal for projects where thermal insulation is not a priority and cost is of primary importance. The frame is designed to accept single or double glazing up to 20mm.