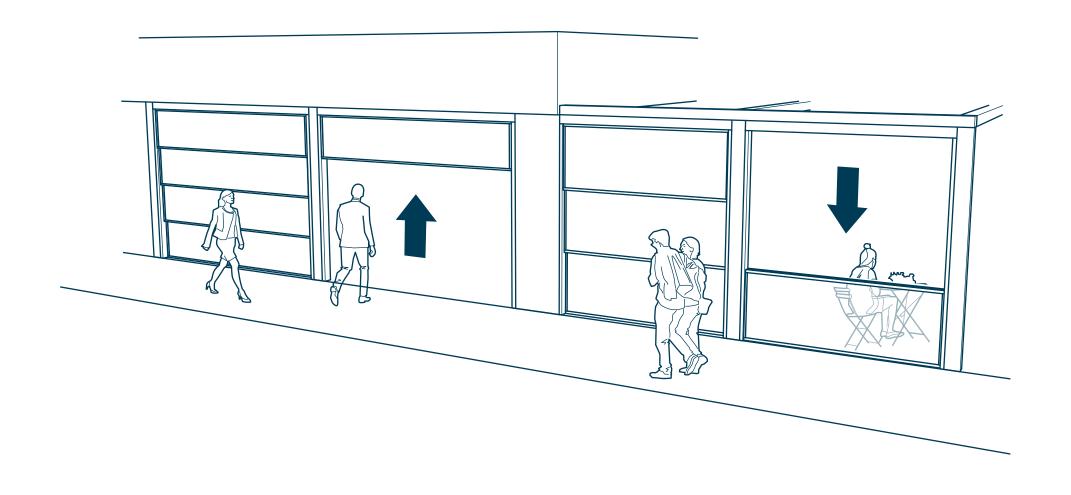

## PANORA VIEW

A unique collection of innovative large format sash windows and doors that bring unparalleled panoramic views and space-saving benefits to virtually any location.

With sizes up to 5m wide by 4.5m high, **Panora View** is a practical and elegant alternative to conventional side-opening fenestration, such as Bi-Fold, or Sliding doors. The sash design ensures superior daylighting, with uninterrupted views at eye-level, and maximises the available floor space as no stacking or folding areas are necessary.