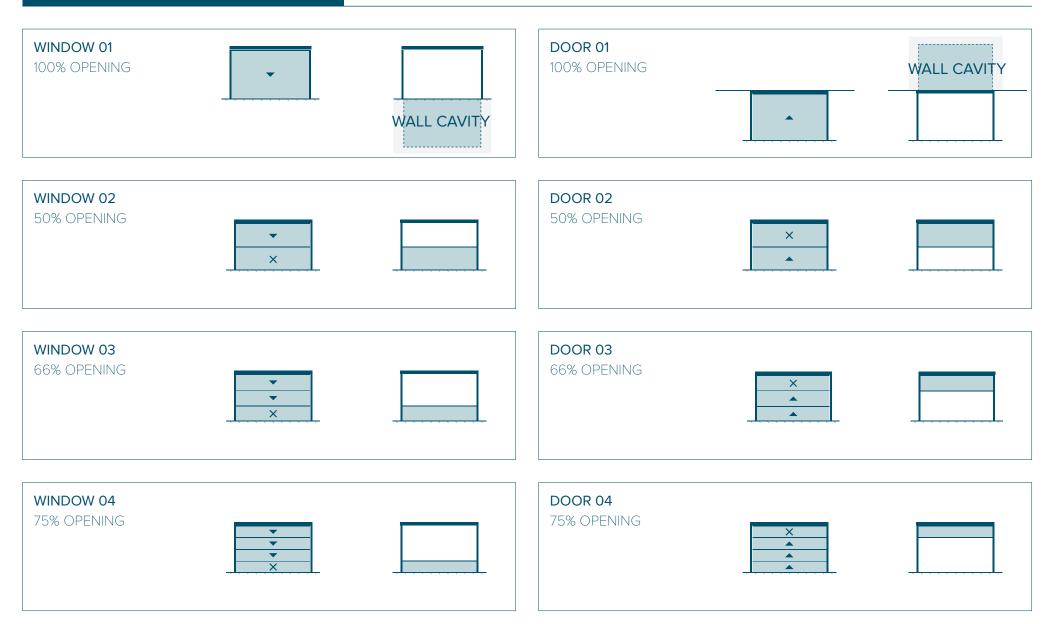

Panora View Light is available as a door or window.

| Thermally broken profile                | Not available                                                  |
|-----------------------------------------|----------------------------------------------------------------|
| Glazing                                 | Standard 8mm tempered clear.<br>Optional double glazing.       |
| Balustrade and horizontal frame support | Optional                                                       |
| Max operable glazed frame weight        | 180kg                                                          |
| Maximum height                          | 3m                                                             |
| Maximum width                           | 4m (minimum width 1.2m)                                        |
| Maximum size                            | 12m²                                                           |
| Number of glass panels                  | Up to four                                                     |
| Surface finish                          | Polyester powder coating (any RAL).<br>Optional anodising.     |
| Motor type                              | 220V 50/60Hz Tubular Motor 120Nm<br>Direct Drive               |
| Control system                          | Hold-to-run switch.<br>Optional photo electric safety sensing. |
| Maximum Thermal Insulation U-value      | 2.1 U-value                                                    |

Panora View Pure is available as a door or window.

| Thermally broken profile                | All models                                                  |
|-----------------------------------------|-------------------------------------------------------------|
| Glazing                                 | Double glazing                                              |
| Balustrade and horizontal frame support | Optional                                                    |
| Max operable glazed frame weight        | 220kg                                                       |
| Maximum height                          | 4m                                                          |
| Maximum width                           | 4m (minimum width 1.5m)                                     |
| Maximum size                            | 12m²                                                        |
| Number of glass panels                  | Up to four                                                  |
| Surface finish                          | Polyester powder coating (any RAL).<br>Optional anodising.  |
| Motor type                              | 220 VAC 50/60Hz Geared Tubular Motor<br>120Nm, Gear Drive   |
| Control system                          | Hold-to-run switch. Optional photo electric safety sensing. |
| Maximum Thermal Insulation U-value      | 1.6 U-value                                                 |

Panora View Grand is available as a door or window.

| Thermally broken profile                | All models                                                     |
|-----------------------------------------|----------------------------------------------------------------|
| Glazing                                 | Double glazing                                                 |
| Balustrade and horizontal frame support | Optional                                                       |
| Max operable glazed frame weight        | 550kg                                                          |
| Maximum height                          | 5m                                                             |
| Maximum width                           | 5m (minimum width 1.5m)                                        |
| Maximum size                            | 25m²                                                           |
| Number of glass panels                  | Up to four                                                     |
| Surface finish                          | Polyester powder coating (any RAL).<br>Optional anodising.     |
| Motor type                              | 220VAC feed, 3phase 0.55 motor,<br>Screw Drive System          |
| Control system                          | Hold-to-run switch.<br>Optional photo electric safety sensing. |
| Maximum Thermal Insulation U-value      | 1.6 U-value                                                    |