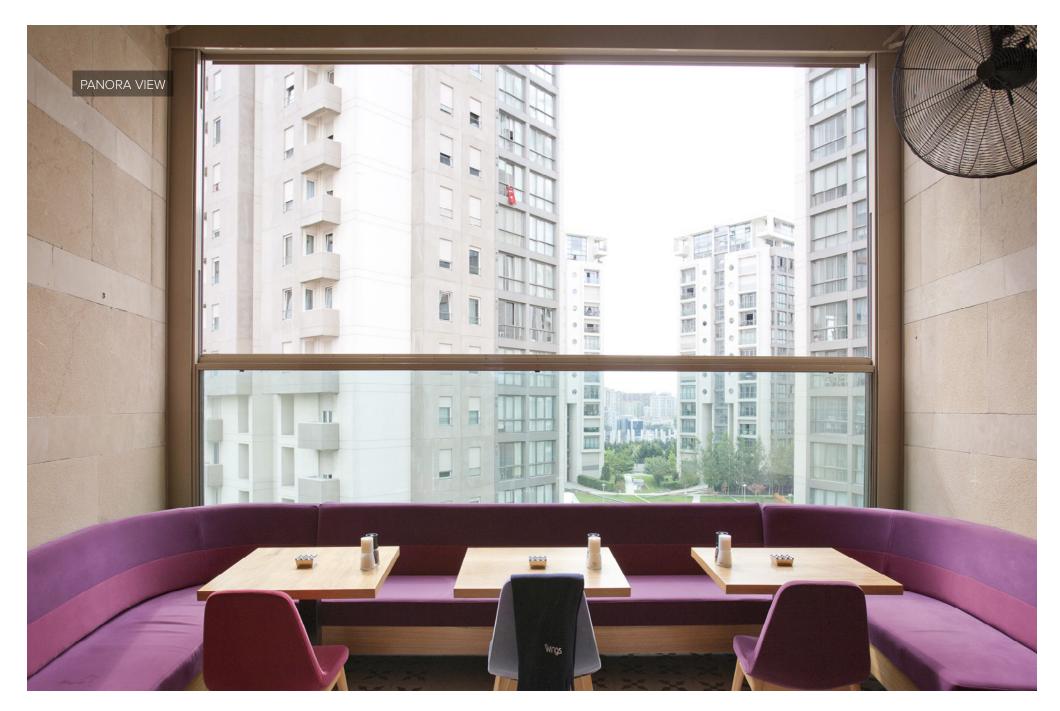

## PANORA VIEW

A unique collection of innovative large format sash windows and doors that bring unparalleled panoramic views and space-saving benefits to virtually any location.

With sizes up to 5m wide by 4.5m high, **Panora View** is a practical and elegant alternative to conventional side-opening fenestration, such as Bi-Fold, or Sliding doors. The sash design ensures superior daylighting, with uninterrupted views at eye-level, and maximises the available floor space as no stacking or folding areas are necessary.

Ideal for projects where thermal insulation is of importance.

**Panora View Pure** systems are fabricated with thermally broken profiles, motor box and window frames to provide excellent insulation. The system is able to reach 1.6 U-value with glass that has 1.1 U-value.