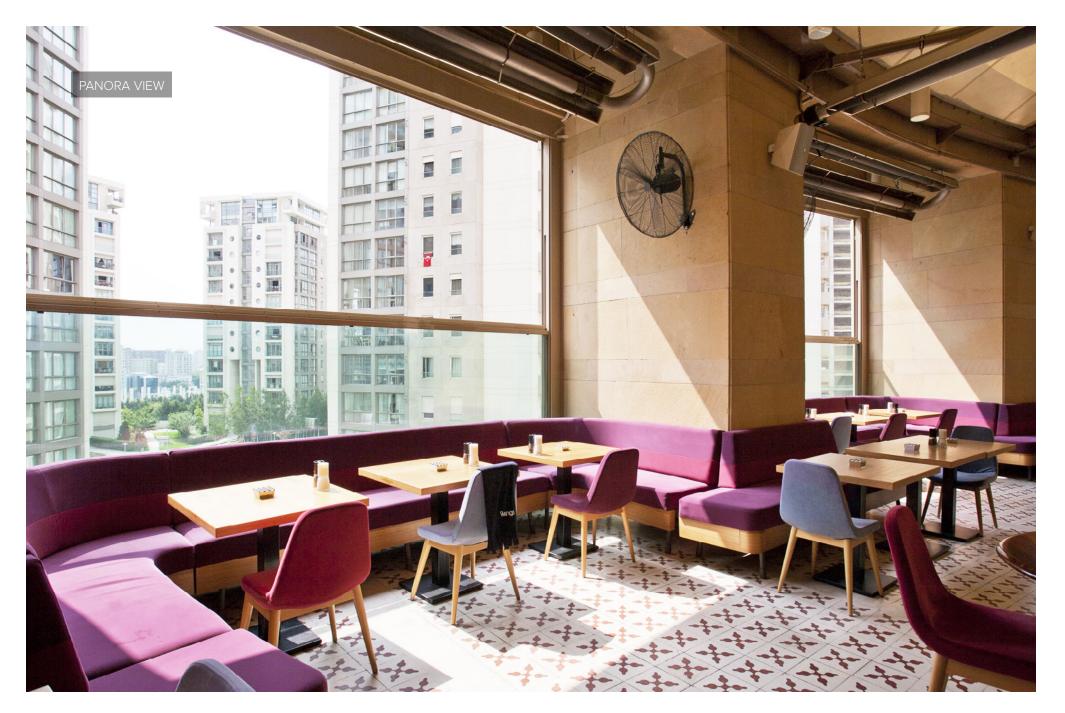

## PANORA VIEW

A unique collection of innovative large format sash windows and doors that bring unparalleled panoramic views and space-saving benefits to virtually any location.

With sizes up to 5m wide by 4.5m high, **Panora View** is a practical and elegant alternative to conventional side-opening fenestration, such as Bi-Fold, or Sliding doors. The sash design ensures superior daylighting, with uninterrupted views at eye-level, and maximises the available floor space as no stacking or folding areas are necessary.

Ideal for projects where thermal insulation is of importance.

**Panora View Pure** systems are fabricated with thermally broken profiles, motor box and window frames to provide excellent insulation. The system is able to reach 1.6 U-value with glass that has 1.1 U-value.