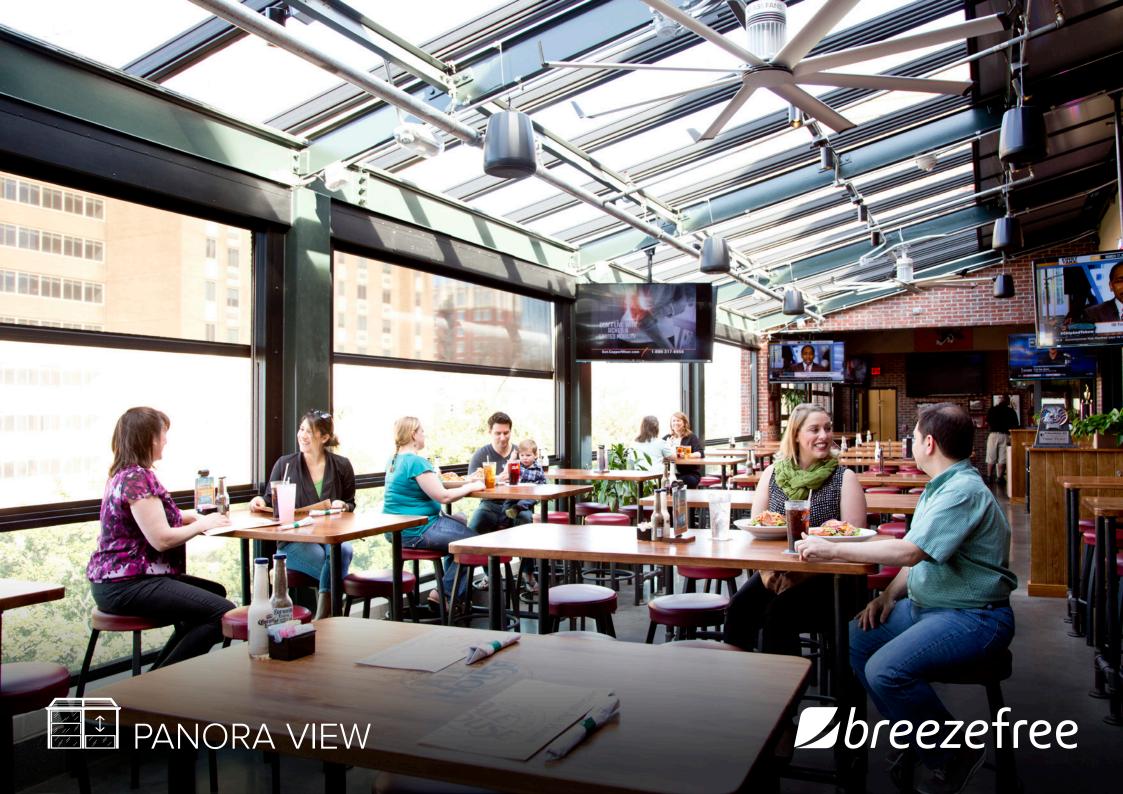

## PANORA VIEW

A unique collection of innovative large format sash windows and doors that bring unparalleled panoramic views and space-saving benefits to virtually any location.

With sizes up to 5m wide by 4.5m high, **Panora View** is a practical and elegant alternative to conventional side-opening fenestration, such as Bi-Fold, or Sliding doors. The sash design ensures superior daylighting, with uninterrupted views at eye-level, and maximises the available floor space as no stacking or folding areas are necessary.

Features include full motorisation, top or bottom opening, minimal framing, and a choice of frames in an anodised finish or any RAL colour.

The Panora View Light is our most cost-effective system.

It is ideal for projects where thermal insulation is not a priority and cost is of primary importance. The frame is designed to accept single or double glazing up to 20mm.